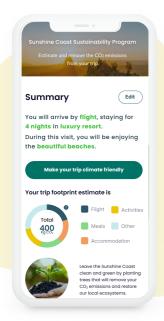

#### Sunshine Coast Trip CO<sub>2</sub> Calculator

A simple way to invite attendees to estimate and remove their own travel and accommodation CO2 emissions by contributing to the same local project.

The trees planted by your event and your attendees will all contribute to the event profile on the Sunshine Coast dashboard; a visible demonstration of your positive impact on the destination.