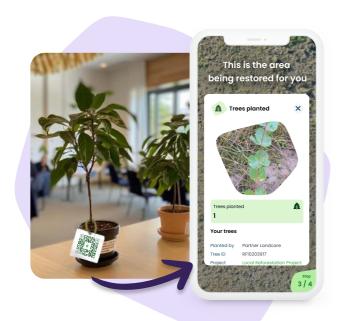

### Share trees with your attendees

Invite attendees to claim their tree via your unique event link and QR code. Reforest provides suggestions for touchpoints before and during the event, with messaging, imagery and display templates.

## Dashboard to show your impact

Show the total impact the event is making along with attendee contributions on your live, real-time event dashboard, making your impact feel fun and collaborative.