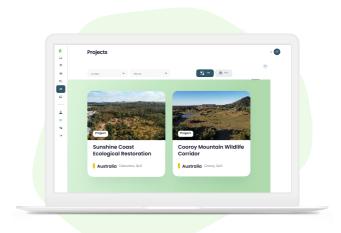

### Plant trees in local projects

Planting one tree per attendee is often enough to remove an event's CO<sub>2</sub> emissions (excluding travel), and can be added to the price of each ticket. Reforest can also provide a footprint estimate if you don't already have one.

#### **Social Benefits**

Impact that benefits the local community

Caloundra, QLD

**Project Details** 

Linville