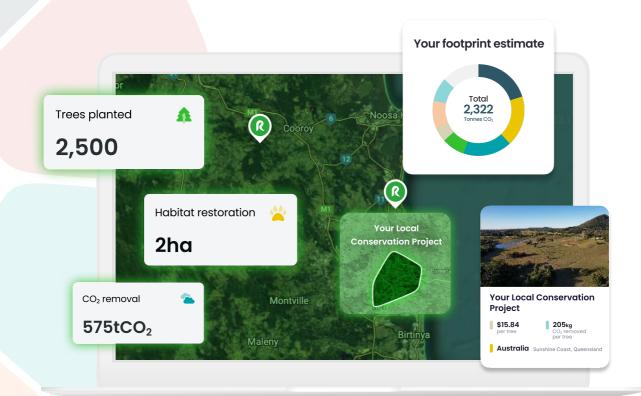

## Dashboard to show your impact

Show the total impact the event is making along with attendee contributions on your live, real-time event dashboard, making your impact feel fun and collaborative.

#### **Climate Impact**

See how much CO<sub>2</sub> you're removing

#### **Biodiversity**

See how much native habitat you're restoring

#### **Social Benefits**

Impact that benefits the local community

Caloundra, QLD

**Project Details** 

Linville