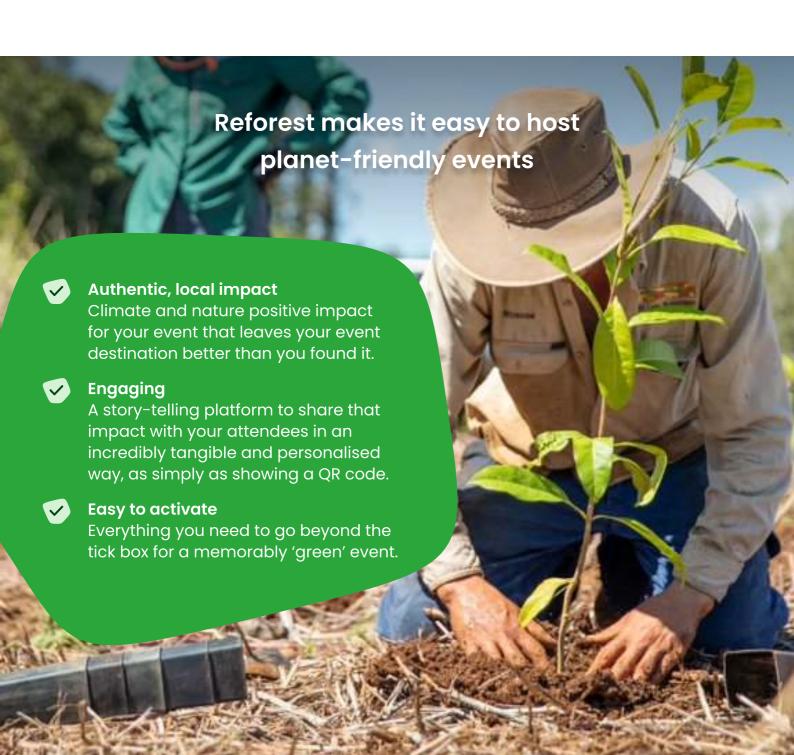

## Make trees a core theme of your event

With the Reforest platform, you can understand your footprint, remove emissions and deliver a personalised, memorable experience for attendees.

### Plant trees in local projects

Planting one tree per attendee is often enough to remove an event's CO<sub>2</sub> emissions (excluding travel), and can be added to the price of each ticket. Reforest can also provide a footprint estimate if you don't already have one.

### Share trees with your attendees

Invite attendees to claim their tree via your unique event link and QR code. Reforest provides suggestions for touchpoints before and during the event, with messaging, imagery and display templates.