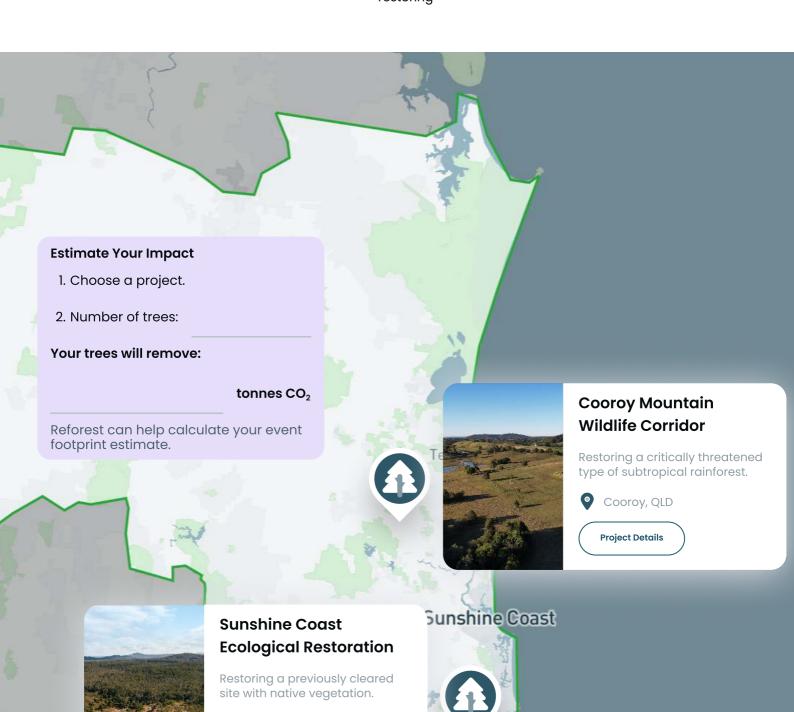

### Plant trees in local projects

Planting one tree per attendee is often enough to remove an event's CO<sub>2</sub> emissions (excluding travel), and can be added to the price of each ticket. Reforest can also provide a footprint estimate if you don't already have one.

#### **Social Benefits**

Impact that benefits the local community

Caloundra, QLD

**Project Details** 

Linville