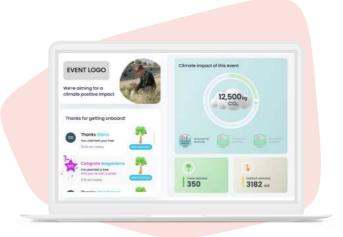

## Dashboard to show your impact

Show the total impact the event is making along with attendee contributions on your live, real-time event dashboard, making your impact feel fun and collaborative.