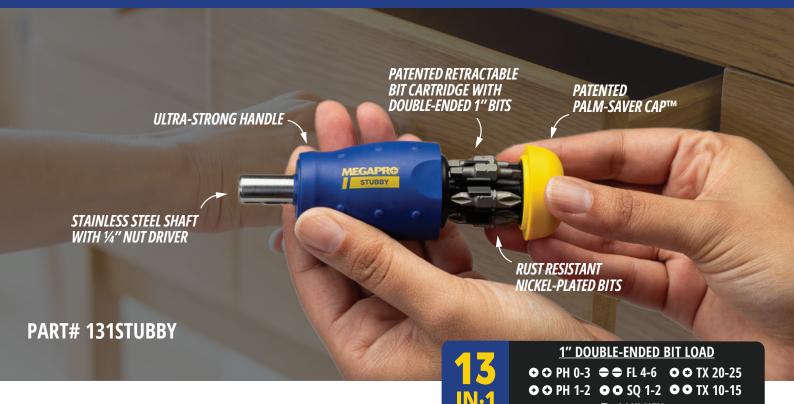

# SMALL DRIVER, HUGE IMPACT.

Introducing the compact and versatile Stubby driver. This tiny tool packs a punch with 12 drive tips stored inside a durable handle that simplifies accessing hard to turn screws in tight areas.

#### **PRODUCT DETAILS**

| Closed Length | 3.25" (8.26cm)    |
|---------------|-------------------|
| Open Length   | 4.5" (11.43cm)    |
| Width         | 1.3" (3.3cm)      |
| Weight        | 0.15 lbs (0.07kg) |
| Case Size     | 12 Pieces         |

● 1/4" HEX