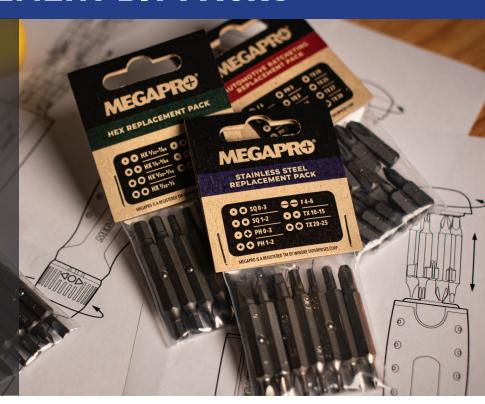

## REPLACEMENT BIT PACKS

- -Nine different packs featuring our most popular bitloads.
- -Bits made of highly durable industrial grade S2 steel.
- -Trilingual packaging, ready for display.

## **PRO SELLING TIP:**

Your customers can use bits from these packs to make a custom bitload, tailored to their needs!

| BII PACKS                        | PARI#                  |
|----------------------------------|------------------------|
| Precision Replacement Pack       | 6REPLACEMENT-PRECISION |
| Original Replacement Pack        | 6REPLACEMENT-NAS       |
| Automotive Replacement Pack      | 6REPLACEMENT-AUTO      |
| Auto-Ratcheting Replacement Pack | 6REPLACEMENT-AUTO-RD   |
| ShaftLOK™ Replacement Pack       | 6REPLACEMENT-SL44      |
| Stainless Steel Replacement Pack | 6REPLACEMENT-SS        |
| Tamperproof Replacement Pack     | 6REPLACEMENT-TP        |
| Hex Replacement Pack             | 6REPLACEMENT-HX        |
| MegaLOK™ Replacement Pack        | 6REPLACEMENT-ML        |
| HVAC Replacement Pack            | 6REPLACEMENT-HVAC      |