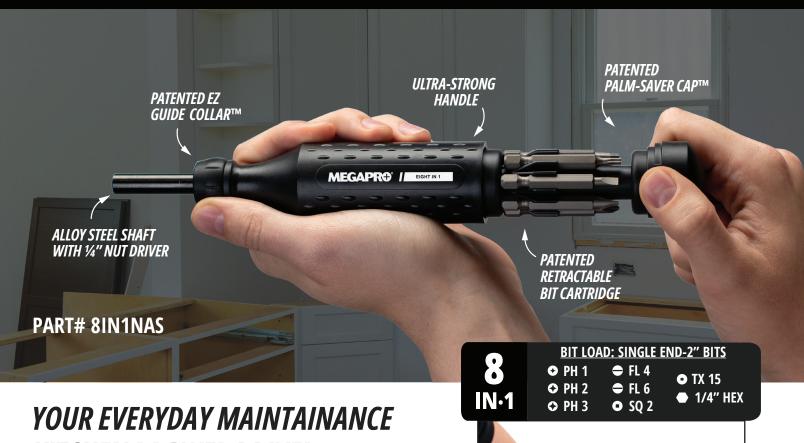

# **MEGAPRO**®

### **EIGHT IN ONE**

## YOUR EVERYDAY MAINTAINANCE KITCHEN DRAWER DRIVER. A HOUSEHOLD FAVOURITE.

The 8-in-1 driver is loaded with 7 commonly used, single-end bits, secured with a magnetic pickup in the shaft. This compact and easy to store driver is a handy tool that's always ready to help you get any number of quick jobs done around the home.

#### **PRODUCT DETAILS**

| Closed Length | 7.375" (18.7cm)  |
|---------------|------------------|
| Open Length   | 10.25" (26cm)    |
| Width         | 1" (3.5cm)       |
| Weight        | 0.5 lbs (0.23kg) |
| Case Size     | 12 Pieces        |