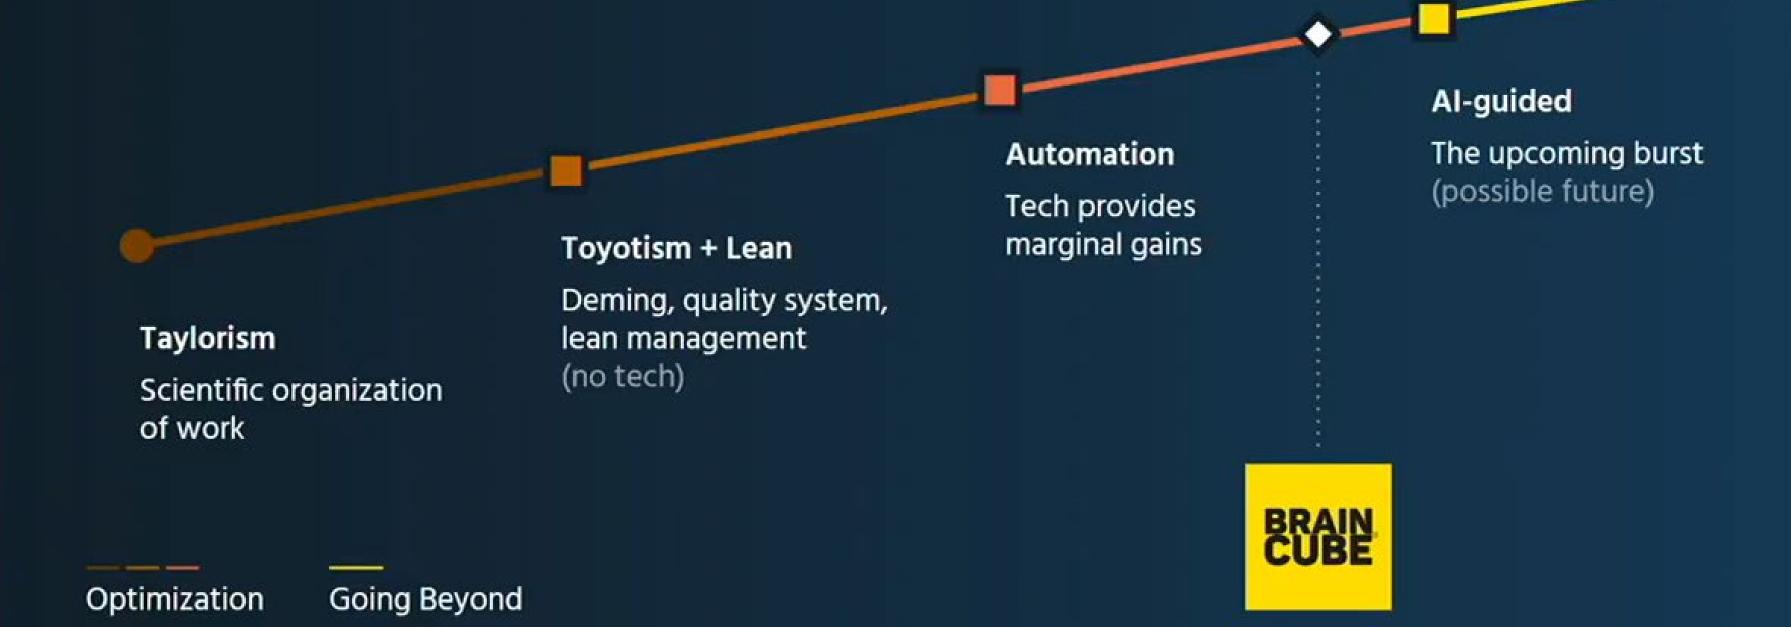

# Go Beyond

## Optimization

Trying to do better with what we have is about playing within the known constraints.

VS

### Transformation

Breaking through the constraints to **outperform at** scale.

# By going beyond optimization