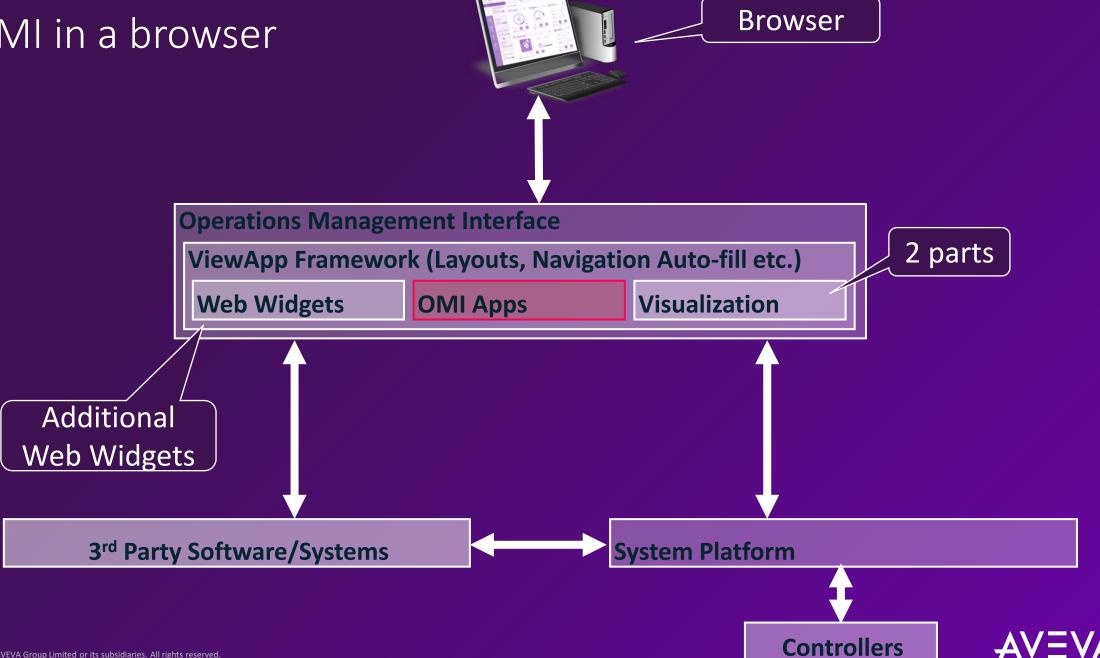

#### OMI in a browser

#### OMI in a browser

2023 R2

**Web Widgets 3rd Party Software/Systems System Platform** 

**Controllers** 

2023 R2

**OMI** Web client

**ViewApp Framework** 

**Web Widgets** 