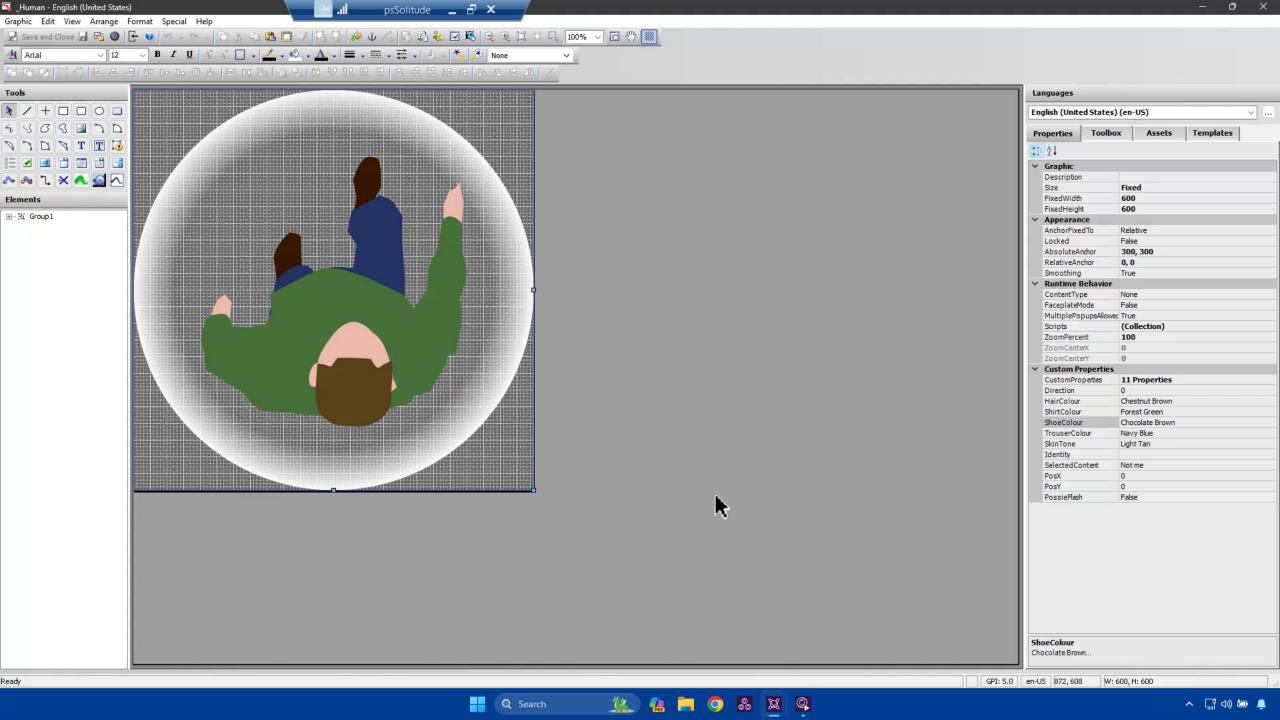

**OMI Apps** 

Visualization Logic Draw

Platform agnostic (not bound to Windows)

Single code base

Leverage existing investment

Same ViewApp as the desktop

Fast

No additional installations