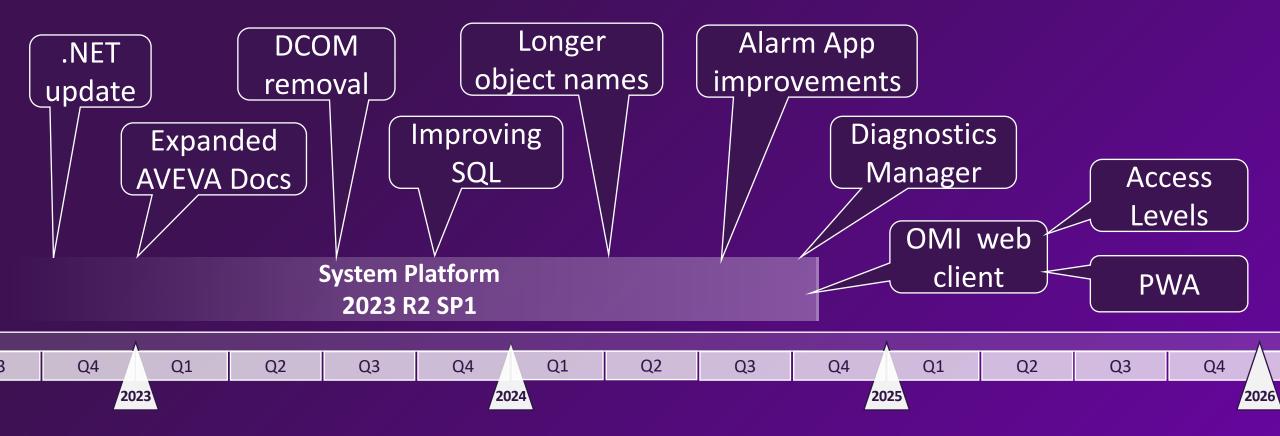

#### System Platform 2023 R2

https://docs.AVEVA.com

#### Some Patches...

#### A Service Pack