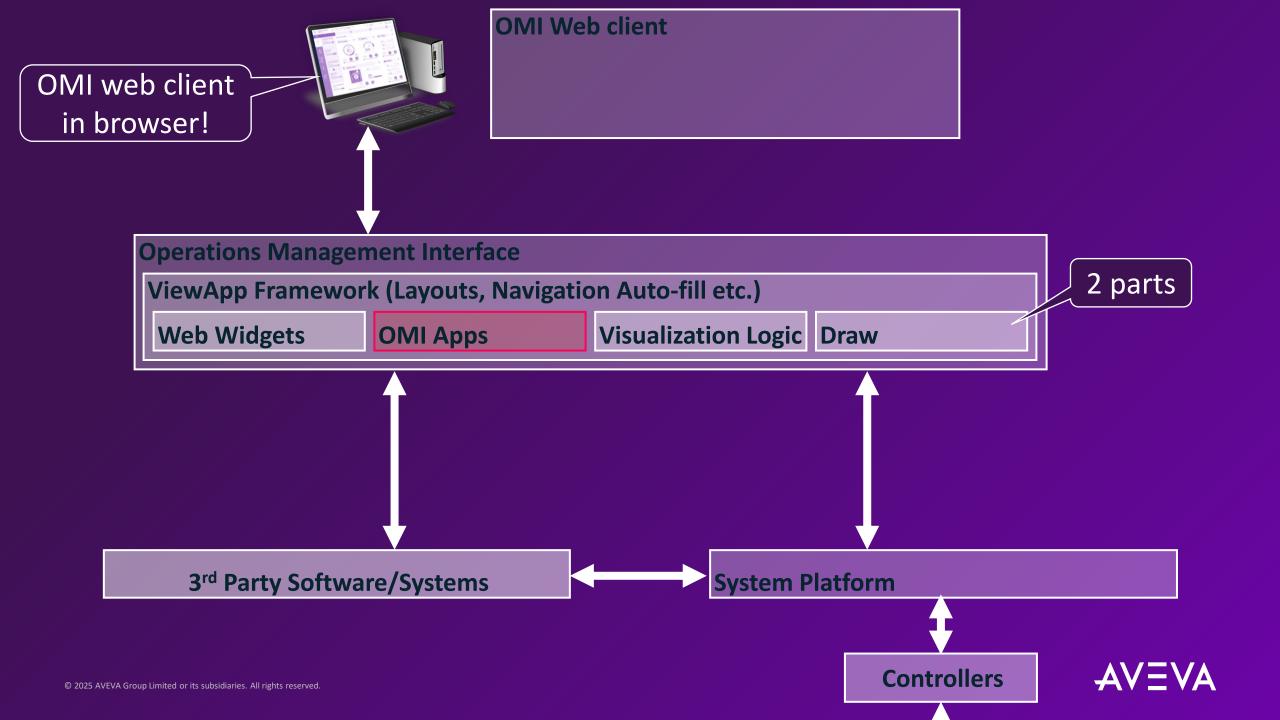

#### OMI in a browser

2023 R2

**Web Widgets 3rd Party Software/Systems System Platform** 

**Controllers** 

2023 R2

**OMI** Web client

**ViewApp Framework** 

**Web Widgets** 

**OMI Apps** 

Visualization Logic Draw

Platform agnostic (not bound to Windows)

Single code base

Leverage existing investment

Same ViewApp as the desktop

Fast

No additional installations