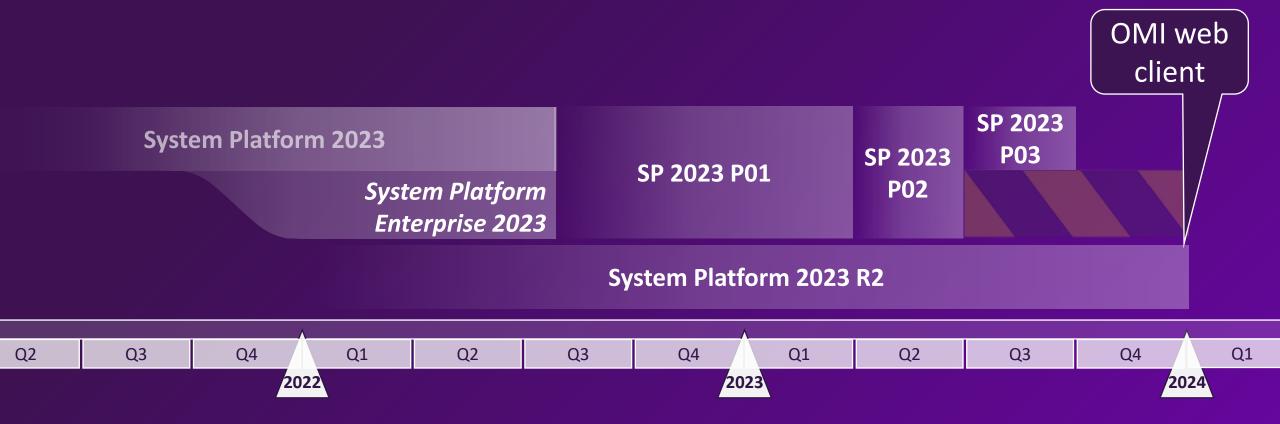

# System Platform 2023

### System Platform Enterprise 2023

#### Patches

#### OMI in a browser

#### OMI in a browser

2023 R2

**Web Widgets 3rd Party Software/Systems System Platform** 

**Controllers** 

2023 R2

**OMI** Web client

**ViewApp Framework** 

**Web Widgets** 