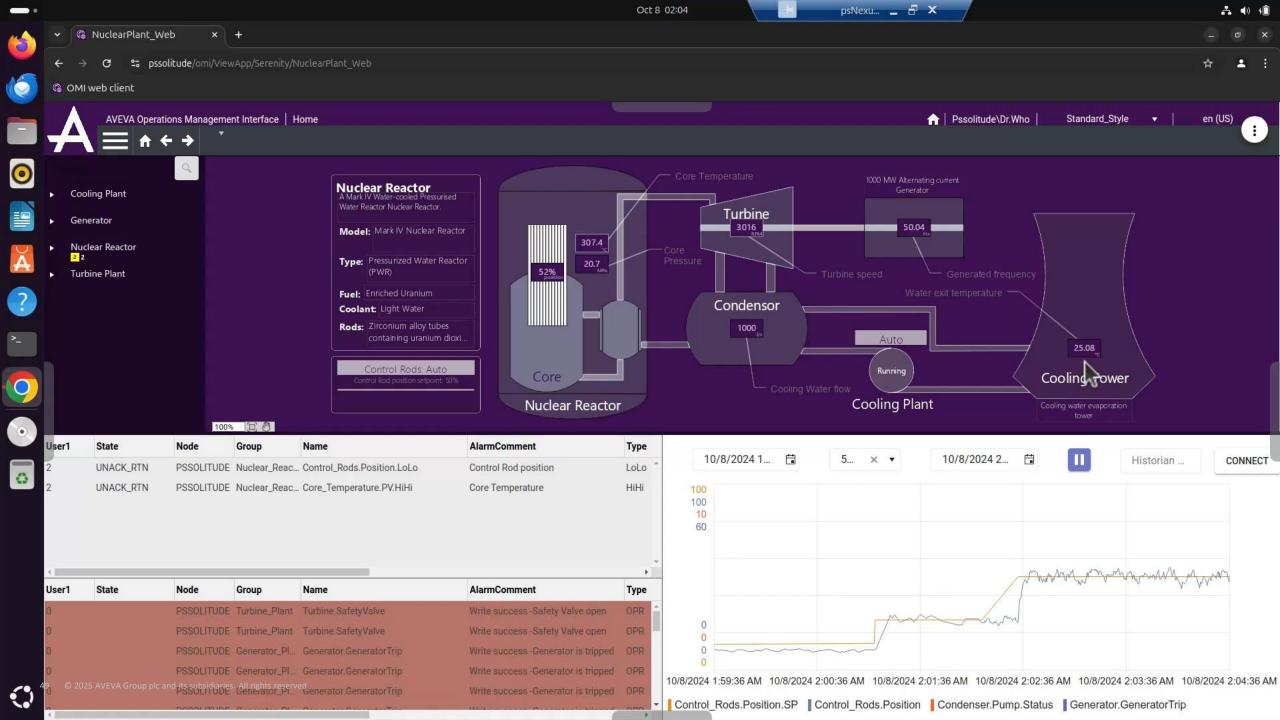

#### OMI in a browser

#### OMI in a browser

2023 R2

**Web Widgets 3rd Party Software/Systems System Platform** 

**Controllers** 

2023 R2

**OMI** Web client

**ViewApp Framework** 

**Web Widgets** 

**OMI Apps** 

Visualization Logic Draw

Platform agnostic (not bound to Windows)

Single code base

Leverage existing investment

Same ViewApp as the desktop

Fast

No additional installations