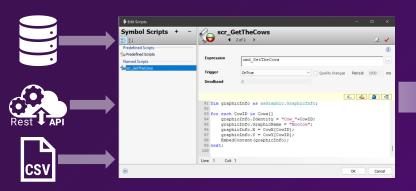

#### EmbedContent()

#### Transient data

# Runtime Graphic embedding!

# Runtime Graphic embedding!

Pre-2023 R2