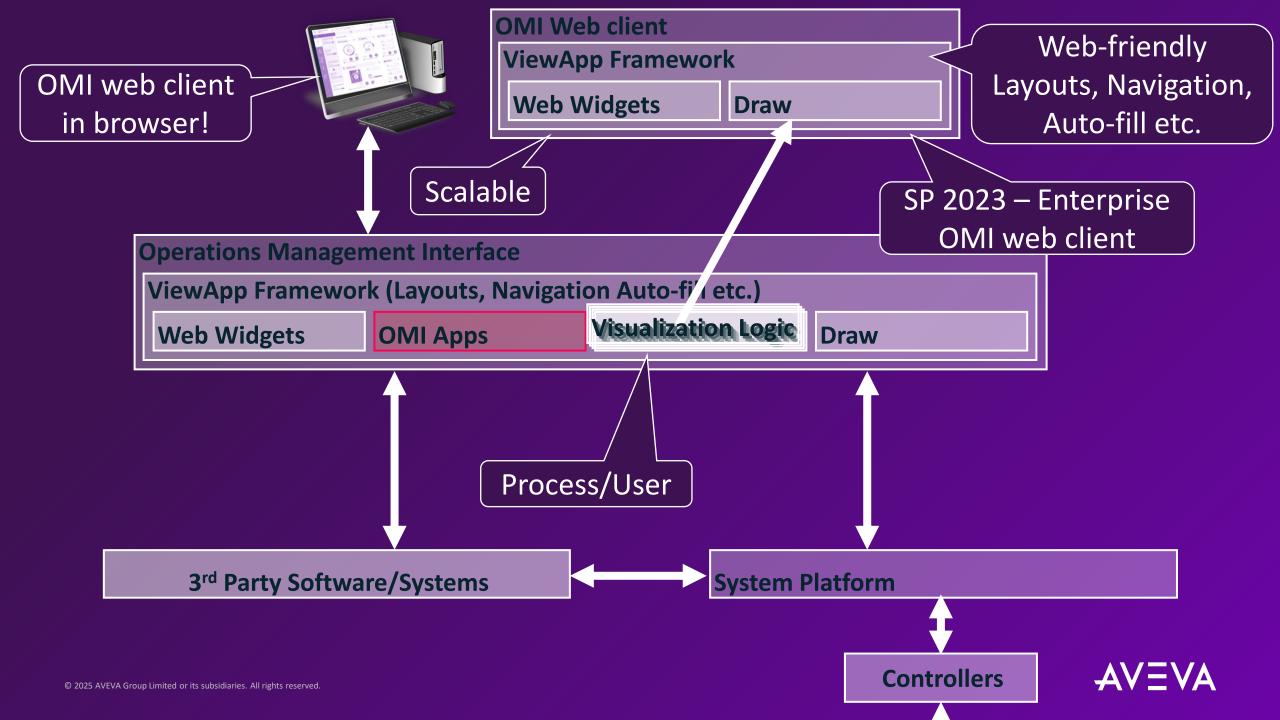

#### OMI in a browser

2023 R2

**Web Widgets 3rd Party Software/Systems System Platform** 

**Controllers** 

2023 R2

**OMI** Web client

**ViewApp Framework** 

**Web Widgets** 

**OMI Apps** 

Visualization Logic Draw

Platform agnostic (not bound to Windows)

Single code base

Leverage existing investment

Same ViewApp as the desktop

Fast

No additional installations