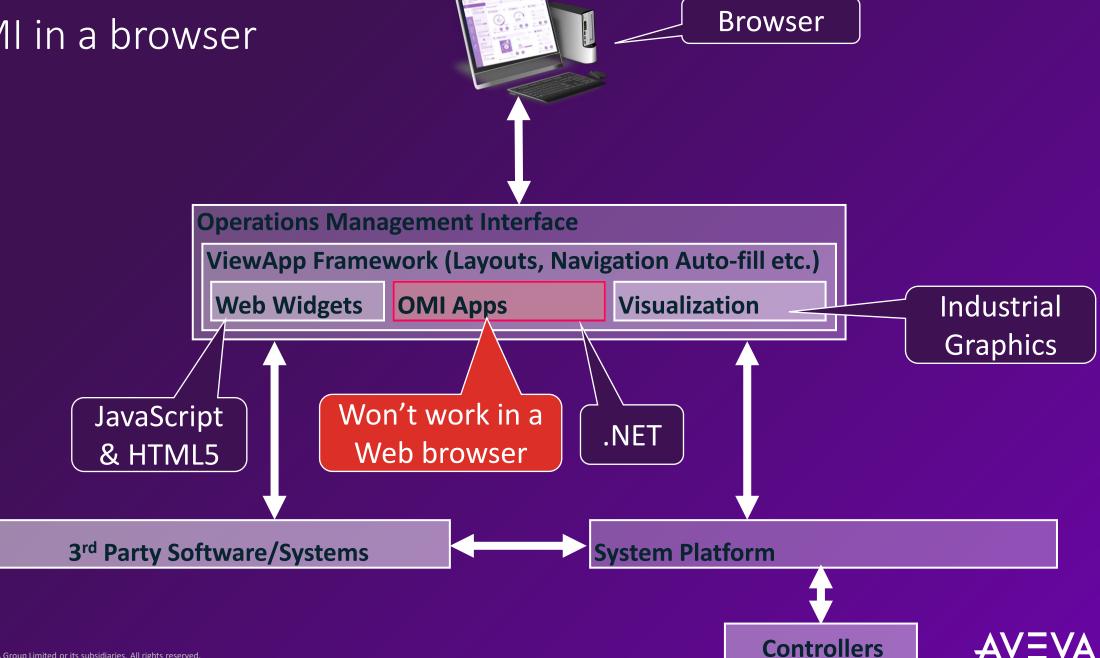

#### OMI in a browser

#### OMI in a browser

2023 R2

**Web Widgets 3rd Party Software/Systems System Platform** 

**Controllers** 

2023 R2

**OMI** Web client

**ViewApp Framework** 

**Web Widgets** 

**OMI Apps** 

Visualization Logic Draw

Platform agnostic (not bound to Windows)

Single code base

Leverage existing investment

Same ViewApp as the desktop

Fast

No additional installations