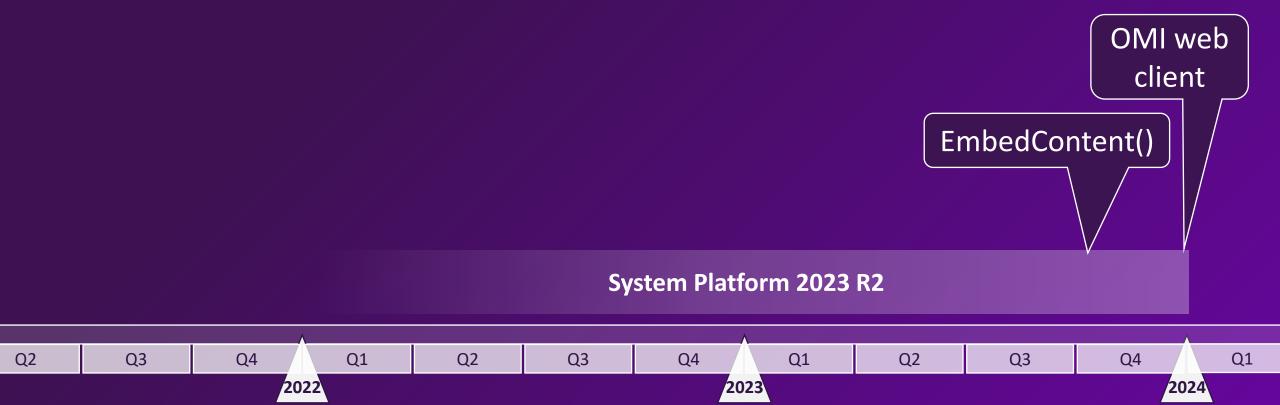

#### OMI in a browser

#### OMI in a browser

2023 R2

**Web Widgets 3rd Party Software/Systems System Platform** 

**Controllers** 

2023 R2

**OMI** Web client

**ViewApp Framework** 

**Web Widgets** 

#### EmbedContent()