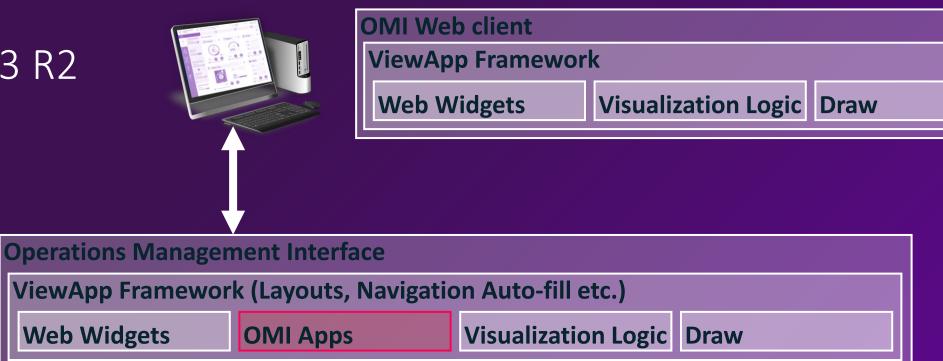

#### OMI in a browser

2023 R2

**Web Widgets 3rd Party Software/Systems System Platform** 

**Controllers** 

2023 R2

**OMI** Web client

**ViewApp Framework** 

**Web Widgets** 

**OMI Apps** 

Visualization Logic Draw

Platform agnostic (not bound to Windows)

Single code base

Leverage existing investment

Same ViewApp as the desktop

Fast

No additional installations