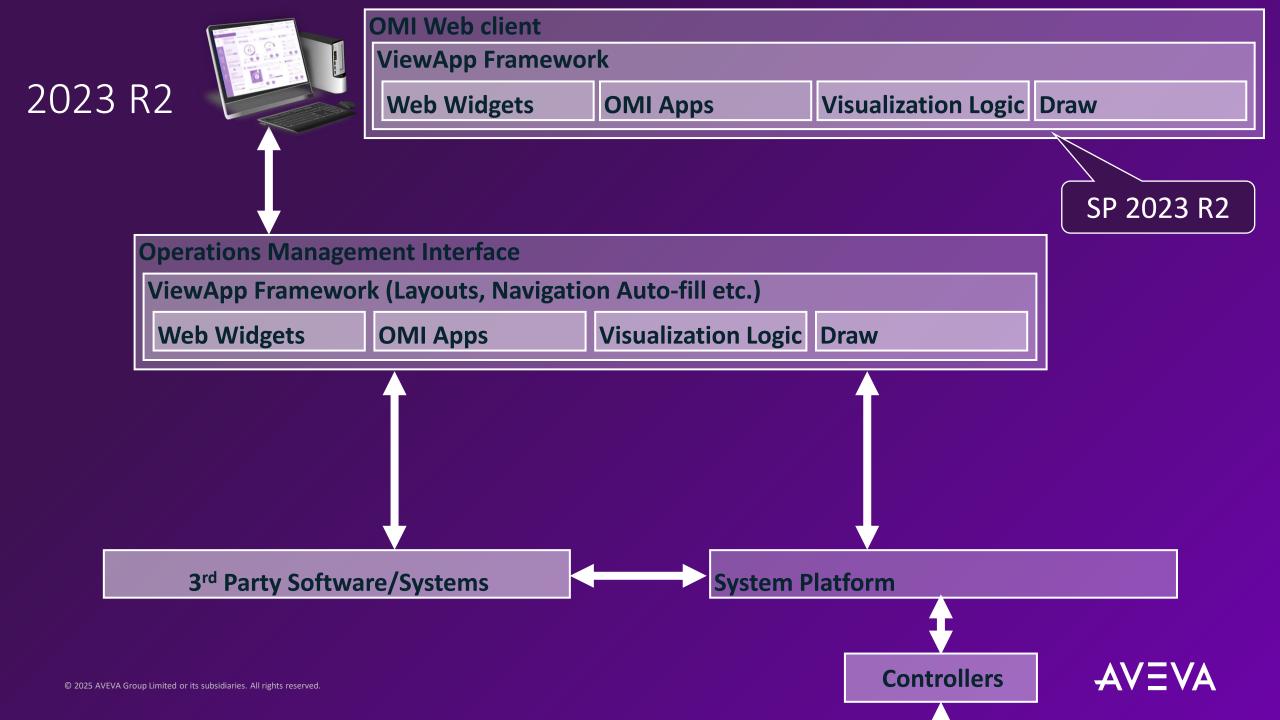

#### OMI in a browser

2023 R2

**Web Widgets 3rd Party Software/Systems System Platform** 

**Controllers** 

2023 R2

**OMI** Web client

**ViewApp Framework** 

**Web Widgets** 

**OMI Apps** 

Visualization Logic Draw

Platform agnostic (not bound to Windows)

Single code base

Leverage existing investment

Same ViewApp as the desktop

Fast

No additional installations