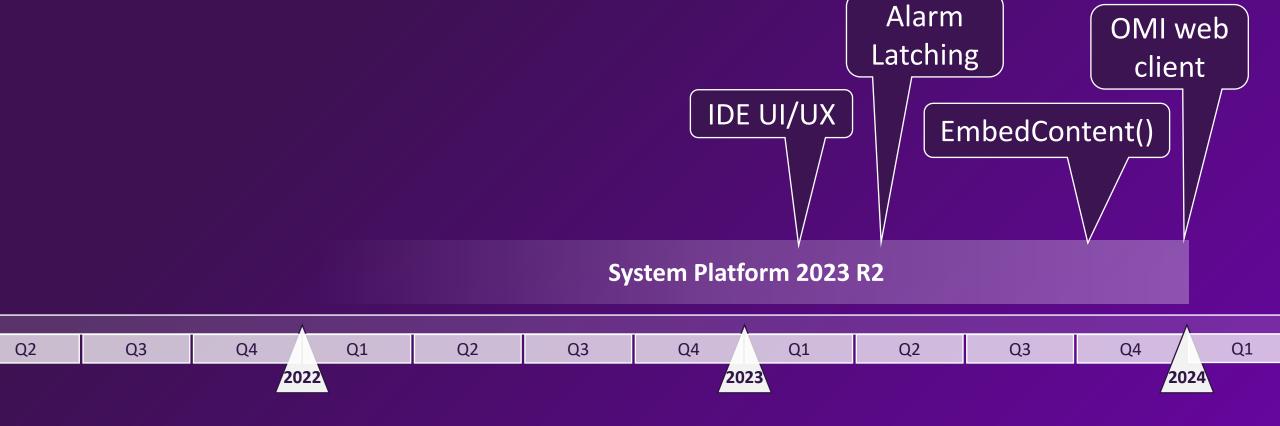

# System Platform 2023

#### OMI in a browser

#### OMI in a browser

2023 R2

**Web Widgets 3rd Party Software/Systems System Platform** 

**Controllers** 

2023 R2

**OMI** Web client

**ViewApp Framework** 

**Web Widgets** 

#### EmbedContent()

#### System Platform 2023 R2

https://docs.AVEVA.com