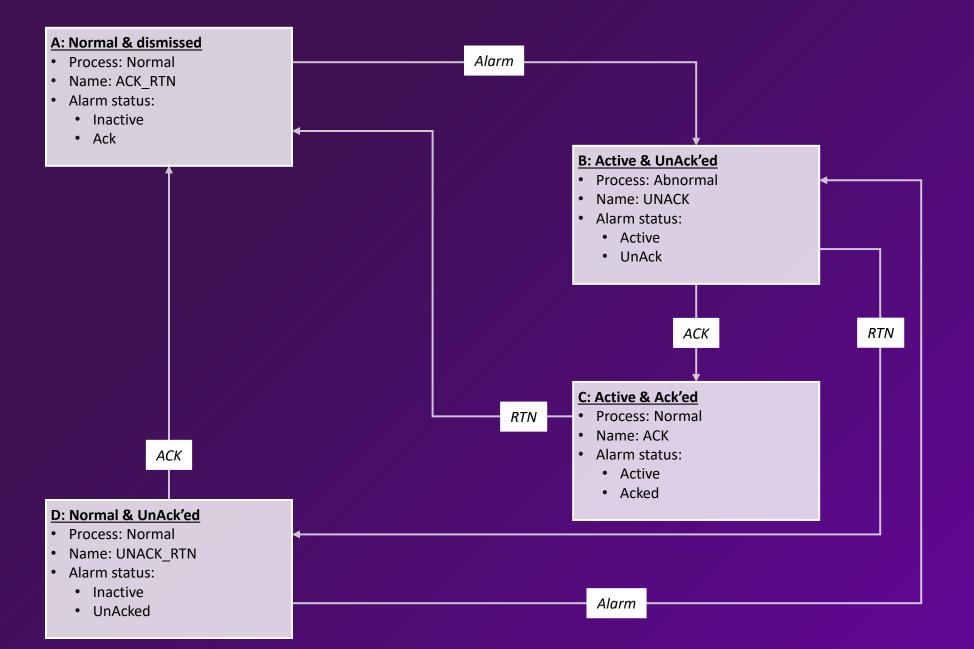

#### OMI in a browser

#### OMI in a browser

2023 R2

**Web Widgets 3rd Party Software/Systems System Platform** 

**Controllers** 

2023 R2

**OMI** Web client

**ViewApp Framework** 

**Web Widgets** 