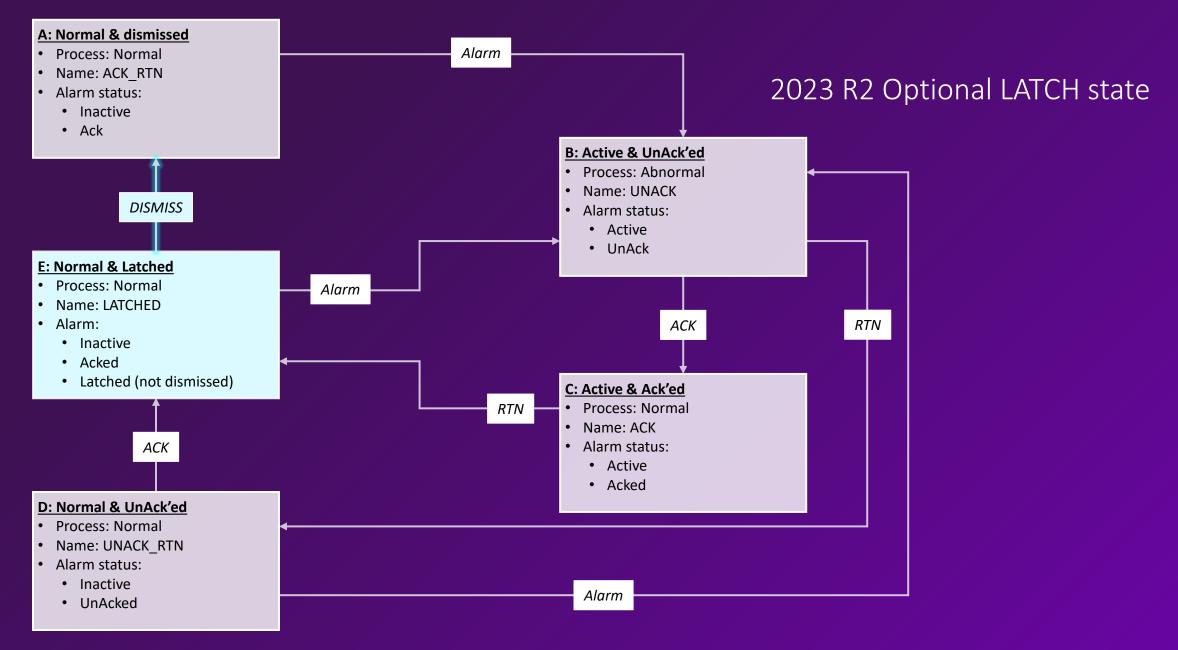

#### OMI in a browser

#### OMI in a browser

2023 R2

**Web Widgets 3rd Party Software/Systems System Platform** 

**Controllers** 

2023 R2

**OMI** Web client

**ViewApp Framework** 

**Web Widgets** 