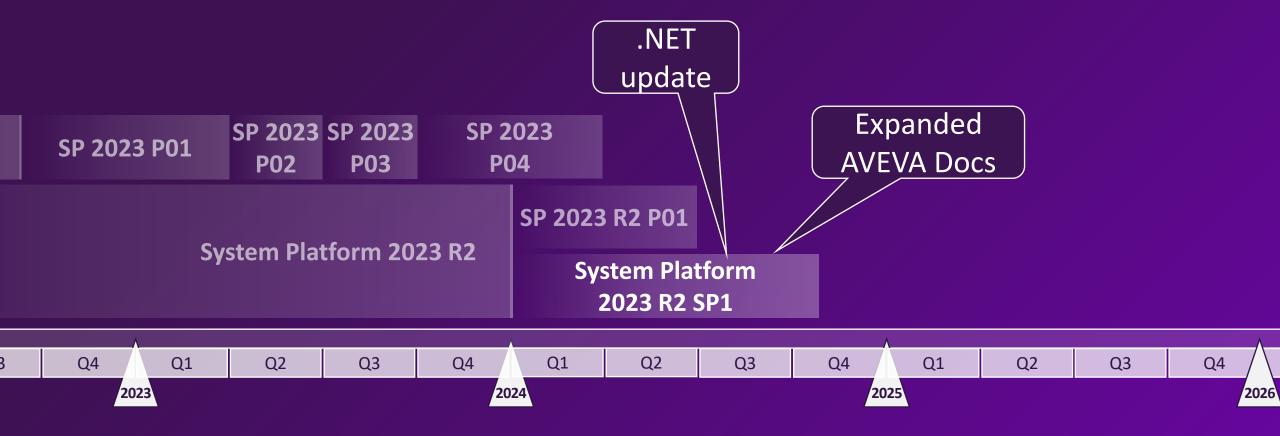

#### System Platform 2023 R2

https://docs.AVEVA.com

#### Some Patches...

#### A Service Pack