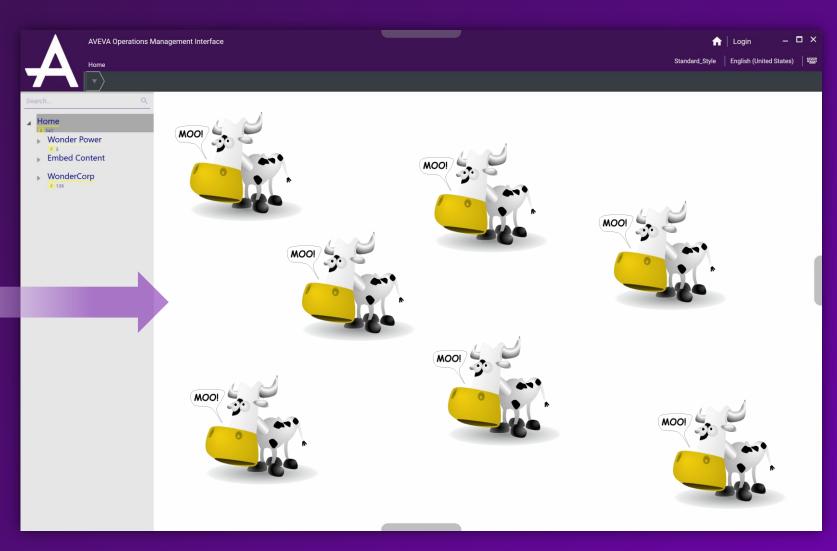

#### OMI in a browser

#### OMI in a browser

2023 R2

**Web Widgets 3rd Party Software/Systems System Platform** 

**Controllers** 

2023 R2

**OMI** Web client

**ViewApp Framework** 

**Web Widgets** 