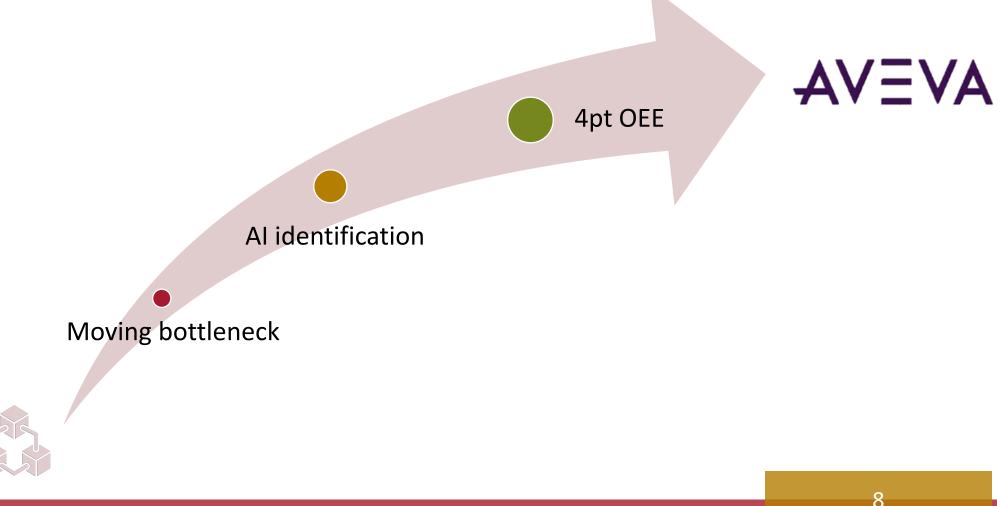

#### Which is now focusing on the Production Optimisation pillar of AI in Industry.

The use of Machine Learning for real-time bottleneck identification has allowed us to improve the OEE of the line by 4 points...