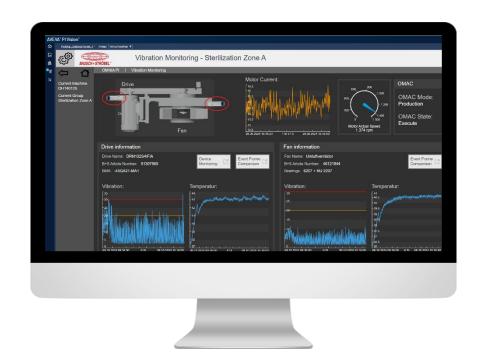

mooth operations
- Optimize maintenance windows
- Make the solution retrofittable



#### **Approach**

- Collecting data
- Generate insights
- Enlighten users

#### **Partners**







### **Collecting Data**

Wired sensors vs. wireless sensors





### **Collecting Data**



- Find out where to measure
- Transfer data to AVEVA™
   PI System™
- Keep GxP data on your local AVEVA™
   PI Server
- Make the approach retrofittable



### **Collecting Data**









### Generate Insights



- Combine vibration data with process data
- Build on the experience of machine constructors and vibration experts
- Train a model and adapt it to data snapshots



### **Enlighten Users**



- Generate actionable insights
- Secure smooth operations
- Optimize planned downtimes



### **Enlighten Users**







## Condition Monitoring as a Service

BKV Connect®

Wireless

Sensors BKV Collect®



#### Road Ahead

- Optimize data collection
- Optimize analytics
- Define retrofit solution
- Select reference customers



## Condition Monitoring as a Service

#### BAUSCH+STRÖBEL



# Securing smooth operations through actionable insights.

- Full data ownership.
- Secure architecture.
- True collaboration.