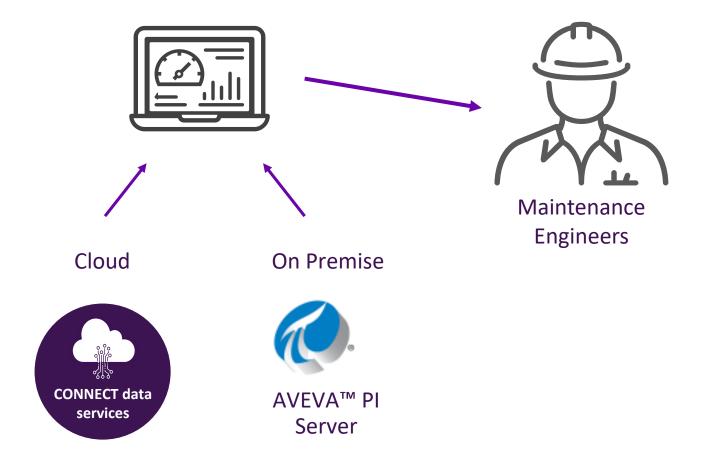

120+
gearbox types monitored

10+
years average tenure
of R&D team





### Lighthouse Project

#### Goals

- Secure smooth operations
- Optimize maintenance windows
- Make the solution retrofittable



#### **Approach**

- Collecting data
- Generate insights
- Enlighten users

#### **Partners**







### **Collecting Data**

Wired sensors vs. wireless sensors





### **Collecting Data**



- Find out where to measure
- Transfer data to AVEVA™
   PI System™
- Keep GxP data on your local AVEVA™
   PI Server
- Make the approach retrofittable



### **Collecting Data**









### Generate Insights



- Combine vibration data with process data
- Build on the experience of machine constructors and vibration experts
- Train a model and adapt it to data snapshots



### **Enlighten Users**



- Generate actionable insights
- Secure smooth operations
- Optimize planned downtimes



### **Enlighten Users**







## Condition Monitoring as a Service

BKV Connect®

Wireless

Sensors BKV Collect®



#### Road Ahead

- Optimize data collection
- Optimize analytics
- Define retrofit solution
- Select reference customers



## Condition Monitoring as a Service

#### BAUSCH+STRÖBEL



# Securing smooth operations through actionable insights.

- Full data ownership.
- Secure architecture.
- True collaboration.