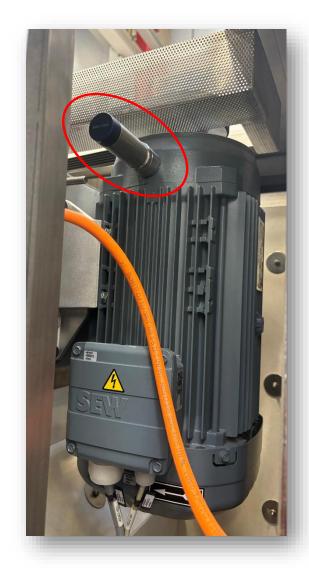

### **Collecting Data**

Wired sensors vs. wireless sensors

### **Collecting Data**