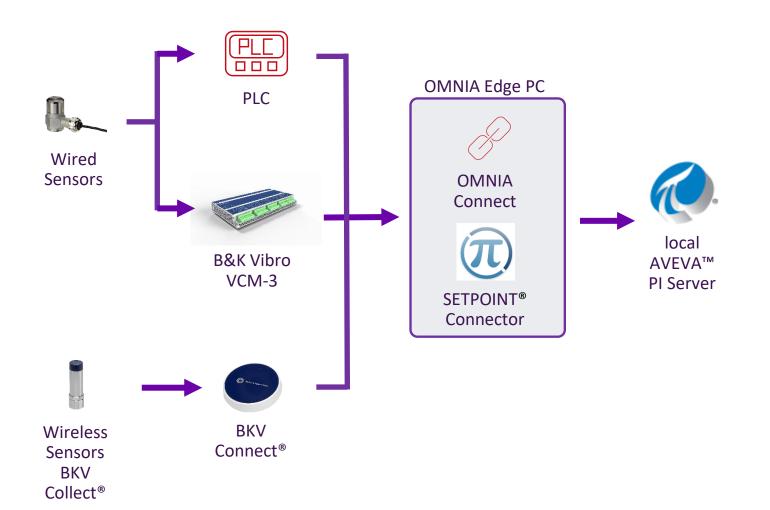

### **Collecting Data**

- Find out where to measure
- Transfer data to AVEVA™
   PI System™
- Keep GxP data on your local AVEVA™
   PI Server
- Make the approach retrofittable

### **Collecting Data**