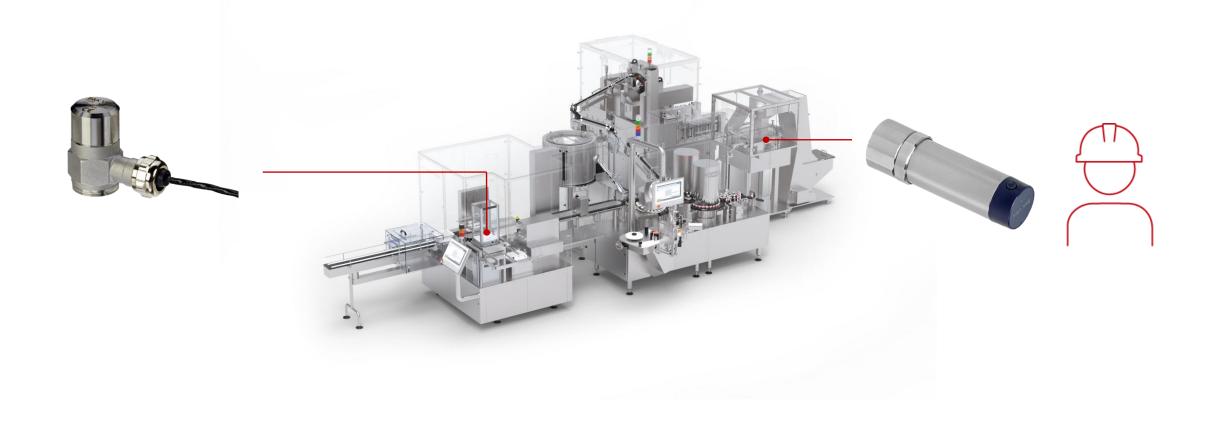

### **Collecting Data**

Wired sensors vs. wireless sensors

### **Collecting Data**

- Find out where to measure
- Transfer data to AVEVA™
   PI System™
- Keep GxP data on your local AVEVA™
   PI Server
- Make the approach retrofittable

### **Collecting Data**