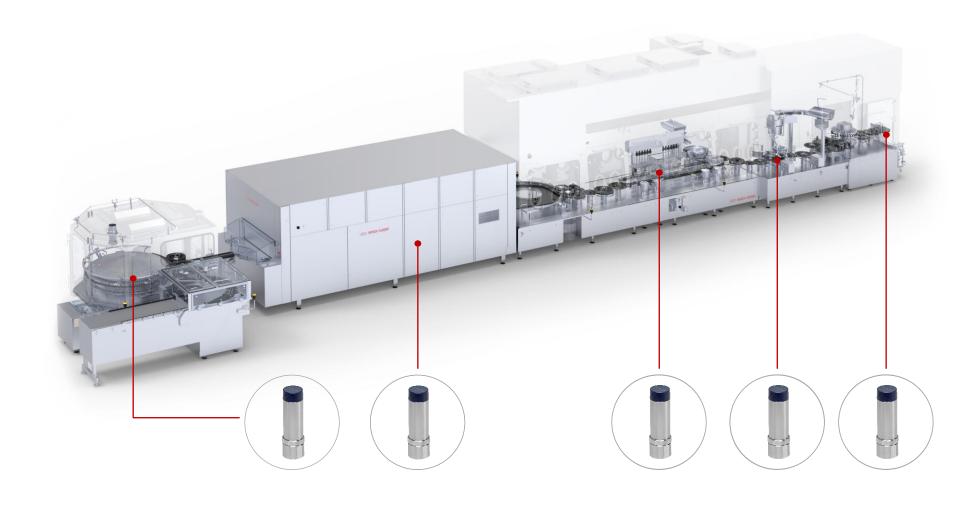

### **Collecting Data**

Wired sensors vs. wireless sensors

### **Collecting Data**

- Find out where to measure
- Transfer data to AVEVA™
   PI System™
- Keep GxP data on your local AVEVA™
   PI Server
- Make the approach retrofittable

### **Collecting Data**