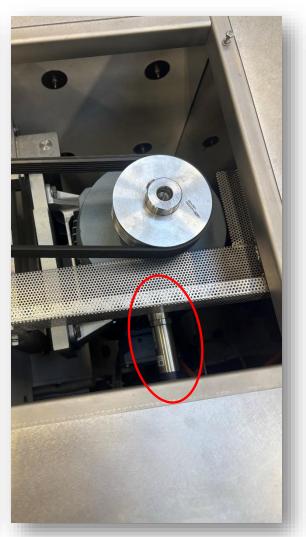

### **Collecting Data**

Wired sensors vs. wireless sensors

### **Collecting Data**