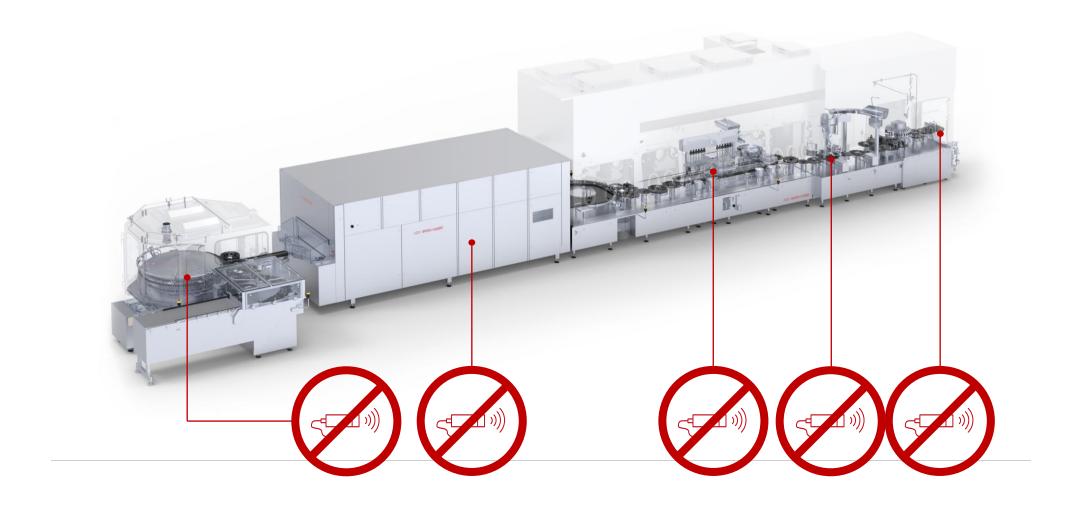

### **Collecting Data**

Wired sensors vs. wireless sensors

### **Collecting Data**

- Find out where to measure
- Transfer data to AVEVA™
   PI System™
- Keep GxP data on your local AVEVA™
   PI Server
- Make the approach retrofittable

### **Collecting Data**