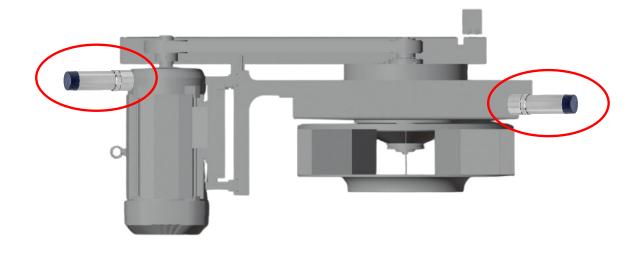

### **Collecting Data**

Wired sensors vs. wireless sensors

### **Collecting Data**