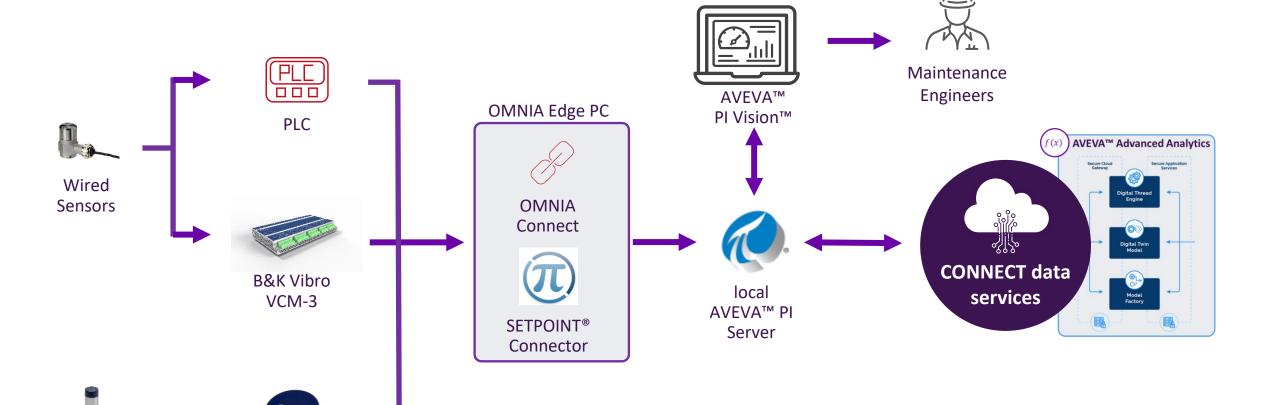

### **Collecting Data**

Wired sensors vs. wireless sensors

### **Collecting Data**

- Find out where to measure
- Transfer data to AVEVA™
   PI System™
- Keep GxP data on your local AVEVA™
   PI Server
- Make the approach retrofittable

### **Collecting Data**