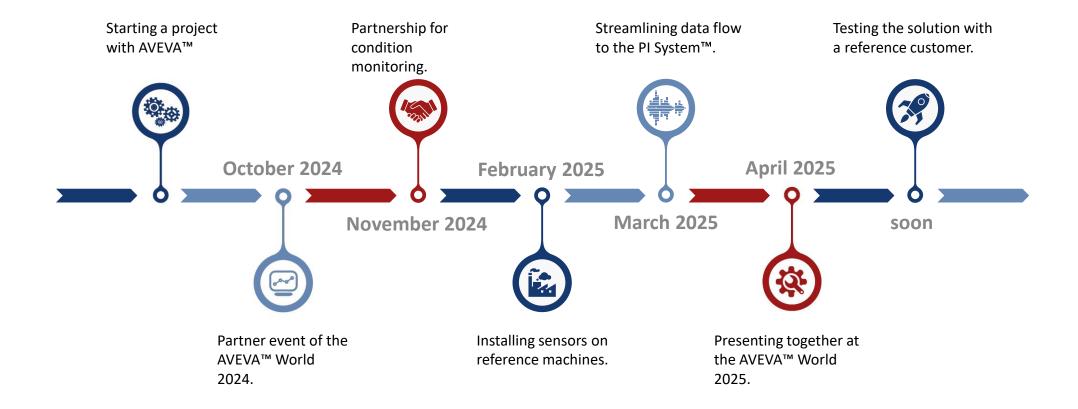

### **Project Timeline**

### Lighthouse Project

#### Goals

- Secure smooth operations
- Optimize maintenance windows
- Make the solution retrofittable

#### **Approach**

- Collecting data
- Generate insights
- Enlighten users

#### **Partners**