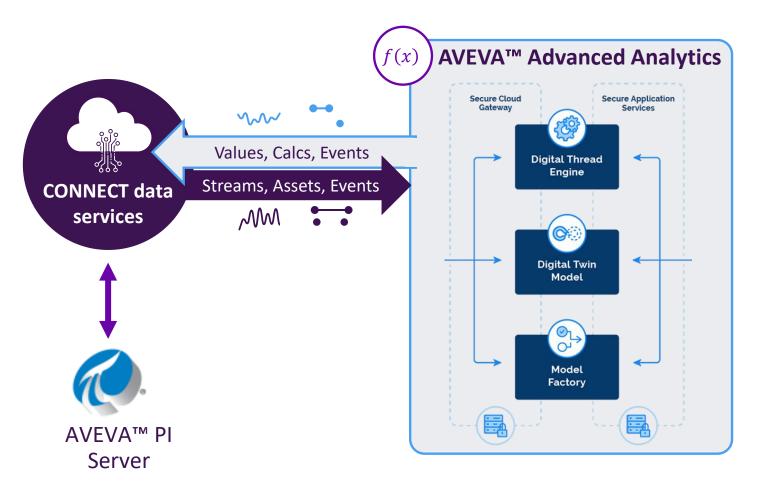

### **Collecting Data**

- Find out where to measure
- Transfer data to AVEVA™
   PI System™
- Keep GxP data on your local AVEVA™
   PI Server
- Make the approach retrofittable