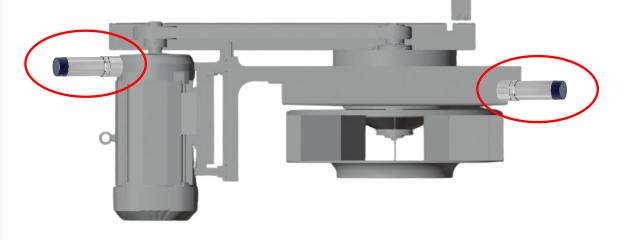

### **Collecting Data**

Wired sensors vs. wireless sensors

### **Collecting Data**