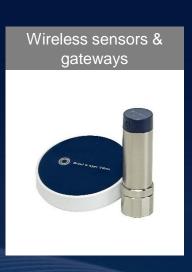

### High quality sensor portfolio

B&K Vibro offers a range of purpose-built sensors to detect vibration-related machine problems

### **Collecting Data**

Wired sensors vs. wireless sensors