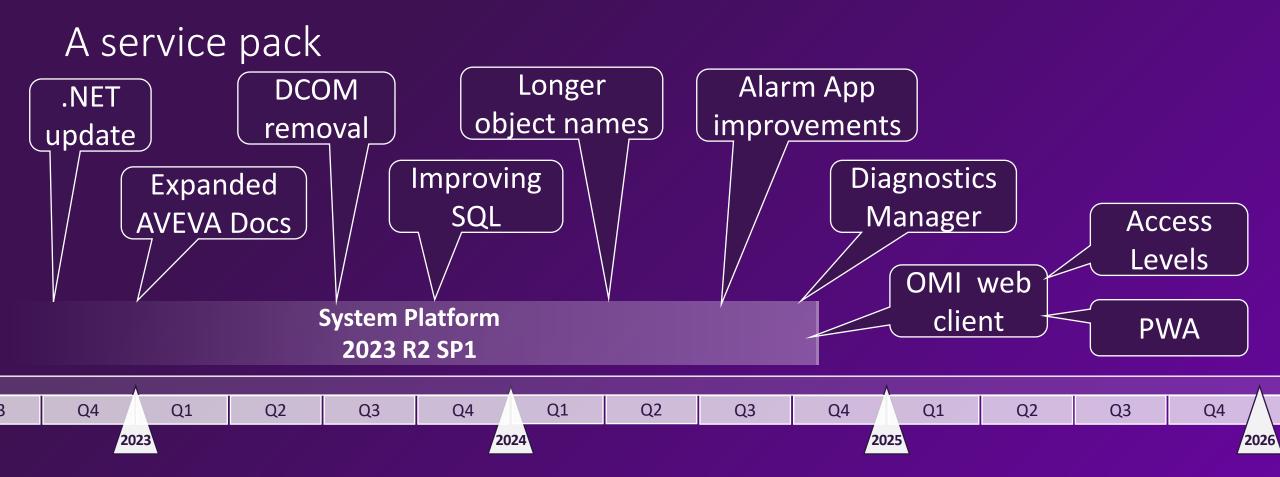

# AVEVAWORLD

### AVEVAWORLD

APRIL 08, 2025

# Operations Control – Supervisory

Roadmap: SCADA and Supervisory Level Operations Control

Ernst van Wyk



### The story so far...









### Some patches...





### A service pack







### A service pack













































Recycle Bin



AVEVA OMI Applicati...























### Fresh from the griddle



### Information is subject to change



### Fresh from the griddle





### What's next?

SP 2023 SP 2023



**SP 2023** 



### Under development





### Under development







### Under development











Array of

containment







| AttributeReference                   | Value                                                     |
|--------------------------------------|-----------------------------------------------------------|
| Area_003.ContainedObjects[]          | WinPlatform_001, AppEngine_001, Area_004, UserDefined_001 |
| UserDefined_001.GRPlatformName       | VGSP2025                                                  |
| UserDefined_001.ContainerHierarchy[] | Area_003,test