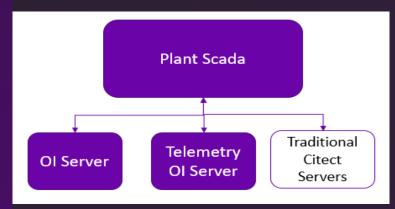

### Plant SCADA roadmap

#### Plant SCADA 2026R2

- CONNECT Data Services Integration
  - Alarm & Events
- AVEVA PI System Adapter
- AVEVA System Monitor Integration
- Publishing to AVEVA Development Studio
- Operations Control Logger Improvements
- AVEVA Native Communication
  - OI Server
  - Telemetry Server
  - MQTT
  - DNP3 Secure