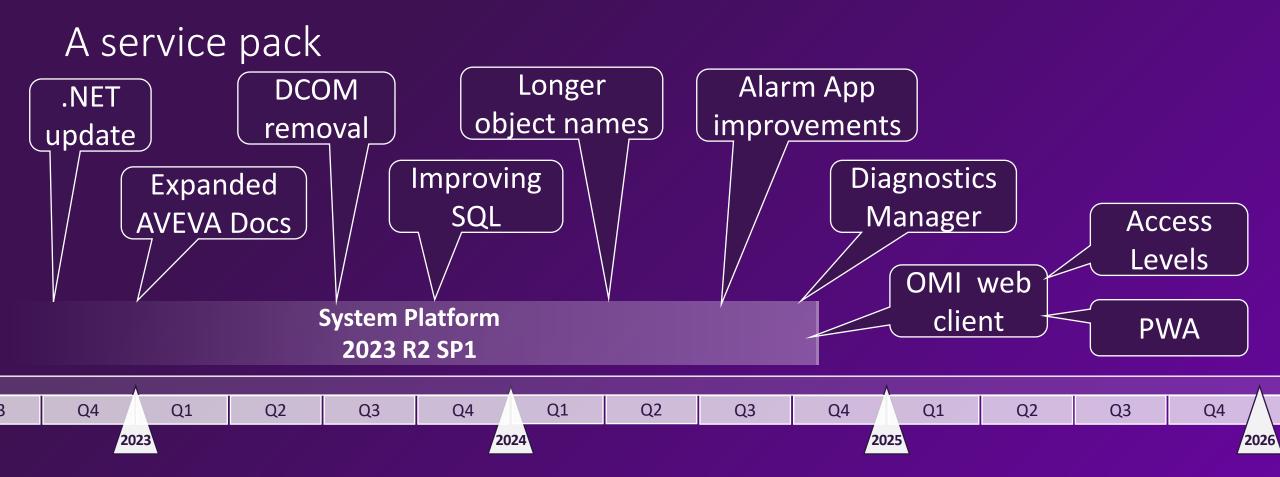

# AVEVAWORLD

### AVEVAWORLD

APRIL 08, 2025

# Operations Control – Supervisory

Roadmap: SCADA and Supervisory Level Operations Control

Ernst van Wyk



### The story so far...









### Some patches...





### A service pack







### A service pack













































Recycle Bin



AVEVA OMI Applicati...























### Fresh from the griddle



### Information is subject to change



### Fresh from the griddle





### What's next?

SP 2023 SP 2023



**SP 2023** 



### Under development





### Under development







### Under development











Array of

containment







| AttributeReference                   | Value                                                     |
|--------------------------------------|-----------------------------------------------------------|
| Area_003.ContainedObjects[]          | WinPlatform_001, AppEngine_001, Area_004, UserDefined_001 |
| UserDefined_001.GRPlatformName       | VGSP2025                                                  |
| UserDefined_001.ContainerHierarchy[] | Area_003,test1                                            |
| UserDefined_003.