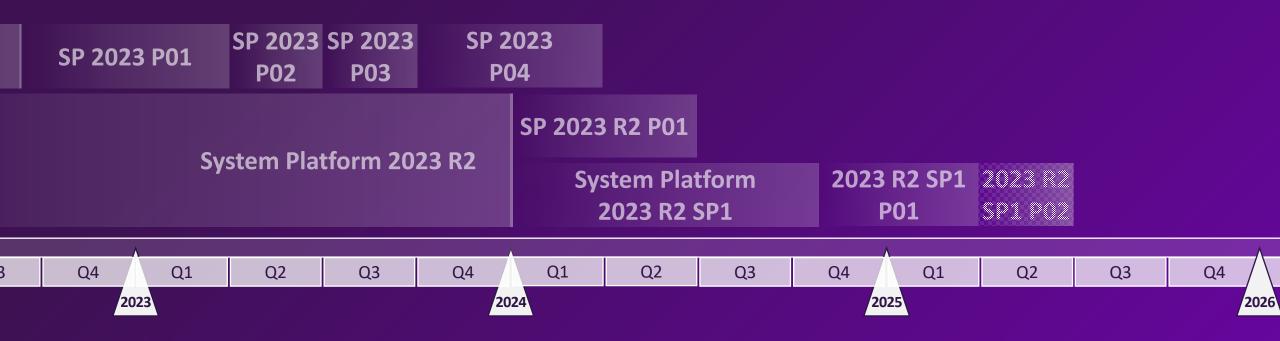

### Fresh from the griddle

### What's next?

SP 2023 SP 2023

**SP 2023** 

### Under development