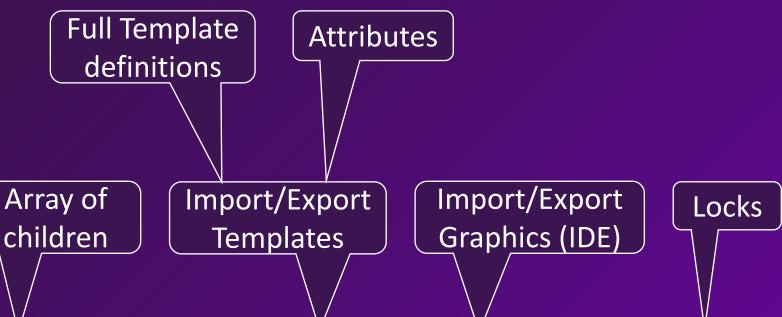

### Under development

Array of

containment

| AttributeReference                   | Value                                                     |
|--------------------------------------|-----------------------------------------------------------|
| Area_003.ContainedObjects[]          | WinPlatform_001, AppEngine_001, Area_004, UserDefined_001 |
| UserDefined_001.GRPlatformName       | VGSP2025                                                  |
| UserDefined_001.ContainerHierarchy[] | Area_003,test1                                            |
| UserDefined_003.GRPlatformName       | VGSP2025                                                  |
| UserDefined_003.ContainerHierarchy[] | Area_005,Area_004,Area_003,test1                          |