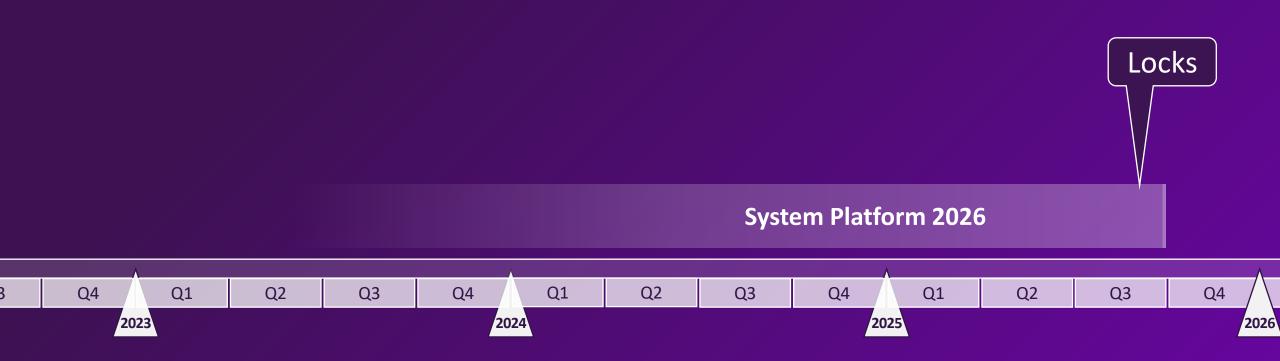

### Plant SCADA roadmap

#### **Plant SCADA 2026**

- AVEVA Identity Manager Integration
  - Operations Control Named Users
  - Multi-Factor Authentication (MFA / 2FA)
- Native data supplier (iData)
  - Connectivity across OpsControl
  - Plant SCADA namespace exposed
- Integration Assistant
- MQTT Publisher
- OPC UA Server Performance Improvements
- Upgrade to .NET 8.0
- Cyber Security Improvements