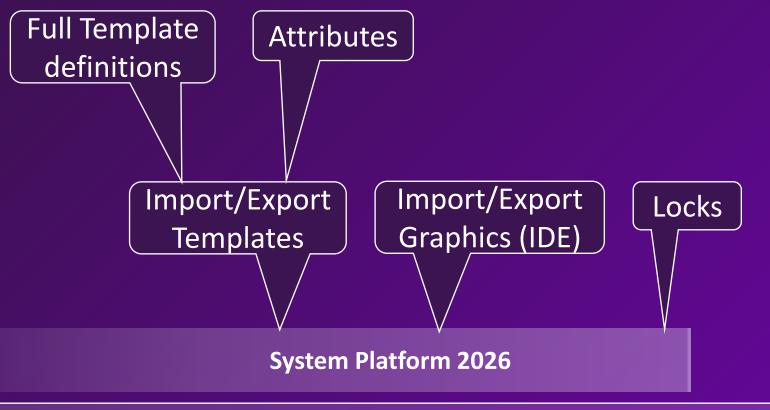

### Under development

### Under development

Array of

containment

| AttributeReference                   | Value                                                     |
|--------------------------------------|-----------------------------------------------------------|
| Area_003.ContainedObjects[]          | WinPlatform_001, AppEngine_001, Area_004, UserDefined_001 |
| UserDefined_001.GRPlatformName       | VGSP2025                                                  |
| UserDefined_001.ContainerHierarchy[] | Area_003,test1                                            |
| UserDefined_003.GRPlatformName       | VGSP2025                                                  |
| UserDefined_003.ContainerHierarchy[] | Area_005,Area_004,Area_003,test1                          |