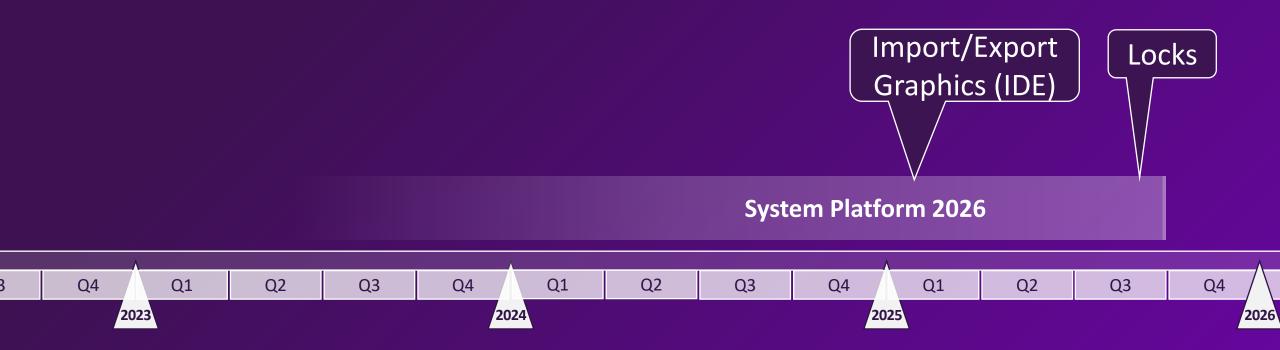

### Plant SCADA roadmap

#### **Plant SCADA 2026**

- AVEVA Identity Manager Integration
  - Operations Control Named Users
  - Multi-Factor Authentication (MFA / 2FA)
- Native data supplier (iData)
  - Connectivity across OpsControl
  - Plant SCADA namespace exposed
- Integration Assistant
- MQTT Publisher
- OPC UA Server Performance Improvements
- Upgrade to .NET 8.0
- Cyber Security Improvements

#### Plant SCADA 2026R2

- CONNECT Data Services Integration
  - Alarm & Events
- AVEVA PI System Adapter
- AVEVA System Monitor Integration
- Publishing to AVEVA Development Studio
- Operations Control Logger Improvements
- AVEVA Native Communication
  - OI Server
  - Telemetry Server
  - MQTT
  - DNP3 Secure