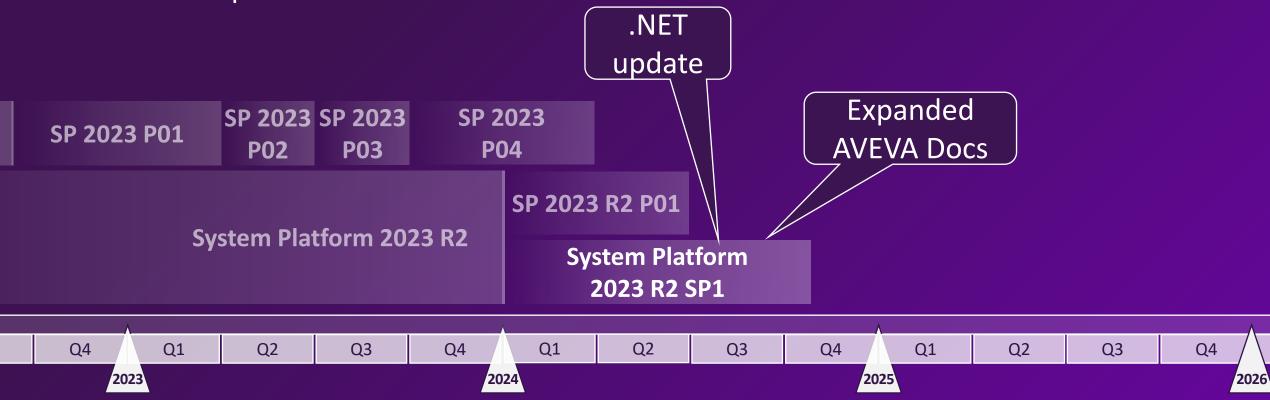

### Under development

### Under development

Array of

containment

| AttributeReference                   | Value                                                     |
|--------------------------------------|-----------------------------------------------------------|
| Area_003.ContainedObjects[]          | WinPlatform_001, AppEngine_001, Area_004, UserDefined_001 |
| UserDefined_001.GRPlatformName       | VGSP2025                                                  |
| UserDefined_001.ContainerHierarchy[] | Area_003,test1                                            |
| UserDefined_003.GRPlatformName       | VGSP2025                                                  |
| UserDefined_003.ContainerHierarchy[] | Area_005,Area_004,Area_003,test1                          |