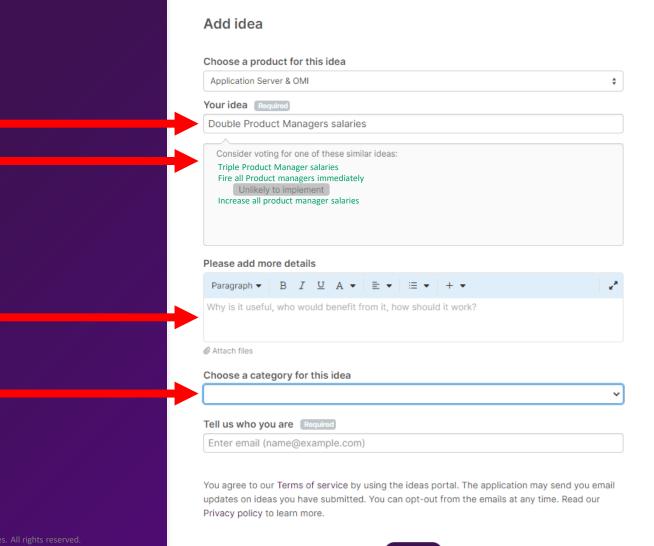

### https://products.feedback.aveva.com/

### https://products.feedback.aveva.com/

RESOURCES + ADD A NEW IDEA ✓ FILTER BY CATEGORY Advanced Analytics AIC - Vision AI Assistant 2 > APC Application Server & OMI X > Aspect > Component 3 14 Commercial Advisor 0 **Device Integration** 13 0 > Edge > Enterprise SCADA HMI 2 > Enterprise SCADA Server > Gas Day Advisor 0 > Historian & Client