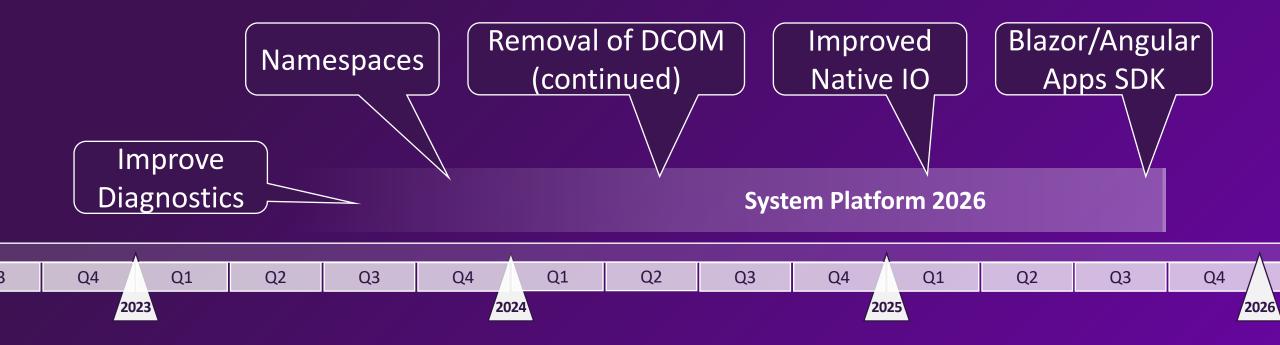

### What's next?

SP 2023 SP 2023

**SP 2023** 

### Under development

### Under development

Array of

containment

| AttributeReference                   | Value                                                     |
|--------------------------------------|-----------------------------------------------------------|
| Area_003.ContainedObjects[]          | WinPlatform_001, AppEngine_001, Area_004, UserDefined_001 |
| UserDefined_001.GRPlatformName       | VGSP2025                                                  |
| UserDefined_001.ContainerHierarchy[] | Area_003,test1                                            |
| UserDefined_003.GRPlatformName       | VGSP2025                                                  |
| UserDefined_003.ContainerHierarchy[] | Area_005,Area_004,Area_003,test1                          |