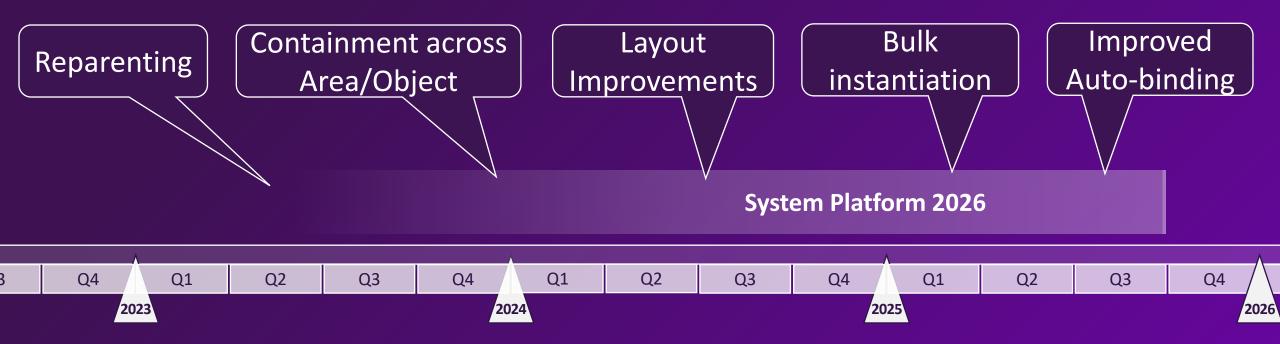

### What's next?

SP 2023 SP 2023

**SP 2023** 

### Under development

### Under development

Array of

containment

| AttributeReference                   | Value                                                     |
|--------------------------------------|-----------------------------------------------------------|
| Area_003.ContainedObjects[]          | WinPlatform_001, AppEngine_001, Area_004, UserDefined_001 |
| UserDefined_001.GRPlatformName       | VGSP2025                                                  |
| UserDefined_001.ContainerHierarchy[] | Area_003,test1                                            |
| UserDefined_003.GRPlatformName       | VGSP2025                                                  |
| UserDefined_003.ContainerHierarchy[] | Area_005,Area_004,Area_003,test1                          |