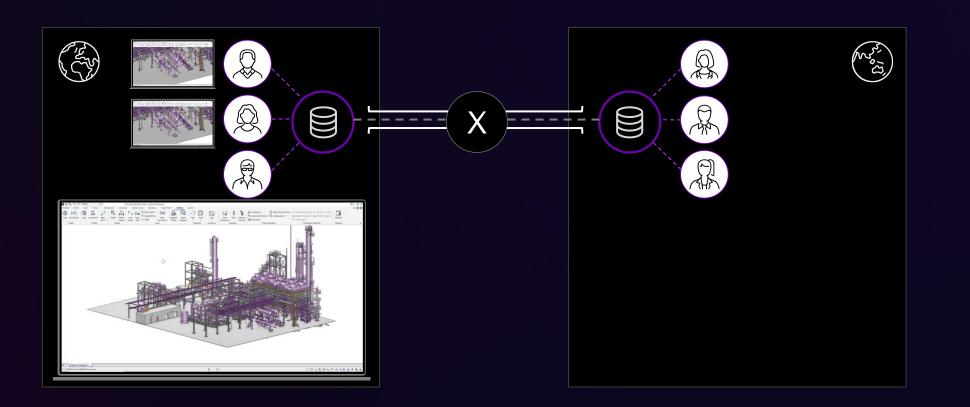

### Collaborative visualization

#### Bring analytics results back on-prem

1. Securely transmit data

2. Aggregate & apply AI/ML techniques

**3.** Write back allows PI Vision to expose CONNECT analytics

Advanced insights in familiar tools

Advanced insights in familiar tools