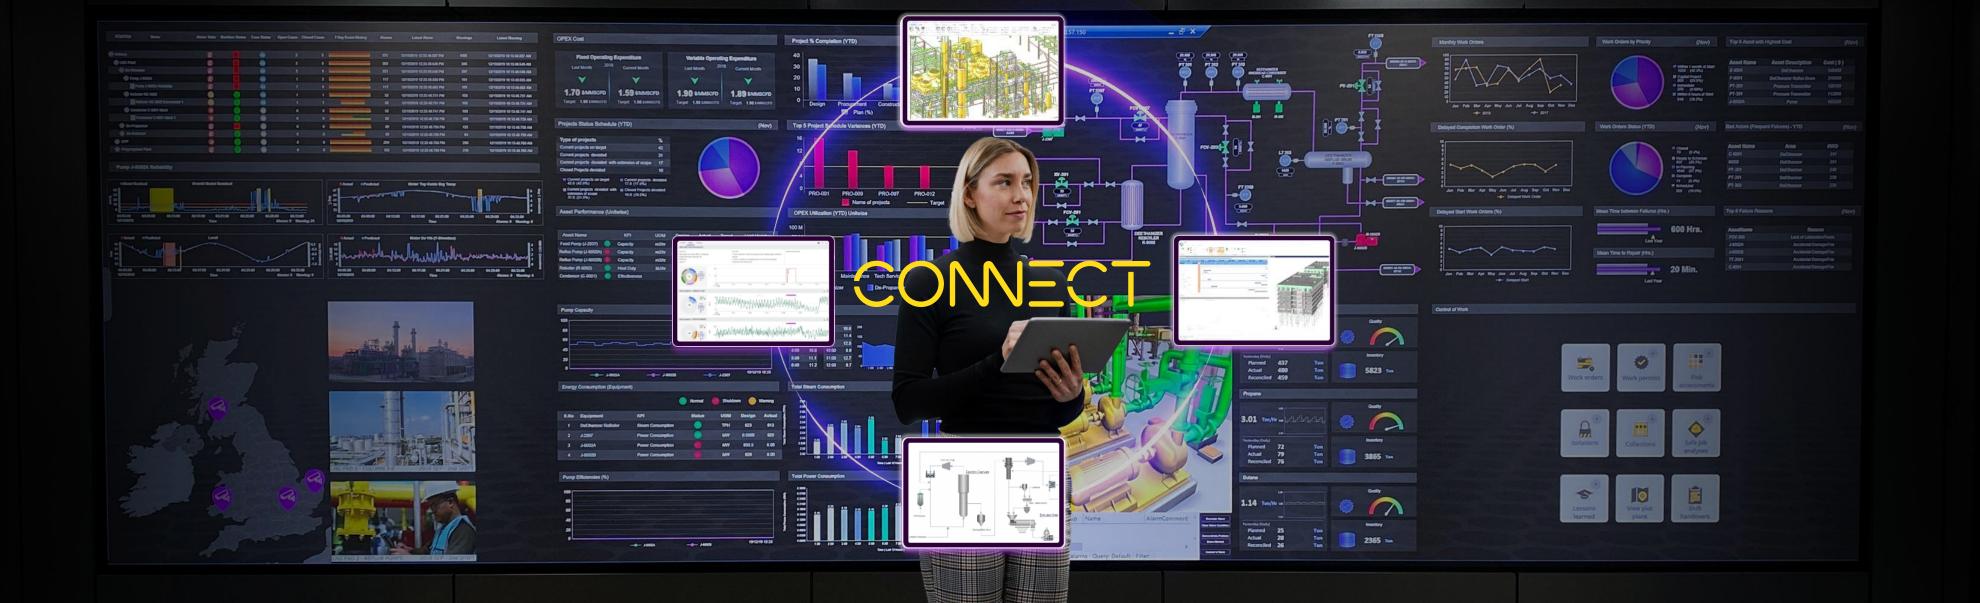

# Connecting people and data underpins intelligent enterprise

466+%

higher ROI for companies who connect real-time data in the cloud with human intelligence

Forrester TEI Study of CONNECT, 2023

#### **Enterprise integration:** New value from OT-IT convergence