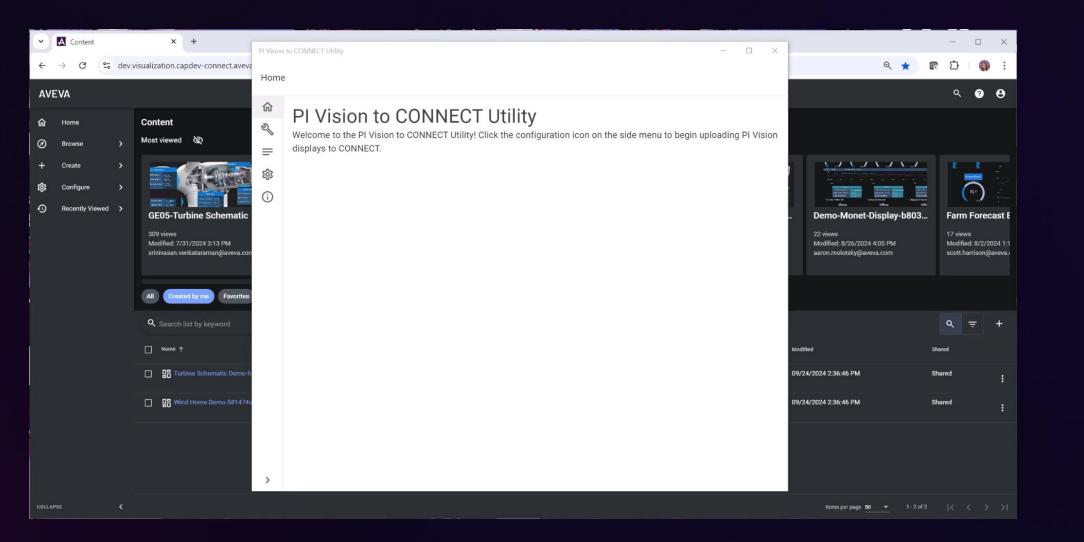

#### Bring analytics results back on-prem

1. Securely transmit data

2. Aggregate & apply AI/ML techniques

**3.** Write back allows PI Vision to expose CONNECT analytics

Advanced insights in familiar tools

Advanced insights in familiar tools