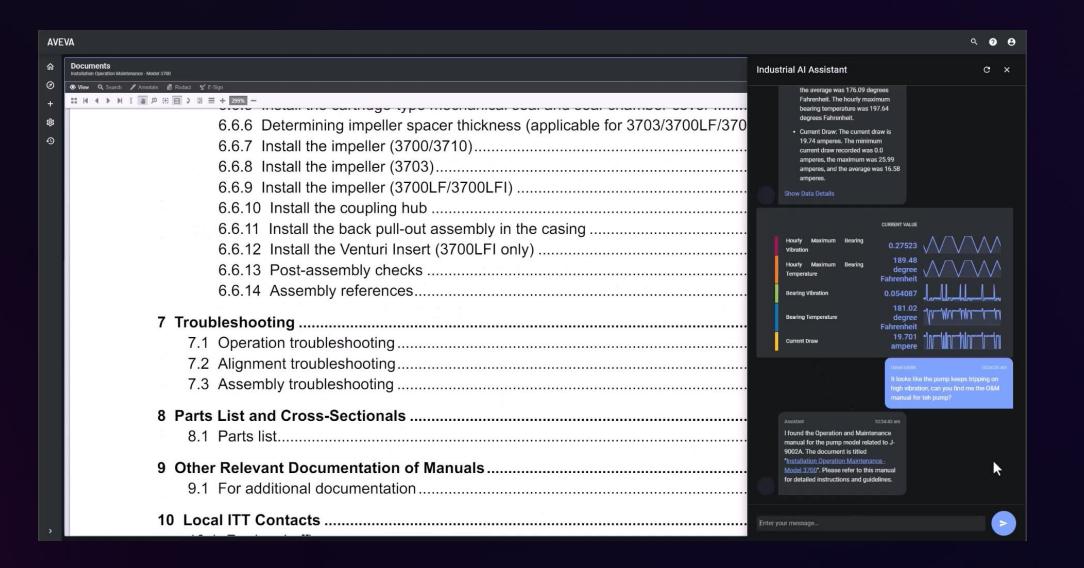

### Al on engineering data

Al to summarize corrective steps

## Al to summarize corrective steps