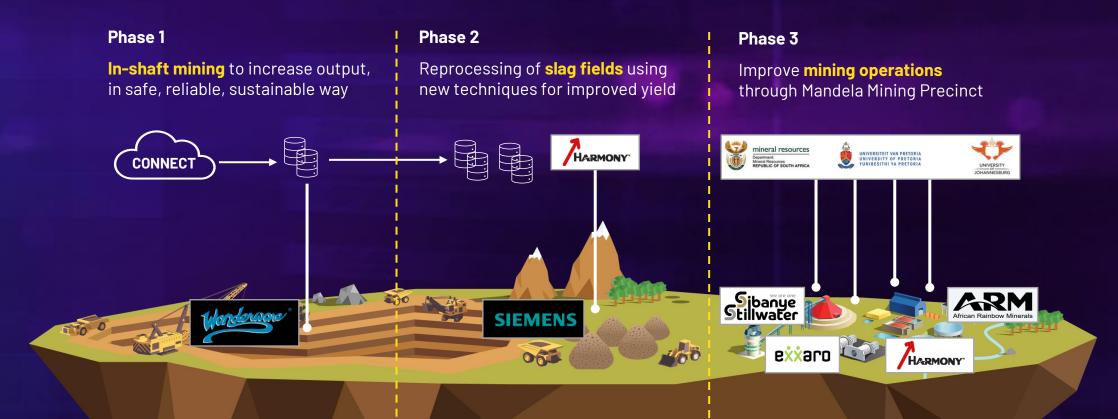

### Lithium Mining

- Reduce energy costs
- Improve yield and efficiency
- Increase uptime and reliability