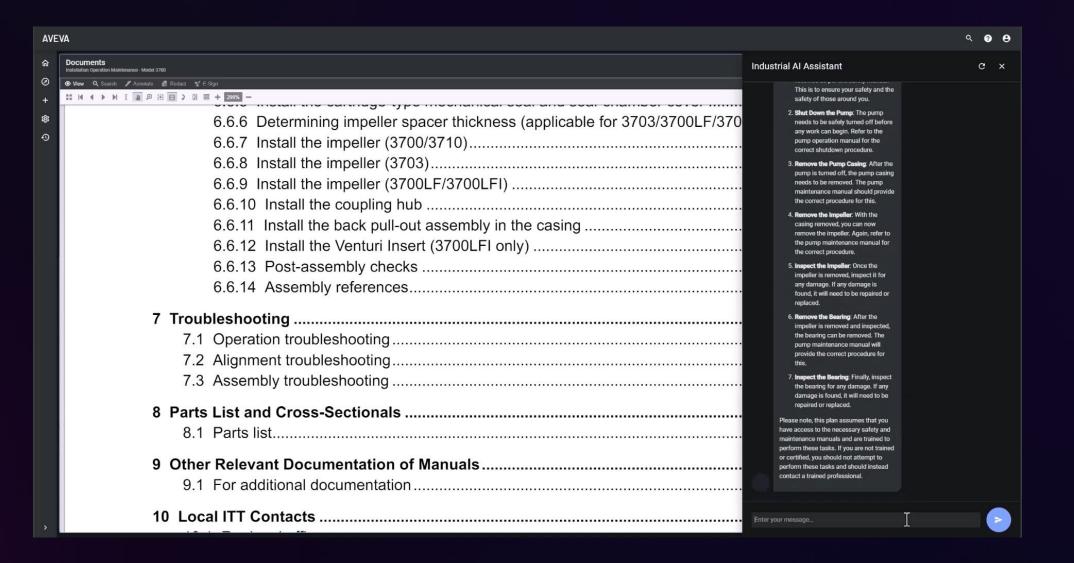

### Al on engineering data

Al to summarize corrective steps

## Al to summarize corrective steps