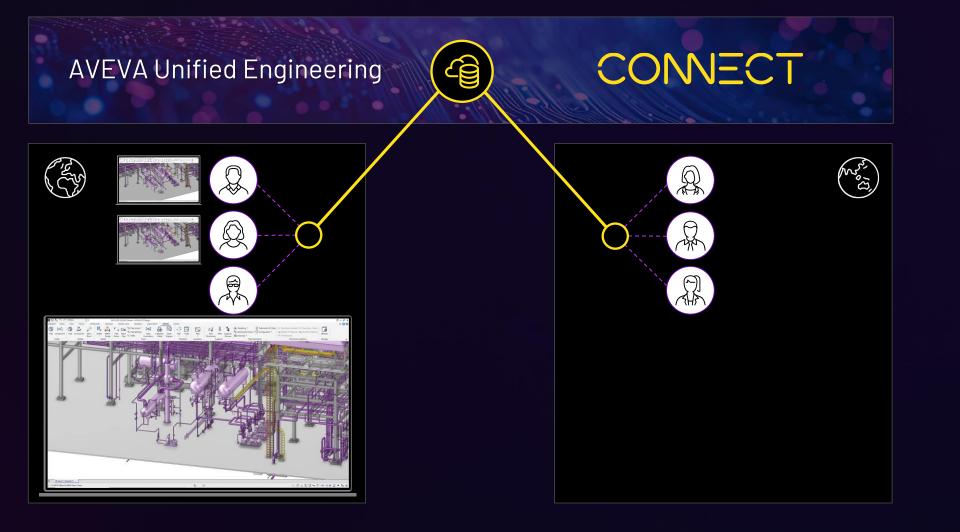

### Collaborative visualization

#### Bring analytics results back on-prem

1. Securely transmit data

2. Aggregate & apply AI/ML techniques

**3.** Write back allows PI Vision to expose CONNECT analytics

Advanced insights in familiar tools

Advanced insights in familiar tools