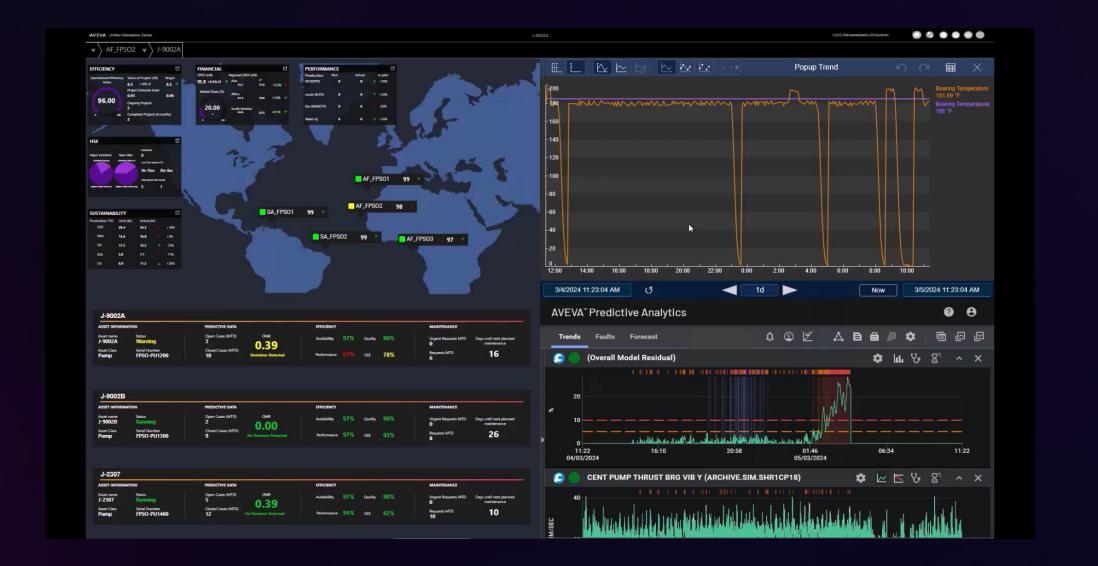

# ...Not only marine

UDDIUDGAdmin 🕝 🚱 🔘 🔞 🔘 AVEVA Unified Operations Center 205.0 (27%)

500ing Losses
336.0 (25%)

Conversion Losses
415.0 (23%)

Cher Losses
225.0 (17%) 80.0% OEM3 \$ 108 6 A 3 A 6 A 4 A OEM4 \$ 100 3 A 3 A 4 A 3 A Generation vs Demand & Irradiance 2 GWh 1 2 3 4 8 8 7 8 8 10 11 12 Jan Feb Mar Apr May Jun Jul Aug Sep Oct Nov Dec