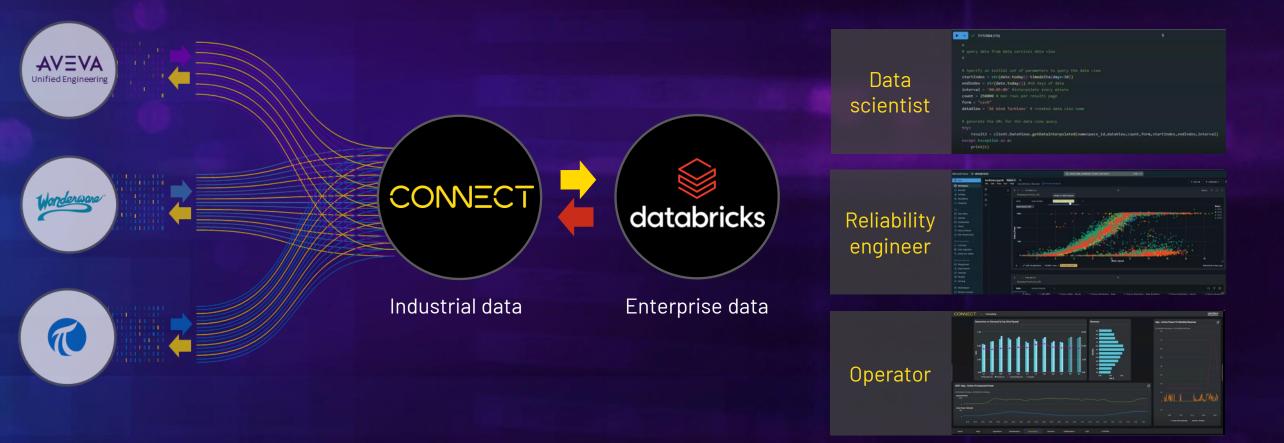

#### Bring analytics results back on-prem

1. Securely transmit data

2. Aggregate & apply AI/ML techniques

**3.** Write back allows PI Vision to expose CONNECT analytics

Advanced insights in familiar tools

Advanced insights in familiar tools

#### **Enterprise integration:** New value from OT-IT convergence