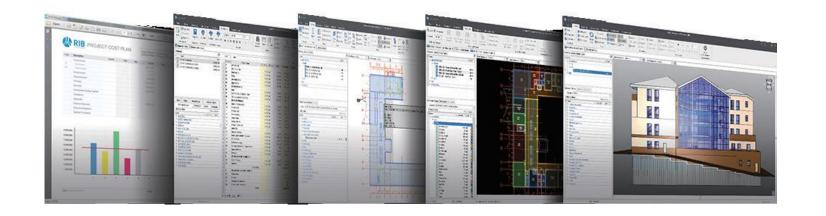

### RIB CostX All-In-One System with seamless integration of BIM & 2D takeoff and estimating

#### **Finish Work** Quickly

Improve design quality, reduce errors and add value while future-proofing your business.

#### 2D **Takeoff**

Streamline measuring processes by calculating areas, lengths and counts with a single click.

#### **Estimating Spreadsheets**

Live-linked to drawings, ensuring all necessary information can be found in the one place.

#### Revisions Tracking

Be confident that design changes are clearly identified throughout the process.

#### **Embodied Carbon** Calculations

Add value to the project by assessing the long-term energy implications.

#### Subcontractor Comparison

Save time and make a well-informed decision on specialised work.

#### **Professional** Reports

Showcase work to clients with customised. professional quality

Traditional approach

Regional inconsistency

Data silos

Practitioner engagement