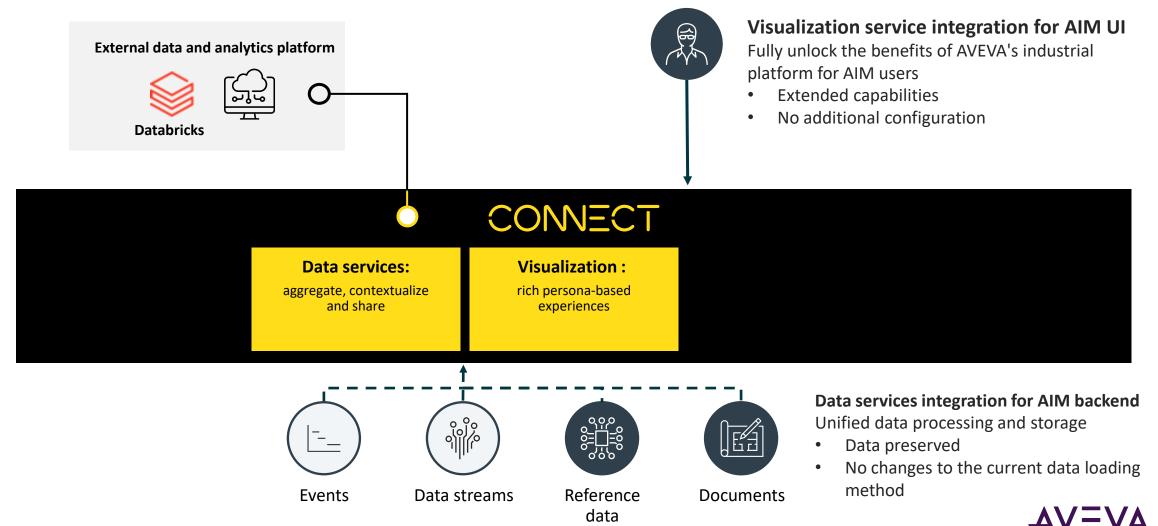

# CONNECT

Industrial intelligence platform

A single interface to manage cloud and onpremises applications

Aggregate, contextualize, and share real-time industrial data

Visualize industrial data simply, in a way that is easy to understand

### CONNECT, our industrial intelligence platform

Open and neutral, providing rich data insights for your unified industrial ecosystem

Remote monitoring

Data science & AI/ML platforms Applications & analysis tools

**Enterprise visualization** & reporting

Production performance

Data sharing Custom & partner applications

#### Service & usage management:

monitor budget, consumption, and permissions

#### **Data services:**

aggregate, contextualize and share

#### **Visualization:**

rich persona-based experiences

#### **Modeling & analytics:**

robust calculations using AI and ML

#### **Application** development services:

solutions to enhance customer use cases

Remote assets

AVEVA apps and data sources

3<sup>rd</sup> party data sources