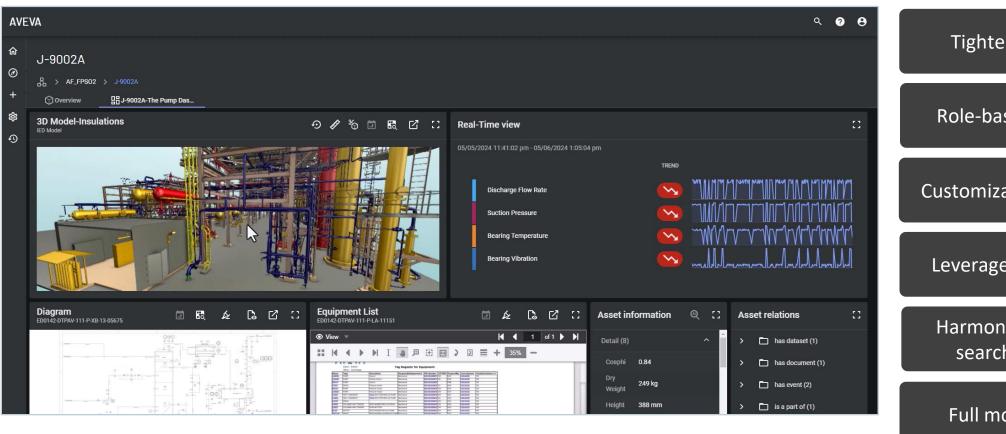

### Unlocking efficiency and full potential

Benefits of transitioning AIM to CVS user interface

Tighter integration

Role-based user views

Customizable dashboards

Leverages AI assistance

Harmonized/improved search experience