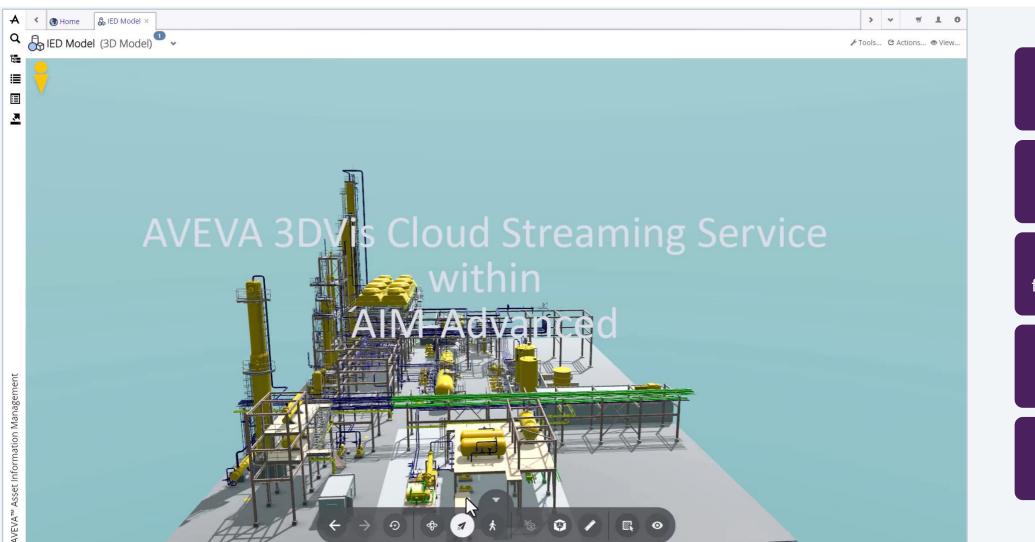

### 3D Visualization

Multi-tenant, scalable cloud rendering

Enhanced 3D canvas capabilities

New features fly/walk, teleport

Future-ready features

On-premises 3DVis in development

### User experience

- Modern UI: flexible and user-friendly interface
- Al assistance: intelligent insights leveraging integrated operations data
- 3D visualization: advanced capabilities and onpremises support
- Faceted search: improved search functionalities