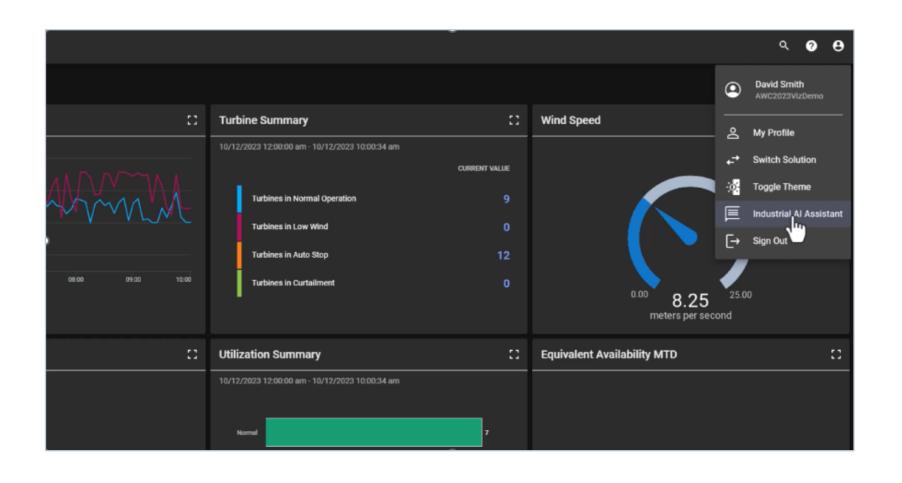

### User experience

- Modern UI: flexible and user-friendly interface
- Al assistance: intelligent insights leveraging integrated operations data
- 3D visualization: advanced capabilities and onpremises support
- Faceted search: improved search functionalities