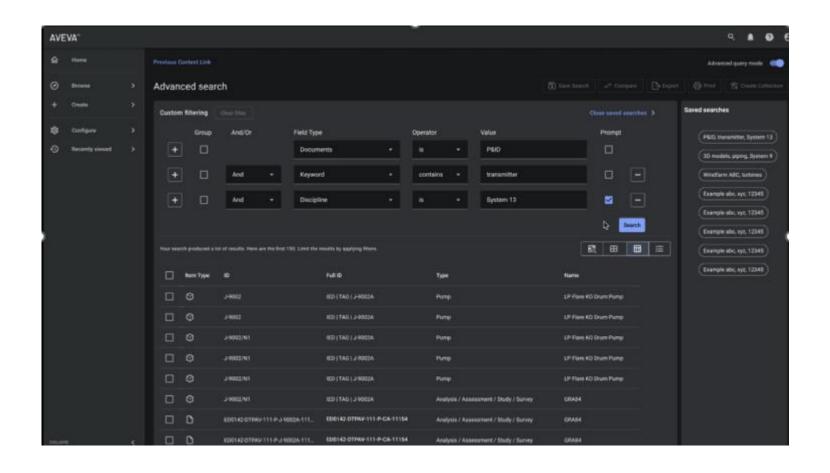

### User experience

- Modern UI: flexible and user-friendly interface
- Al assistance: intelligent insights leveraging integrated operations data
- 3D visualization: advanced capabilities and onpremises support
- Faceted search: improved search functionalities