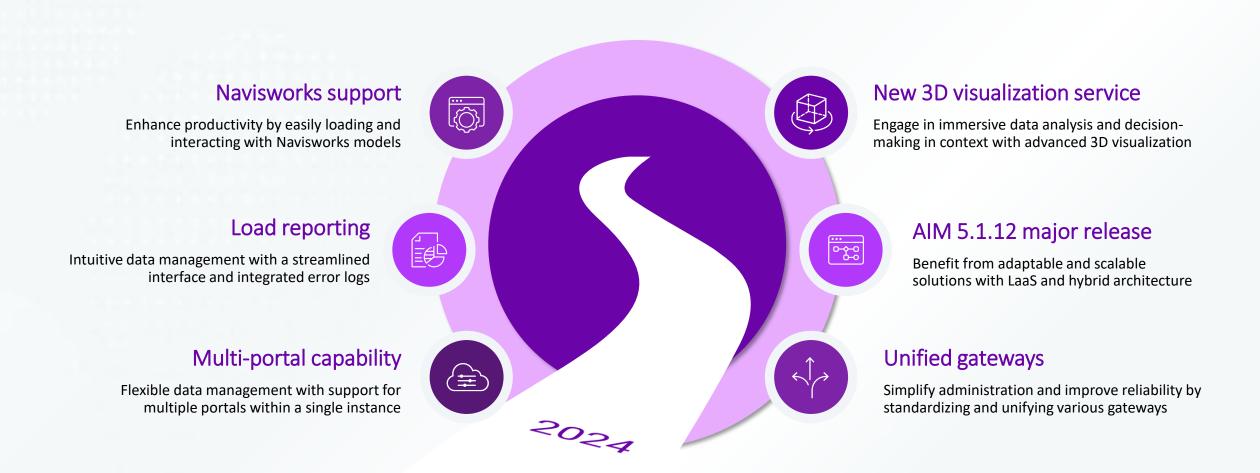

### 2024 features and achievements

### 3D Visualization

Multi-tenant, scalable cloud rendering

Enhanced 3D canvas capabilities

New features fly/walk, teleport

Future-ready features

On-premises 3DVis in development

### Achieve your AIM digital twin in just two months

With AIM Fast Track Pack, ideal for small to medium projects Comprehensive training Seamless integration **Accelerated** implementation 15-day training Best practices to administer ✓ Knowledge to **Native DMS** maintain connectors Skills to expand ✓ Integration with Improves user ✓ Pre-configured templates external platforms confidence ✓ Pre-formatted registers **Smart drawings** Long-term success Fast startup ✓ Enable collaboration ✓ Quicker time-to-value

#### **Full SaaS transition**

- Efficient data processing: improved pipeline handling and cloud 2D/3D data management
- Seamless integration: direct data transfer between AIM and ISM, and enhancement of task orchestration and PCM integration

### Scalability

- Multi-portals management: efficient handling of multiple portals
- API improvement: enhanced data transfer to external system

#### Ease of maintenance

- Gateway rationalization: simplified management and shareable configurations
- Admin dashboard: comprehensive support for operational tasks and configuration
- AIM fast track pack: quick deployment within 2 months

### User experience

- Modern UI: flexible and user-friendly interface
- Al assistance: intelligent insights leveraging integrated operations data
- 3D visualization: advanced capabilities and onpremises support
- Faceted search: improved search functionalities