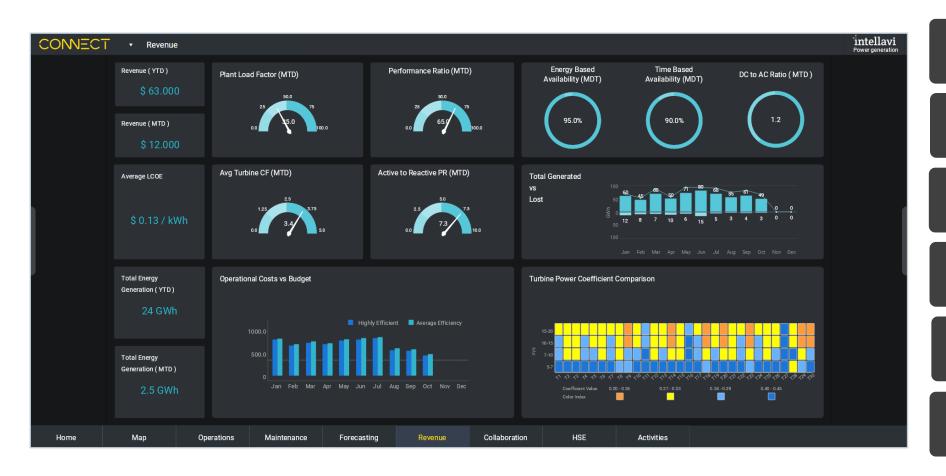

# CONNECT

Industrial intelligence platform

A single interface to manage cloud and onpremises applications

Aggregate, contextualize, and share real-time industrial data

Visualize industrial data simply, in a way that is easy to understand

### CONNECT, our industrial intelligence platform

Open and neutral, providing rich data insights for your unified industrial ecosystem

Remote monitoring

Data science & AI/ML platforms Applications & analysis tools

**Enterprise visualization** & reporting

Production performance

Data sharing Custom & partner applications