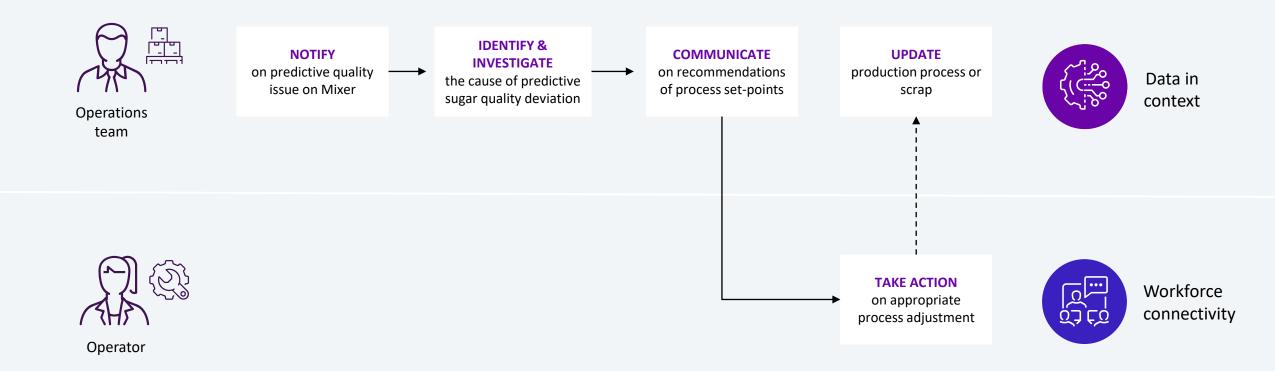

## What happens upon asset performance/reliability deviation?

## Your data can drive efficient and agile work

Close the asset strategy loop

An optimized asset strategy enhanced by AI intelligence should also be actionable.

Connecting your data to proven remediations will empower efficient and agile connected workers with insightful information