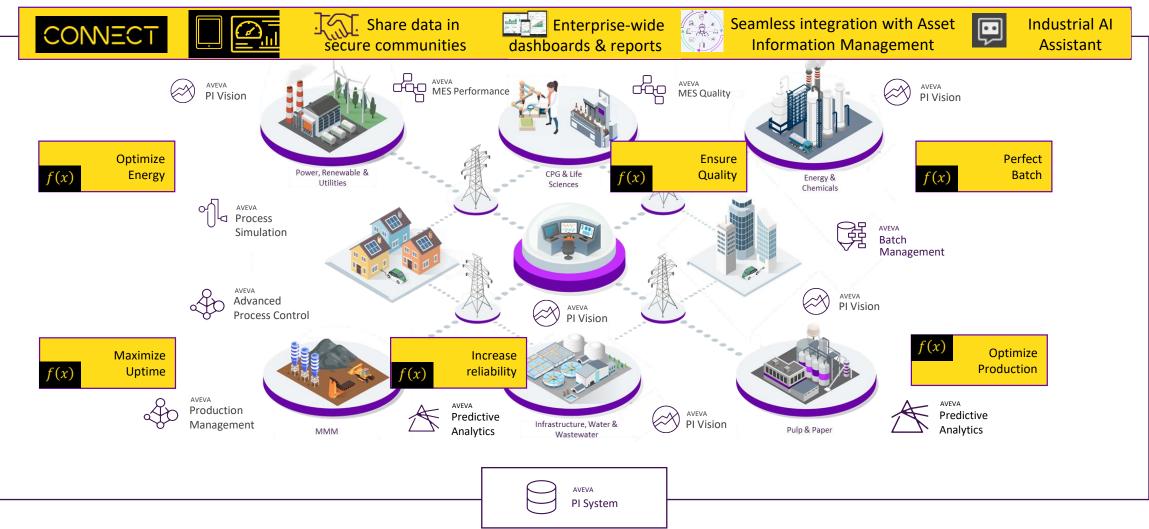

### Asset-specific solutions driven by industrial information

#### Leverage AVEVA PI System to accelerate AI outcomes

## ... AVEVA PI System is the operations on-ramp to Industrial Analytics...