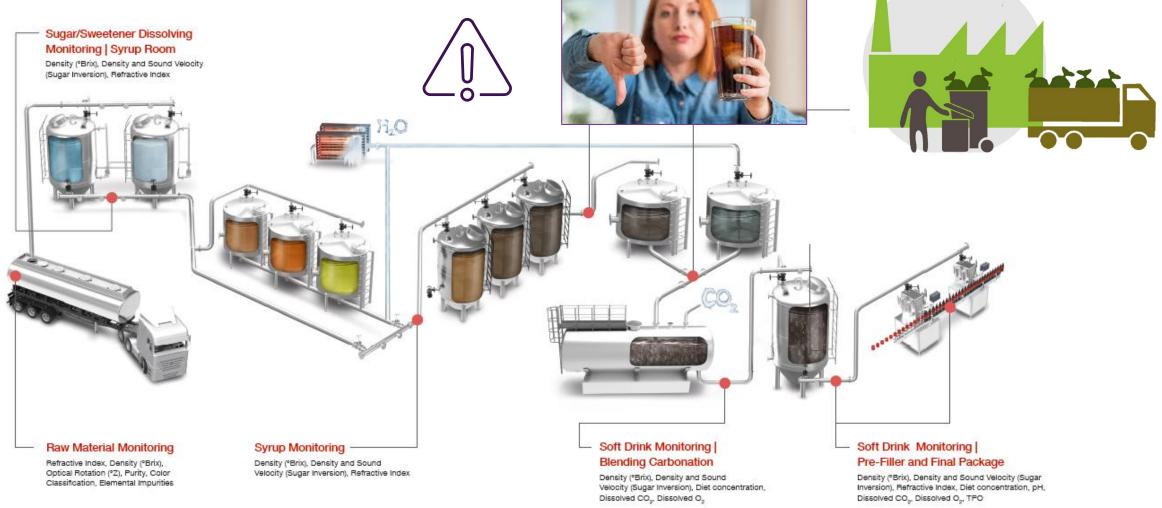

#### Soft drink production process

#### Al driven predictive quality monitoring with Advanced Analytics