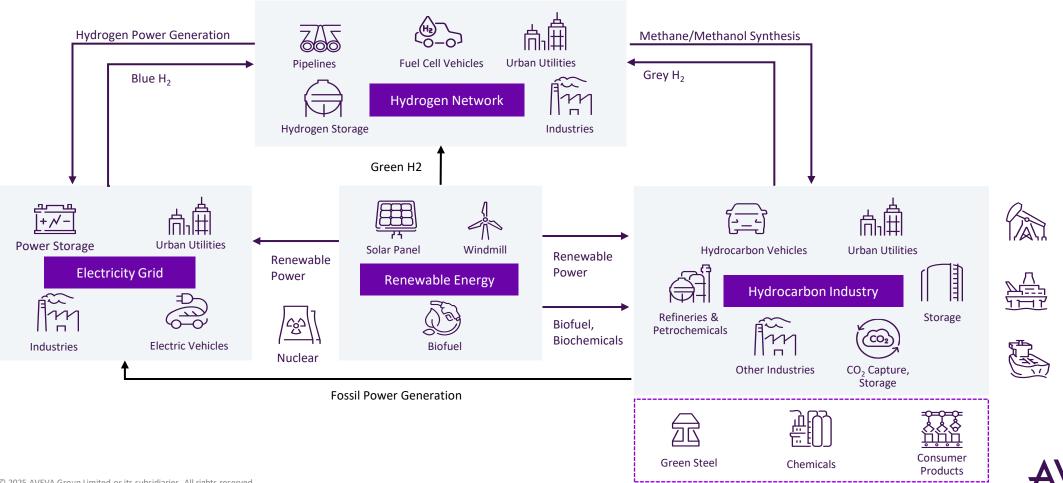

## The industrial landscape is reshaping

Fewer than 10% of enterprises are advanced in their insights-driven capabilities. Forrester