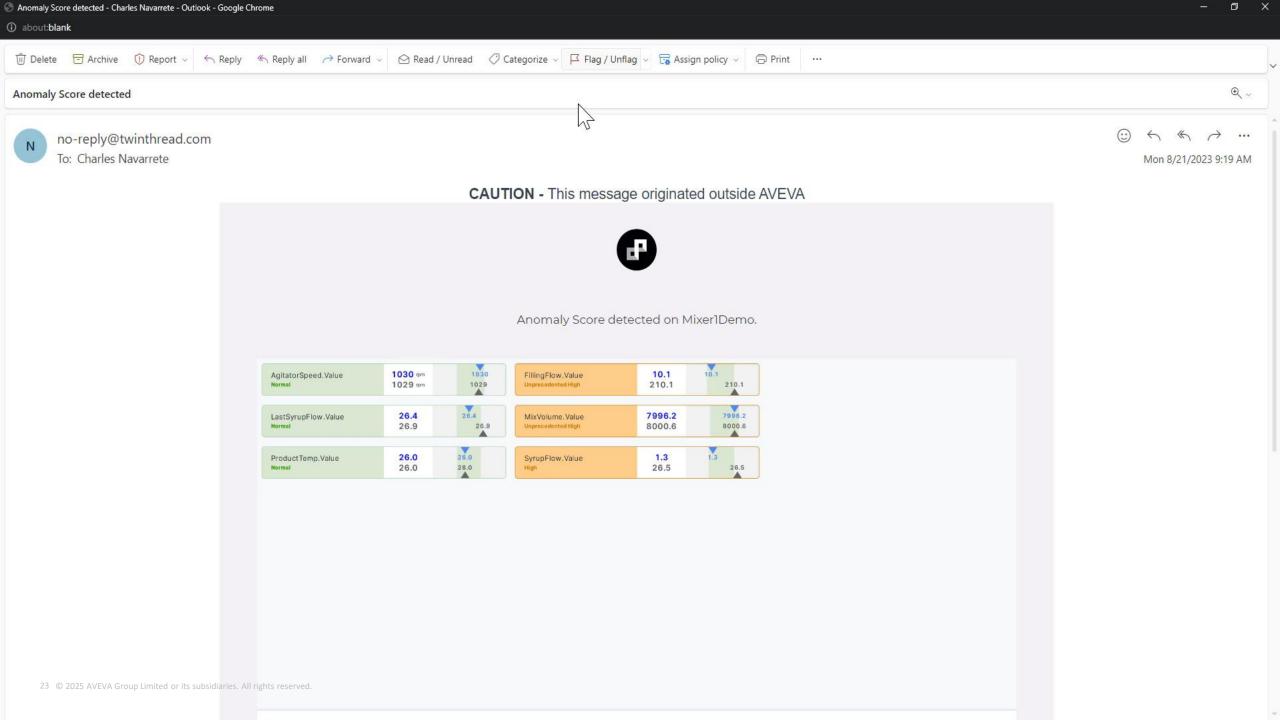

#### Demonstration:

#### Al driven predictive quality monitoring with Advanced Analytics