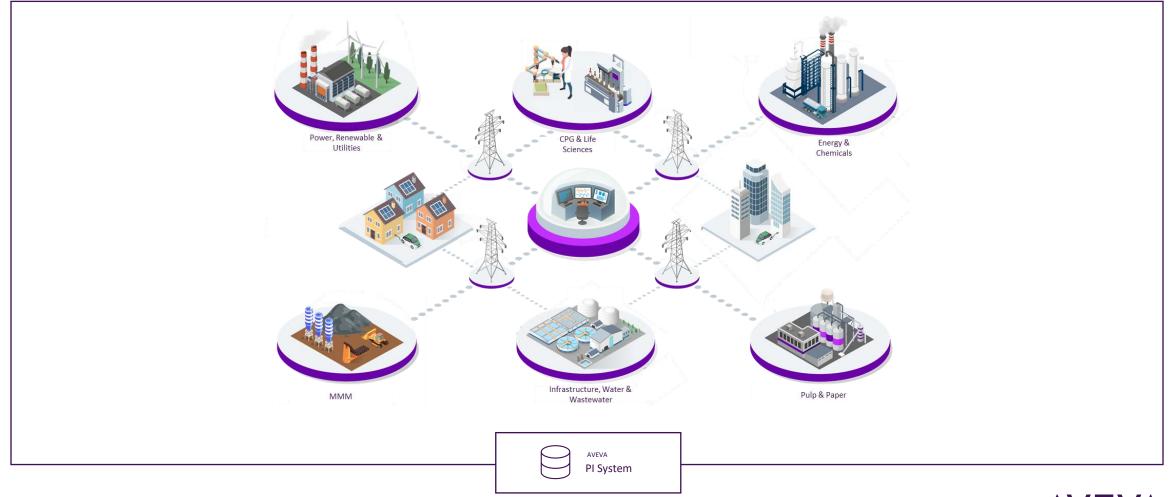

## ... AVEVA PI System is the foundation for cutting-edge data intelligence...

AVEVA

## ... AVEVA PI System is the operations on-ramp to Industrial Analytics...