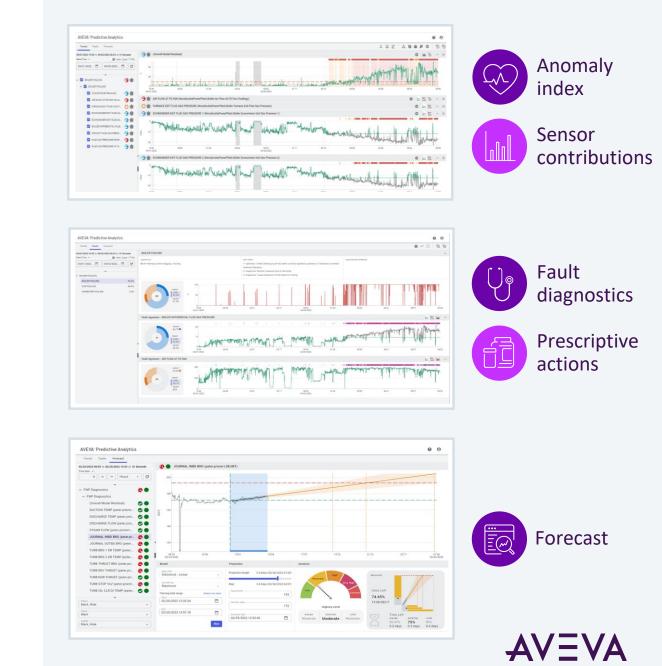

#### **AVEVA Predictive Analytics**

## Solution: Al-driven analytics and risk mitigation

- Monitor health in real time early identification of anomalies via anomaly index and drill-down to contributing signals
- Rank and diagnose faults based on anomaly deviation signature
- Obtain prescriptive guidance for remediation
- Forecast and track burndown of time until failure