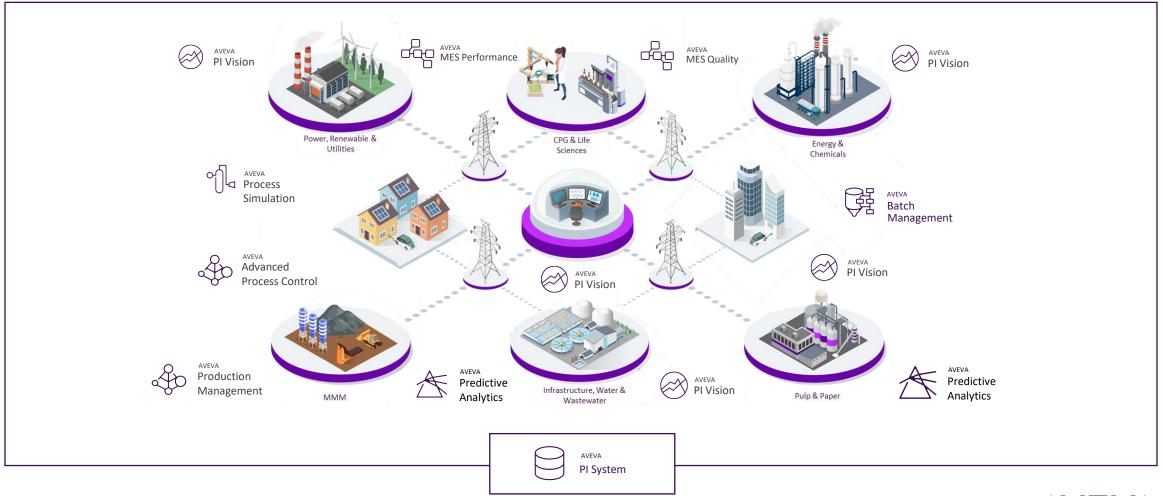

### Asset-specific solutions driven by industrial information

#### Leverage AVEVA PI System to accelerate AI outcomes