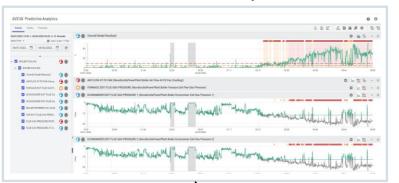

#### **AVEVA Predictive Analytics**

## Solution: Al-driven analytics and risk mitigation

- Monitor health in real time early identification of anomalies via anomaly index and drill-down to contributing signals
- Rank and diagnose faults based on anomaly deviation signature
- Obtain prescriptive guidance for remediation
- Forecast and track burndown of time until failure

#### Al guided predictive maintenance with Pl System and Predictive Analytics