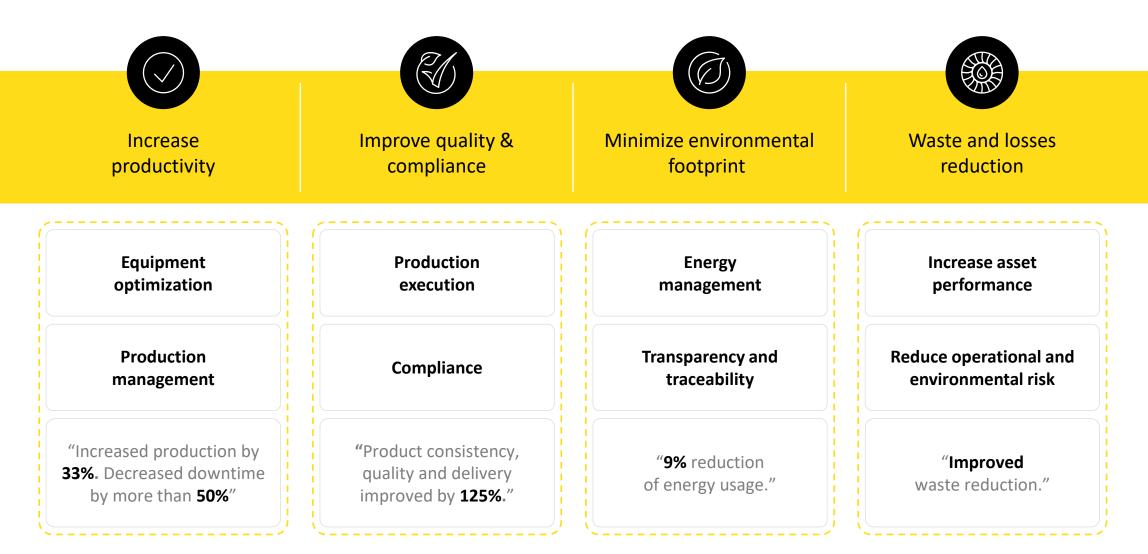

## Customer achievement with AVEVA analytics

Typical deployments enjoy 10x ROI on subscription investment

12% Improvement in line performance 100% First-pass quality 30% Reduction in maintenance costs

4% Reduction in energy costs 90% Reduction in hardware, development, and

consulting costs

Reduction in in unplanned downtime

25%