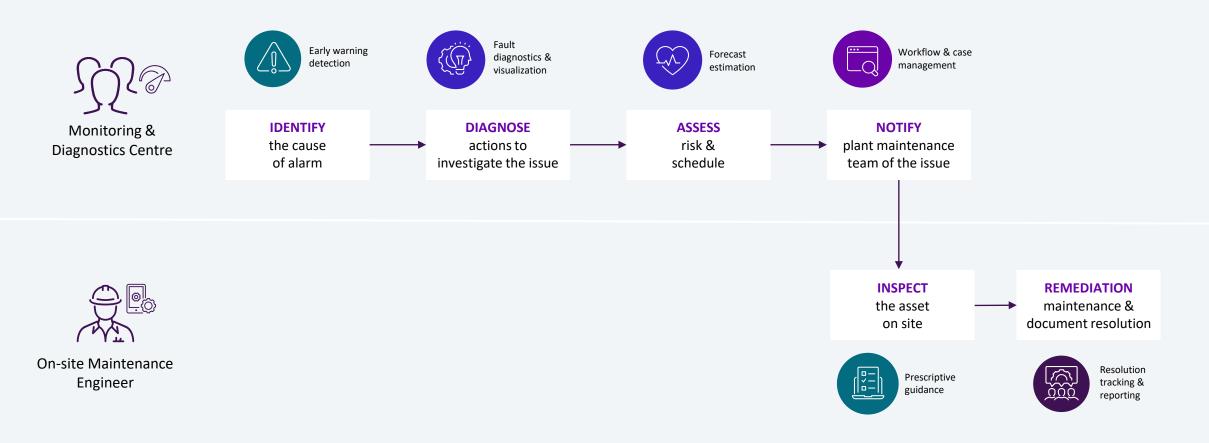

## AVEVA's AI solutions bring improvements across the enterprise

What were the signs this might happen?

How much will it cost your organization?

Take action before the next failure.

Solution: Al-driven analytics and risk mitigation Predictive failure detection for business-critical equipment

## Solution: Al-driven analytics and risk mitigation

- Monitor health in real time early identification of anomalies via anomaly index and drill-down to contributing signals
- Rank and diagnose faults based on anomaly deviation signature
- Obtain prescriptive guidance for remediation
- Forecast and track burndown of time until failure

## What happens upon asset performance/reliability deviation?