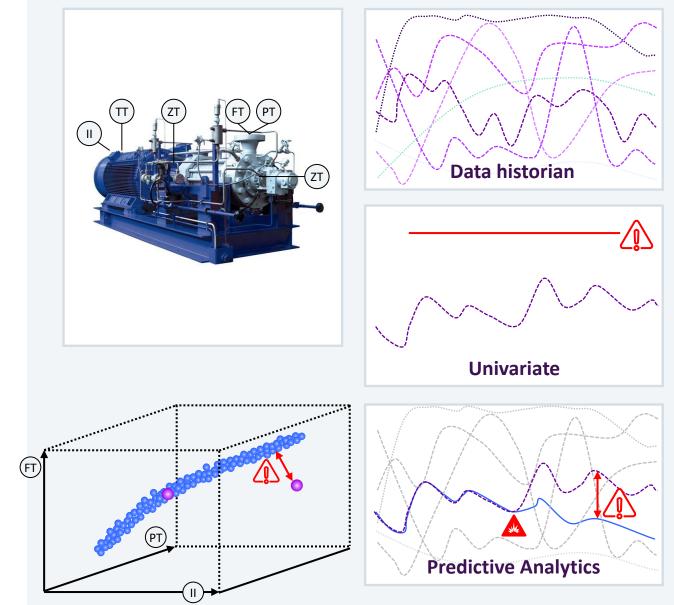

## ... AVEVA PI System is the foundation for cutting-edge data intelligence...

AVEVA

## ... AVEVA PI System is the operations on-ramp to Industrial Analytics...

## Solution: Al-driven analytics and risk mitigation

- Monitor health in real time early identification of anomalies via anomaly index and drill-down to contributing signals
- Rank and diagnose faults based on anomaly deviation signature
- Obtain prescriptive guidance for remediation
- Forecast and track burndown of time until failure