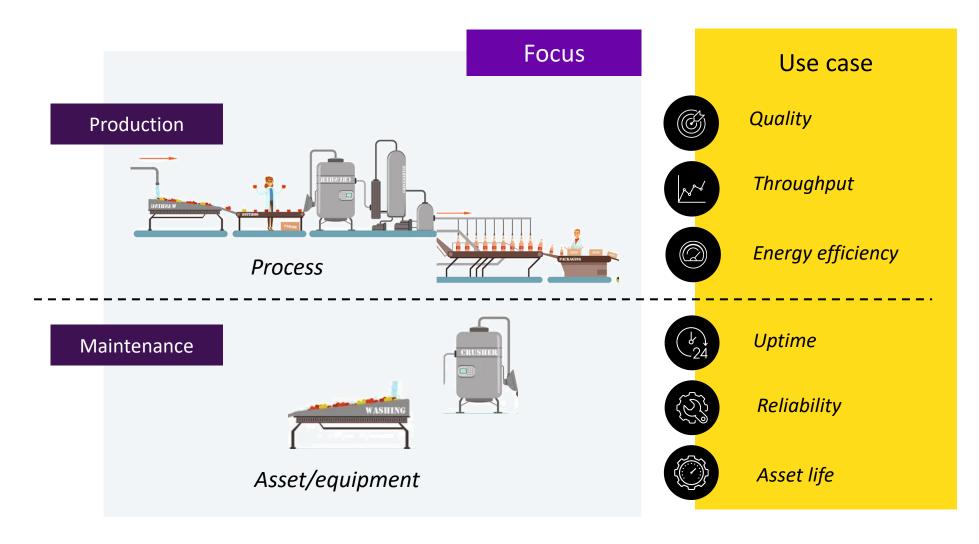

, what can AI do for me?



AVEVA

## ... AVEVA PI System is the foundation for cutting-edge data intelligence...



AVEVA

#### ...to unlock additional value from new use cases...



### ...and accelerate the power of AI on a seamless experience...





### Asset-specific solutions driven by industrial information

#### Leverage AVEVA PI System to accelerate AI outcomes

#### **AVEVA Predictive Analytics**



#### Integration with 3<sup>rd</sup>-party solutions like Apollo Energy Analytics



#### **CONNECT including Industrial AI Assistant**



AVEVA PI Vision dashboards for real-time operations AVEVA Advanced Analytics on CONNECT platform





## ... AVEVA PI System is the operations on-ramp to Industrial Analytics...



## AVEVA's AI solutions bring improvements across the enterprise













What were the signs this might happen?

How much will it cost your organization?

Take action before the next failure.

Solution: Al-driven analytics and risk mitigation Predictive failure detection for business-critical equipment

- No code AI and machine learning
- Advanced alert and case management for knowledge capture and reporting
- Templates accelerate configuration, deployment and scale-up

## It's the way you operationalize and scale AI for industrial operations





Deep integration to AVEVA PI System for contextualized insights





- Native AVEVA PI Server integration
  - PI Data Archive & PI Asset Framework
- Bulk model building
- Contextualised through AVEVA PI Vision

Δν=νδ

## Solution: Al-driven analytics and risk mitigation

- Monitor health in real time early