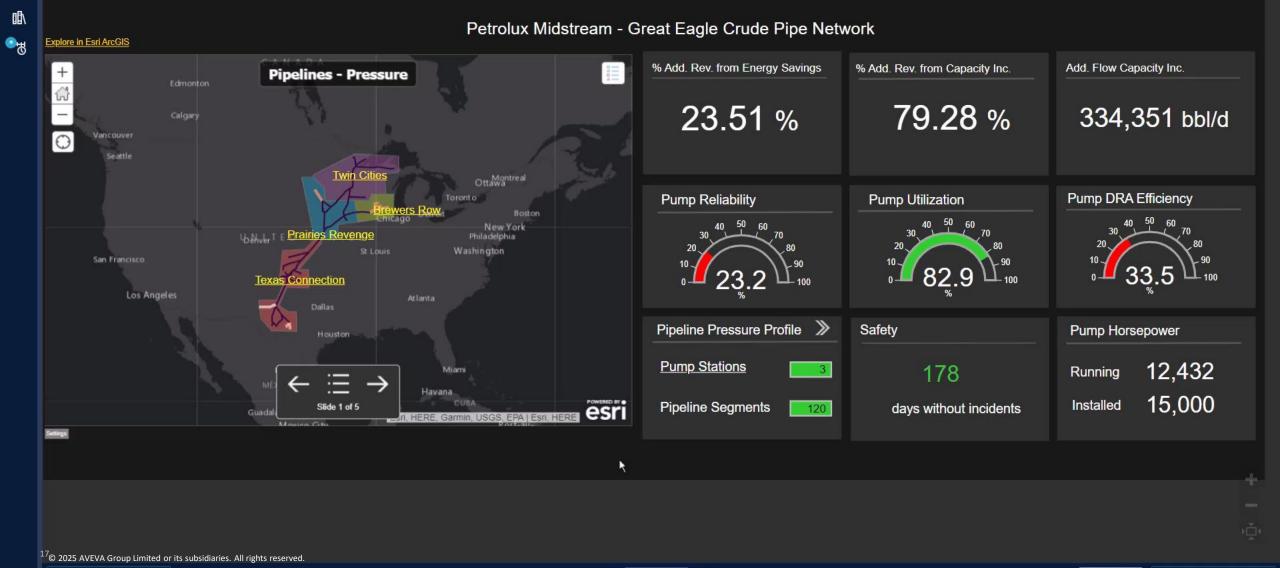

#### Integration with 3<sup>rd</sup>-party solutions like Apollo Energy Analytics

#### 📥 Southern Company

2022 - AVEVA World San Francisco <u>Renewables monitoring</u> with the PI System and Predictive Analytics at Southern Company