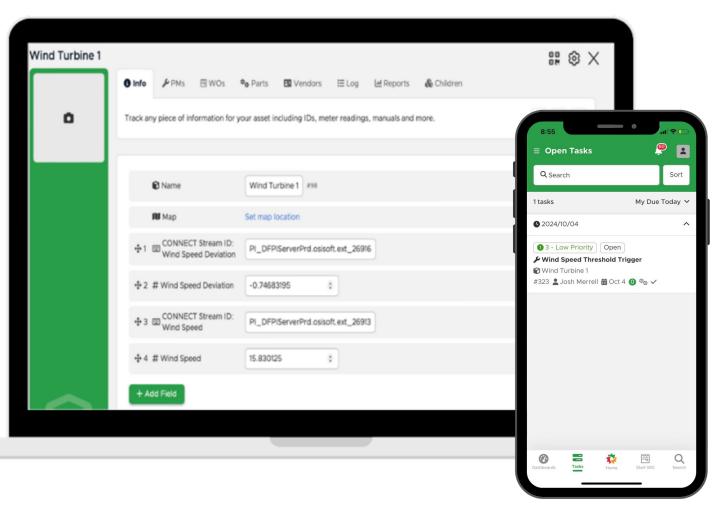

#### **Realtime Data = Less Downtime**

**Limble** is a light lift application that puts the power of **Connect** data in your **Maintenance Team's** hands.

PI > Connect > Mobile App