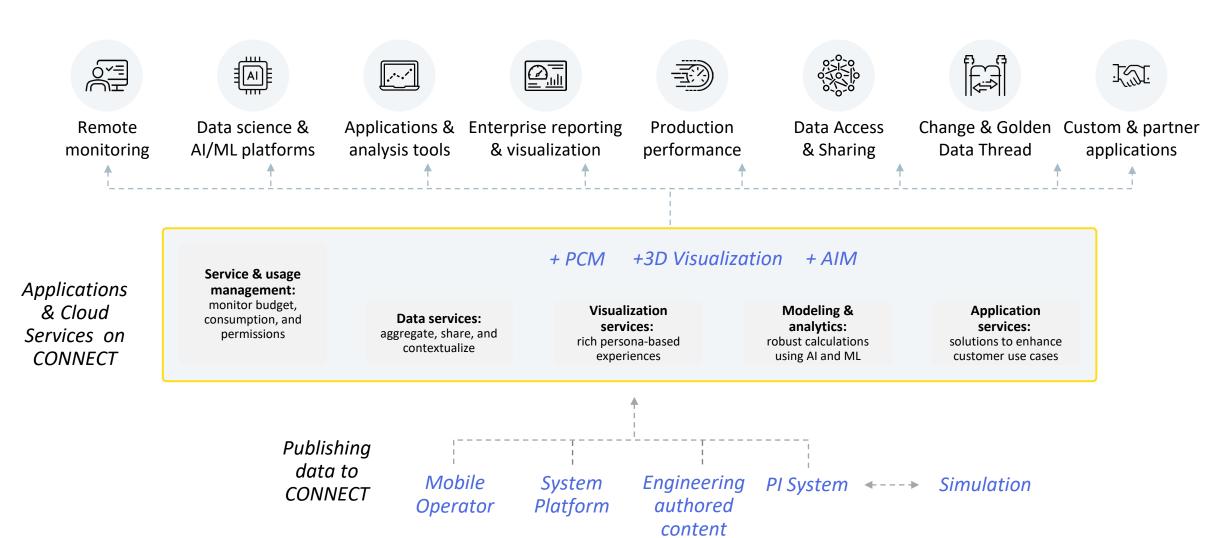

### Our **CONNECT** journey is underway and accelerating

### CONVECT

1 PB 0.9 PB 1 PB Reality Capture **Engineering Data Production Data Data Under** Large and growing base of monetizable data Management 800+ GB Production data processed per day Diverse user base that can Design engineers Design engineers Operators **Users** Maintenance EPCs / subcontractors **Data Analysts** leverage data across disciplines €360M Increasingly large proportion of 3,125 **Credit Program** customers on credit program Flex Customers Flex ACV 30+ 18K+ Accelerating number of CONNECT **Applications** apps and services driving users SaaS Monthly Active Users SaaS Applications and Services Certified partner and developer 412 partners | 1,776 developers base as a foundation for CONNECT **Partners** Number certified to develop solutions on top of our products Marketplace

#### CONNECT strategy maximizes re-use, accelerating new value-added applications