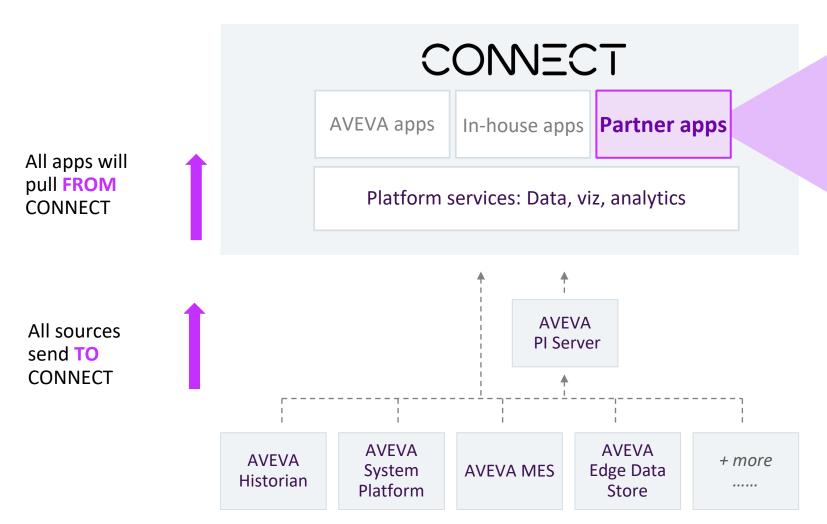

#### CONNECT strategy maximizes re-use, accelerating new value-added applications

#### Customer example, richer set of industrial information