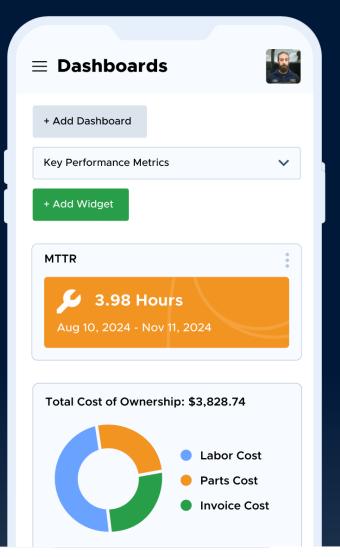

### What is Limble CMMS?

Computerized
Maintenance
Management
System (CMMS)

**100% Cloud Based** 

**Mobile First** 

#### **Realtime Data = Less Downtime**

**Limble** is a light lift application that puts the power of **Connect** data in your **Maintenance Team's** hands.

PI > Connect > Mobile App