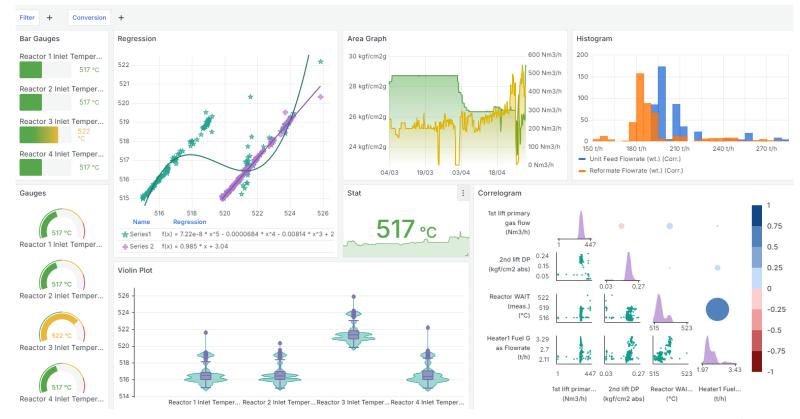

#### Dashboard to Investigate Drop in N2 PPT Outlet

~50% reduction in standard deviation of N2 PPT outlet N2 in period 2 compared to period 1.