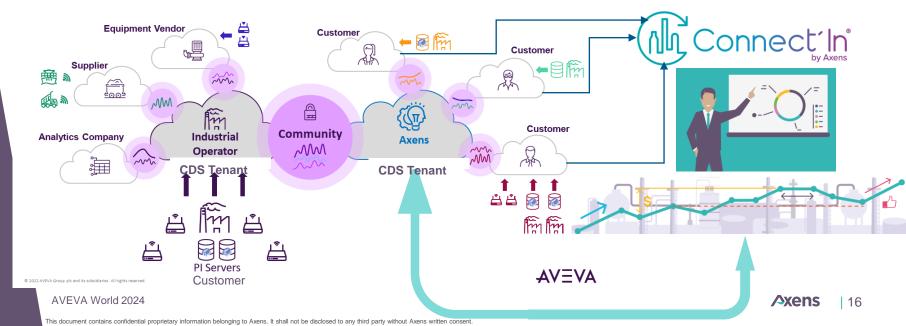

#### **CONNECT Data Services**

- Multi-tenant architecture designed natively for the cloud, with secure sharing of select data in a bi-directional way across tenants
- Usage of CONNECT within a company led to a considerable reduction in effort for employees who request data across the sites.

#### Connected community: Powering your industrial ecosystem

#### Connect'In® to CONNECT: from SaaS to PaaS

Connect'In is a SaaS allowing our clients to access our software via the internet, without local installation

CONNECT is a Cloud platform covering all industrial activities, from engineering and design to operations and production optimization

- Easy access and updates for users,
- No infrastructure costs for our clients
- Axens is proposing Tool + Contents + Technical Services

AVEVA World 2024