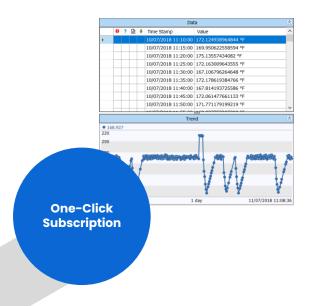

#### Real-Time Data Collection with OSIsoft® PICC since 2017

PI Cloud Connect is a Microsoft Azure hosted application that uses a **publish** and **subscribe** mechanism to manage the data flow between PI Systems.