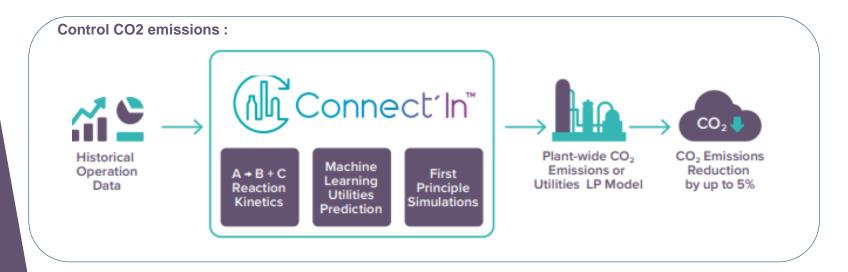

#### **Applied AI in Catalyst Monitoring**

Axens Connect'In® leverages applied AI in our automatic data processes to enhance operational awareness, detect inefficiencies early, and optimize performance.

Connect'In® V4 will support complete *unsupervised* hybrid data analysis by integrating process expert systems, statistical confidence models, and machine learning techniques.