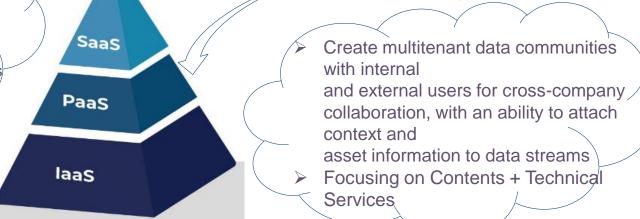

#### Connect'In® to CONNECT: from SaaS to PaaS

Connect'In is a SaaS allowing our clients to access our software via the internet, without local installation

CONNECT is a Cloud platform covering all industrial activities, from engineering and design to operations and production optimization

- Easy access and updates for users,
- No infrastructure costs for our clients
- Axens is proposing Tool + Contents + Technical Services

AVEVA World 2024