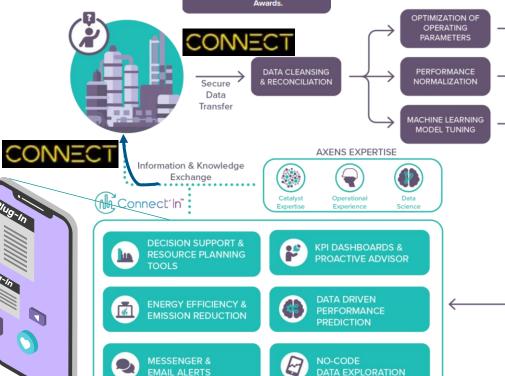

#### Connect'In® Introduction

Connect'In® is the winner of Best Digitalization Technology for the Hydrocarbon Processing® 2022 Awards.

Connect'In® brings monitoring, optimisation, and prediction tools to a single platform where Axens and its customers can collaborate to achieve energy efficiency goals.

#### Connect'In® Enhance Unit Performances with Advanced Dashboard

- Providing key operational recommendations at a glance, ensuring quickly and effectively unit performance optimization,
- > Actionable Insights at Your Fingertips: With user-friendly interface, all critical data is displayed in an intuitive, easy-to-navigate format. This allows to quickly identify areas for improvement and implement changes without delay.

#### **Applied AI in Catalyst Monitoring**

Axens Connect'In® leverages applied AI in our automatic data processes to enhance operational awareness, detect inefficiencies early, and optimize performance.

Connect'In® V4 will support complete *unsupervised* hybrid data analysis by integrating process expert systems, statistical confidence models, and machine learning techniques.