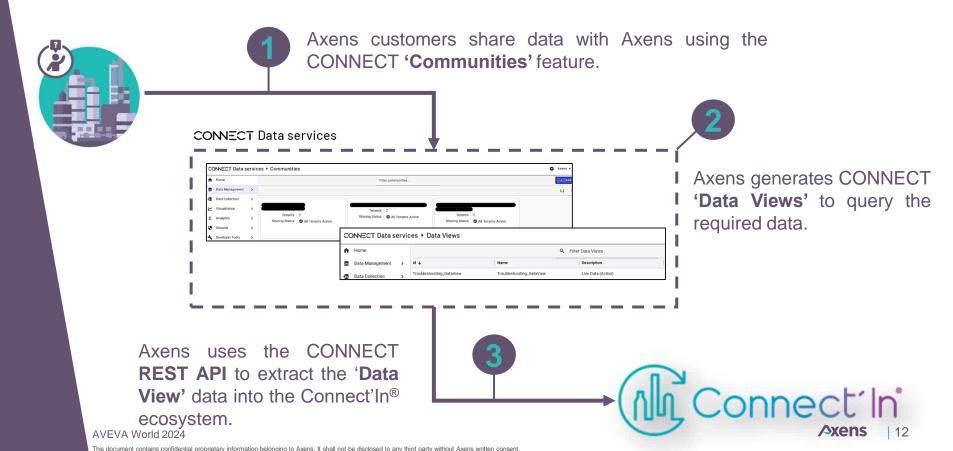

#### Axens and Helleniq Petroleum cooperation leveraged by CONNECT+Connect'In®

- Successfully connect the Elefsis Flexicoker to Connect'In by partnering with AVEVA and leveraging CONNECT Data service,
- > Allowing real-time data transfer and enables HelleniQ engineers to benefit from real-time insights and advice,
- Now exploring advanced data analysis techniques through Connect'In to enhance the value we provide to our partner

#### Axens Connect'In® embedded into CONNECT

18