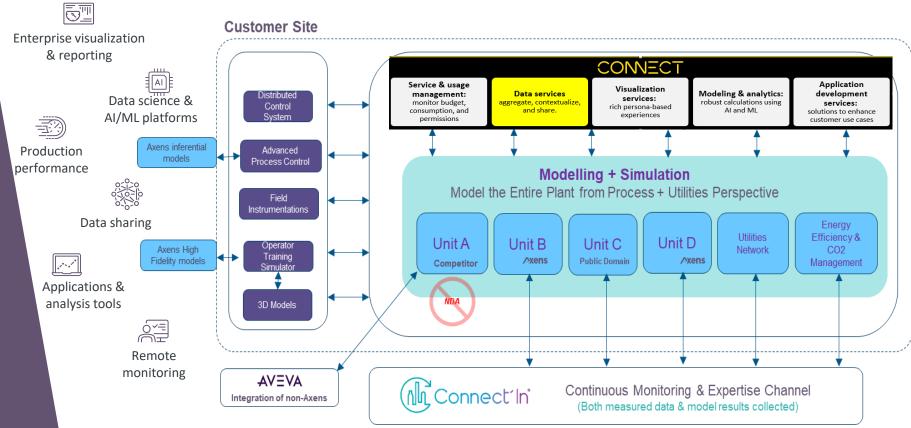

#### Axens Connect'In® embedded into CONNECT

18

#### Real-Time Data Collection with OSIsoft® PICC since 2017

PI Cloud Connect is a Microsoft Azure hosted application that uses a **publish** and **subscribe** mechanism to manage the data flow between PI Systems.

#### Switch to CONNECT Data Services in 2024