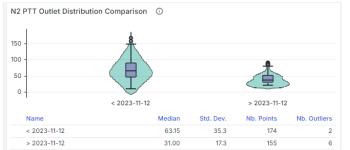

#### Dashboard to Investigate Drop in N2 PPT Outlet

~50% reduction in standard deviation of N2 PPT outlet N2 in period 2 compared to period 1.