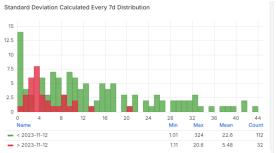

#### Dashboard to Investigate Drop in N2 PPT Outlet

~50% reduction in standard deviation of N2 PPT outlet N2 in period 2 compared to period 1.