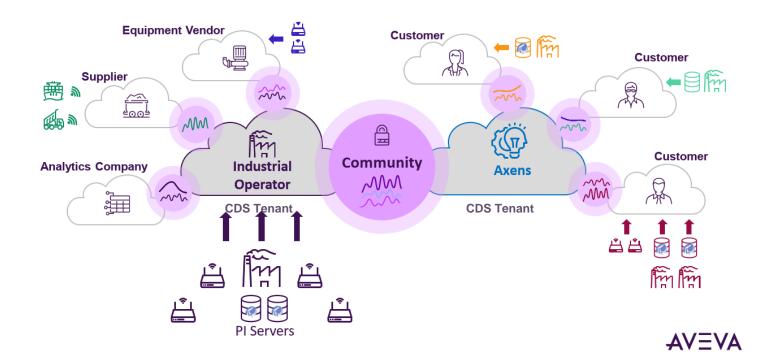

#### **CONNECT Data Services**

- Multi-tenant architecture designed natively for the cloud, with secure sharing of select data in a bi-directional way across tenants
- Usage of CONNECT within a company led to a considerable reduction in effort for employees who request data across the sites.

#### Connected community: Powering your industrial ecosystem