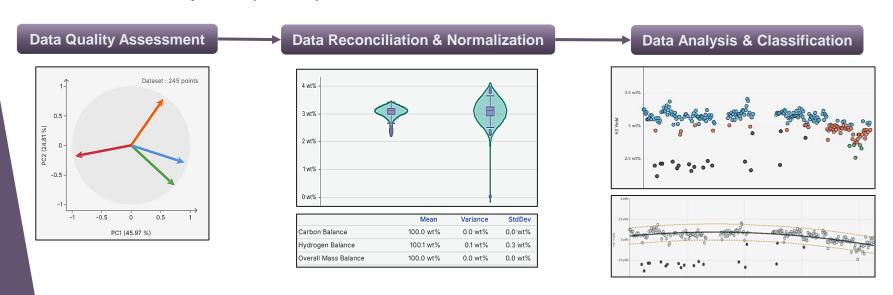

#### **Applied AI in Catalyst Monitoring**

Axens Connect'In® leverages applied AI in our automatic data processes to enhance operational awareness, detect inefficiencies early, and optimize performance.

Connect'In® V4 will support complete *unsupervised* hybrid data analysis by integrating process expert systems, statistical confidence models, and machine learning techniques.