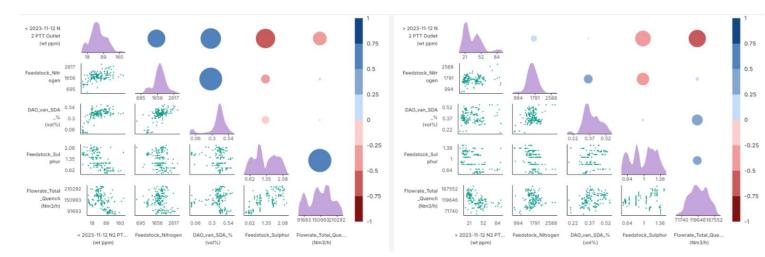

#### Dashboard to Investigate Drop in N2 PPT Outlet

~50% reduction in standard deviation of N2 PPT outlet N2 in period 2 compared to period 1.