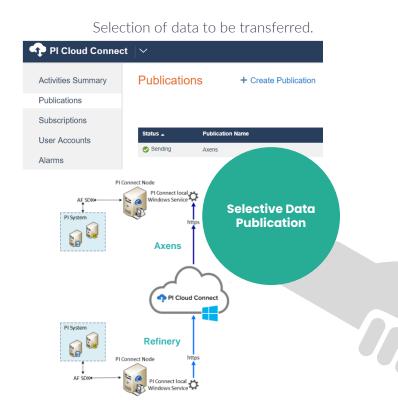

#### Real-Time Data Collection with OSIsoft® PICC since 2017

PI Cloud Connect is a Microsoft Azure hosted application that uses a **publish** and **subscribe** mechanism to manage the data flow between PI Systems.

#### Axens and Helleniq Petroleum cooperation leveraged by CONNECT+Connect'In®

- Successfully connect the Elefsis Flexicoker to Connect'In by partnering with AVEVA and leveraging CONNECT Data service,
- > Allowing real-time data transfer and enables HelleniQ engineers to benefit from real-time insights and advice,
- Now exploring advanced data analysis techniques through Connect'In to enhance the value we provide to our partner

#### **CONNECT Data Services**

- Multi-tenant architecture designed natively for the cloud, with secure sharing of select data in a bi-directional way across tenants
- Usage of CONNECT within a company led to a considerable reduction in effort for employees who request data across the sites.