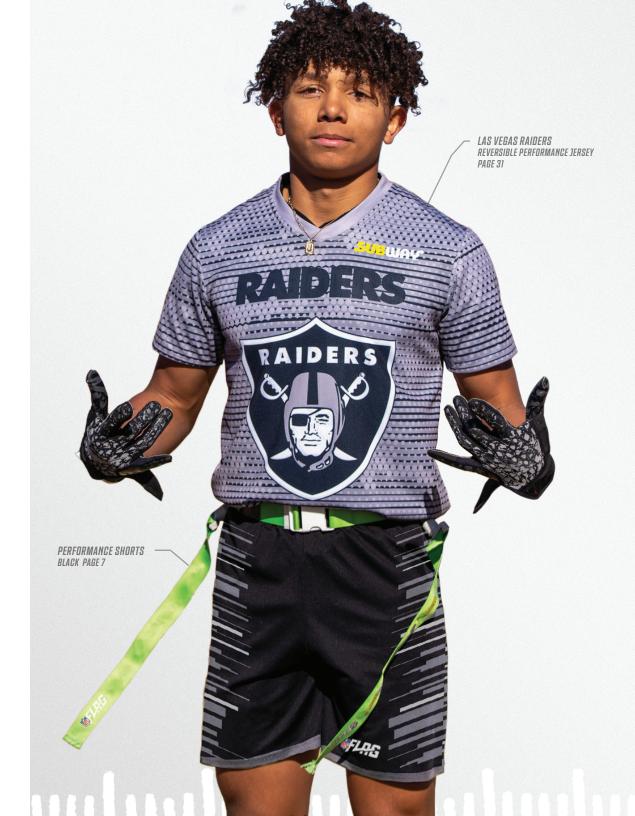

## REVERSIBLE GAMEDAY PERFORMANCE JERSEYS

NFL FLAG reversible gameday performance jerseys take your league's look to the next level! New lighter-weight fabric engineered for optional breathability to help keep you cool under gameday pressure. Our new reversible jerseys feature sublimation printing, infusing the design directly into the fabric for a more professional look.

# **PERFORMANCE SHORTS**

NFL FLAG Football game-approved, pocketless performance shorts with drawstring and full color sublimated design.

The perfect complement to your NFL FLAG uniform!