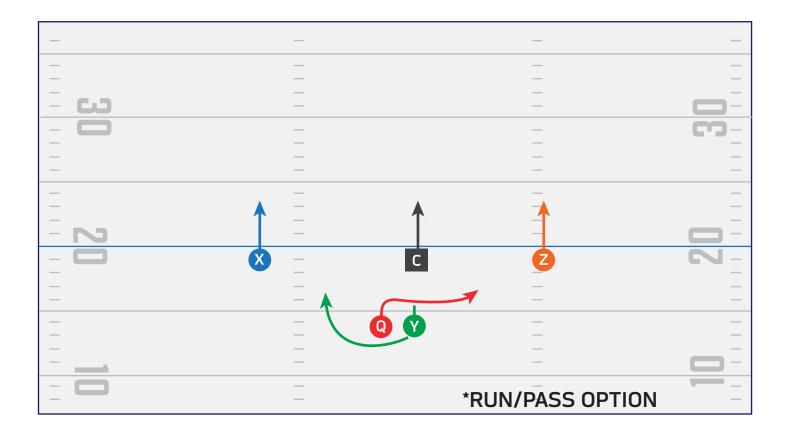

*





#### **TWINS PLAY 2**





#### **TWINS PLAY 3**





#### **TWINS STACK**





#### **TWINS STACK PLAY 1**





#### **TWINS STACK PLAY 2**





#### **TWINS STACK PLAY 3**





#### **I FORMATION**





#### I FORMATION PLAY 1





#### **I FORMATION PLAY 2**





#### **I FORMATION PLAY 3**





#### **DOUBLE BACK SET**





#### **DOUBLE BACK PLAY 1**





#### **DOUBLE BACK PLAY 2**





#### **DOUBLE BACK PLAY 3**





#### **SINGLE SET**





#### **SINGLE SET PLAY 1**





#### **SINGLE SET PLAY 2**





#### **SINGLE SET PLAY 3**





# PLAYBOOK

**RUN PLAYS** 



# **HB DIVE**





# **CROSSBUCK**





# **END AROUND**





# **REVERSE**





# **DOUBLE REVERSE**





# **FAKE DOUBLE REVERSE**





#### **FAKE TRIPLE REVERSE**





#### **HB OPTION**





# **QB OPTION**





# PLAYBOCK DEFENSIVE COVERAGES



#### **NFL FLAG MAN**