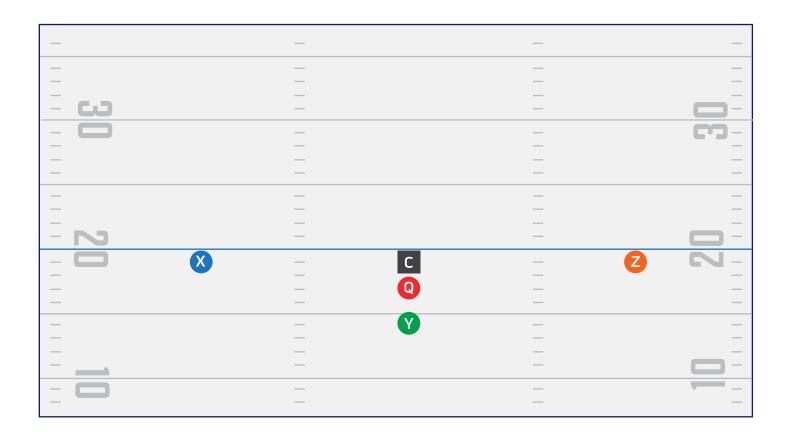

### PLAYBOOK





# PLAYBOCK ROUTE TREE



#### NFL FLAG ROUTE TREE 0 - 5





#### NFL FLAG ROUTE TREE 6 - 9





## PLAYBOOK OFFENSIVE FORMATIONS



#### **SINGLE BACK**





#### **SINGLE BACK PLAY 1**





#### **SINGLE BACK PLAY 2**





#### **SINGLE BACK PLAY 3**





#### **SPREAD**





#### **SPREAD PLAY 1**





#### **SPREAD PLAY 2**





#### **SPREAD PLAY 3**





#### **BUNCH**





#### **BUNCH PLAY 1**





#### **BUNCH PLAY 2**





#### **BUNCH PLAY 3**





#### **TRIPS**





#### **TRIPS PLAY 1**





#### **TRIPS PLAY 2**





#### **TRIPS PLAY 3**





#### TRIPS STACK





#### **TRIPS STACK PLAY 1**





#### **TRIPS STACK PLAY 2**





#### **TRIPS STACK PLAY 3**





#### **TWINS**





#### **TWINS PLAY 1**





#### **TWINS PLAY 2**





#### **TWINS PLAY 3**





#### **TWINS STACK**





#### **TWINS STACK PLAY 1**





#### **TWINS STACK PLAY 2**





#### **TWINS STACK PLAY 3**





#### **I FORMATION**





#### I FORMATION