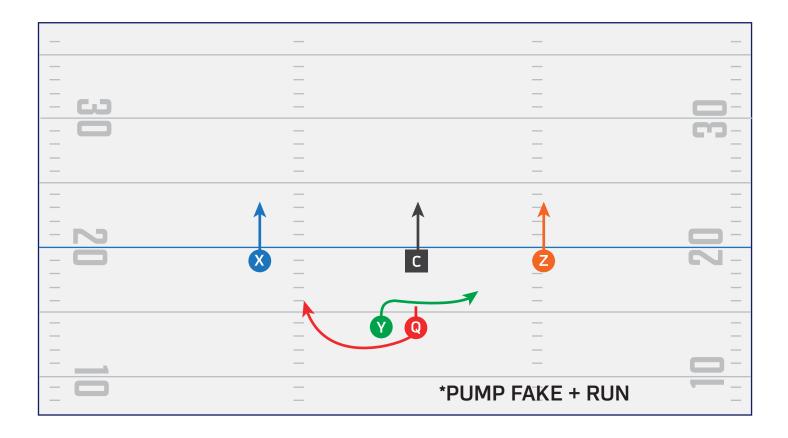

#### **TWINS PLAY 1**





#### **TWINS PLAY 2**





#### **TWINS PLAY 3**





#### **TWINS STACK**





#### **TWINS STACK PLAY 1**





#### **TWINS STACK PLAY 2**





#### **TWINS STACK PLAY 3**





#### **I FORMATION**





#### I FORMATION PLAY 1





#### **I FORMATION PLAY 2**





#### **I FORMATION PLAY 3**





#### **DOUBLE BACK SET**





#### **DOUBLE BACK PLAY 1**





#### **DOUBLE BACK PLAY 2**





#### **DOUBLE BACK PLAY 3**





#### **SINGLE SET**





#### **SINGLE SET PLAY 1**





#### **SINGLE SET PLAY 2**





#### **SINGLE SET PLAY 3**





# PLAYBOOK

**RUN PLAYS** 



# **HB DIVE**





# **CROSSBUCK**





# **END AROUND**





# **REVERSE**





# **DOUBLE REVERSE**





# **FAKE DOUBLE REVERSE**





#### **FAKE TRIPLE REVERSE**





#### **HB OPTION**





# **QB OPTION**





# PLAYBOCK DEFENSIVE COVERAGES



#### **NFL FLAG MAN**