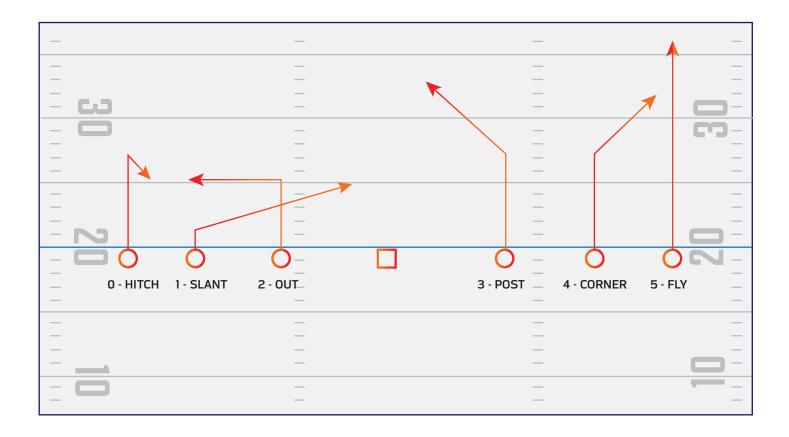

### PLAYBOOK





# PLAYBOCK ROUTE TREE



#### NFL FLAG ROUTE TREE 0 - 5





#### NFL FLAG ROUTE TREE 6 - 9





## PLAYBOOK OFFENSIVE FORMATIONS



#### **SINGLE BACK**





#### **SINGLE BACK PLAY 1**





#### **SINGLE BACK PLAY 2**





#### **SINGLE BACK PLAY 3**





#### **SPREAD**





#### **SPREAD PLAY 1**





#### **SPREAD PLAY 2**





#### **SPREAD PLAY 3**





#### **BUNCH**





#### **BUNCH PLAY 1**





#### **BUNCH PLAY 2**





#### **BUNCH PLAY 3**





#### **TRIPS**





#### **TRIPS PLAY 1**





#### **TRIPS PLAY 2**





#### **TRIPS PLAY 3**





#### TRIPS STACK





#### **TRIPS STACK PLAY 1**





#### **TRIPS STACK PLAY 2**





#### **TRIPS STACK PLAY 3**





#### **TWINS**





#### **TWINS PLAY 1**





#### **TWINS PLAY 2**





#### **TWINS PLAY 3**





#### **TWINS STACK**





#### **TWINS STACK PLAY 1**





#### **TWIN