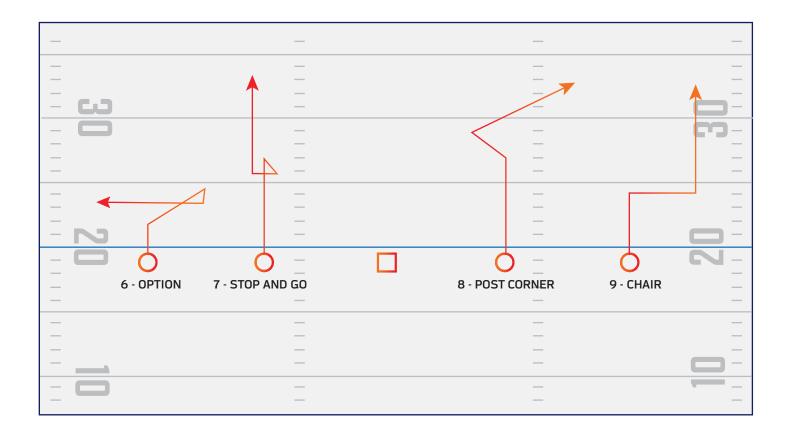

### PLAYBOOK





# PLAYBOCK ROUTE TREE



#### NFL FLAG ROUTE TREE 0 - 5





#### NFL FLAG ROUTE TREE 6 - 9





## PLAYBOOK OFFENSIVE FORMATIONS



#### **SINGLE BACK**





#### **SINGLE BACK PLAY 1**





#### **SINGLE BACK PLAY 2**





#### **SINGLE BACK PLAY 3**





#### **SPREAD**





#### **SPREAD PLAY 1**





#### **SPREAD PLAY 2**





#### **SPREAD PLAY 3**





#### **BUNCH**





#### **BUNCH PLAY 1**





#### **BUNCH PLAY 2**





#### **BUNCH PLAY 3**





#### **TRIPS**





#### **TRIPS PLAY 1**





#### **TRIPS PLAY 2**





#### **TRIPS PLAY 3**





#### TRIPS STACK





#### **TRIPS STACK PLAY 1**





#### **TRIPS STACK PLAY 2**





#### **TRIPS STACK PLAY 3**





#### **TWINS**





#### **TWINS PLAY 1**





#### **TWINS PLAY 2**





#### **TWINS PLAY 3**





#### **TWINS STACK**





#### **TWINS STACK PLAY 1**





#### **TWINS STACK PLAY 2**





#### **TWINS S