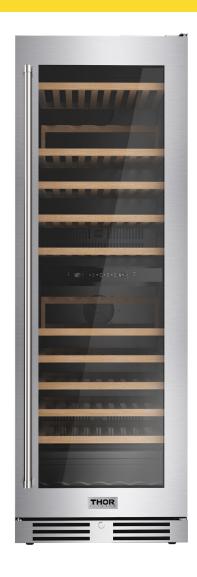

## 24 INCH FREESTANDING DUAL ZONE **WINE CELLAR**

TWC2470D

Product: 24 Inch Freestanding Dual Zone Wine Cellar

Model Number: TWC2470D

| TECHNICAL DETAILS       |                                                  |  |
|-------------------------|--------------------------------------------------|--|
| Total Capacity          | 14.05 cu.ft / 397L                               |  |
| Bottle Storage Capacity | 115 Standard Wine Bottle                         |  |
| Temperature Range       | Upper: 5-18°C/41-64 °F<br>Lower: 5-18°C/41-64 °F |  |
| Amperage or Current     | 15 A (Dedicated)                                 |  |
| Volts                   | 120 V                                            |  |
| Frequency               | 60 Hz                                            |  |
| Plug Type               | NEMA 5-15P 3-prong                               |  |
| Power Cord Length       | 70.8"                                            |  |
| Energy Consumption      | 263 kWh/year                                     |  |

## **FEATURES & BENEFITS**

- Dual-Zone Temperature Control (5-18°C / 41-64°F): Keep red, white, and sparkling wines at the ideal temperature for proper preservation and maximum taste.
- Maximum Storage Capacity: Holds up to 115 standard wine bottles for maximum storage offering ample room for a diverse wine selection.
- → Touch Control with White LED Display: The digital panel allows for precise temperature adjustments at a glance, so your wines are always stored in optimal conditions
- Reversible Door: Conveniently adjust the door to suit different installation layouts.
- Double Pane Low-E Glass: Provides superior insulation and UV protection, keeping your beverages perfectly chilled while reducing energy use.
- Showcase and Premium Beech Wood Shelves: The angled top shelf elegantly displays your favorite labels, while smooth-glide beech wood shelves minimize vibration, provide easy access, and can be removed to accommodate larger bottles.
- Interior LED Lights: LED illuminating lighting has three unique color selections to complement the ambiance of the room.
- Frost-Free Cooling System: This advanced system maintains consistent temperatures and eliminates ice buildup, so your wine stays perfectly preserved with minimal upkeep.

| GENERAL PROPERTIES    |                                              |  |
|-----------------------|----------------------------------------------|--|
| Control Panel         | Touch                                        |  |
| Control Panel Lock    | Yes                                          |  |
| Door Lock             | Yes                                          |  |
| Door Alarm            | Yes                                          |  |
| Reversible Door       | Yes                                          |  |
| Number of Shelves     | 10                                           |  |
| Shelves Material      | Beech Wood                                   |  |
| Lighting              | 3 Adjustable LED (White / Blue / Warm White) |  |
| System Type (Defrost) | Frost Free                                   |  |