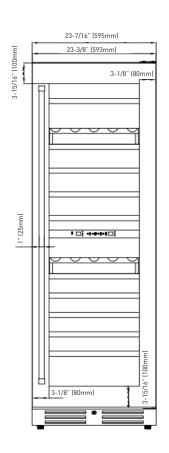

## 24 INCH FREESTANDING DUAL ZONE **WINE CELLAR** TWC2470D

| PRODUCT DIMENSIONS              |                                |  |
|---------------------------------|--------------------------------|--|
| Product Dimensions (WxDxH)      | 23-7/16" x 26-11/16"x 69-3/8"  |  |
| Product Depth Including Handles | 29 -1/8"                       |  |
| Cutout Dimensions (WxDxH)       | 24" x 28.1" x 70"              |  |
| Shipping Dimensions (WxDxH)     | 25-9/16" x 77-6/16" x 29-8/16" |  |
| Net Weight                      | 250 lbs                        |  |
| Gross Weight                    | 281 lbs                        |  |