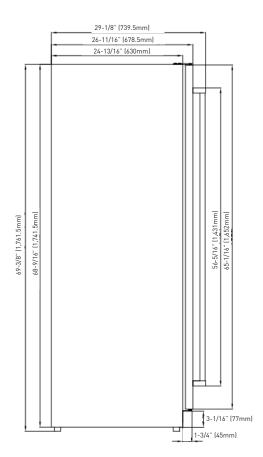

## 24 INCH FREESTANDING DUAL ZONE **WINE CELLAR** TWC2470D

| PRODUCT DIMENSIONS              |                                |  |
|---------------------------------|--------------------------------|--|
| Product Dimensions (WxDxH)      | 23-7/16" x 26-11/16"x 69-3/8"  |  |
| Product Depth Including Handles | 29 -1/8"                       |  |
| Cutout Dimensions (WxDxH)       | 24" x 28.1" x 70"              |  |
| Shipping Dimensions (WxDxH)     | 25-9/16" x 77-6/16" x 29-8/16" |  |
| Net Weight                      | 250 lbs                        |  |
| Gross Weight                    | 281 lbs                        |  |