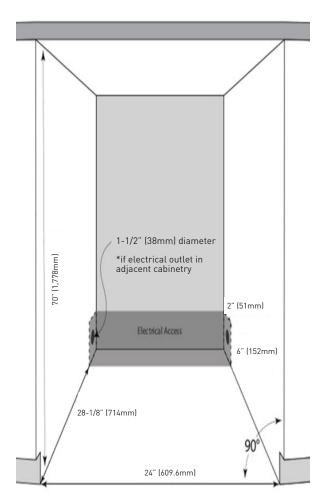

## 24 INCH FREESTANDING DUAL ZONE **WINE CELLAR** TWC2470D

| PRODUCT DIMENSIONS              |                                |  |
|---------------------------------|--------------------------------|--|
| Product Dimensions (WxDxH)      | 23-7/16" x 26-11/16"x 69-3/8"  |  |
| Product Depth Including Handles | 29 -1/8"                       |  |
| Cutout Dimensions (WxDxH)       | 24" x 28.1" x 70"              |  |
| Shipping Dimensions (WxDxH)     | 25-9/16" x 77-6/16" x 29-8/16" |  |
| Net Weight                      | 250 lbs                        |  |
| Gross Weight                    | 281 lbs                        |  |