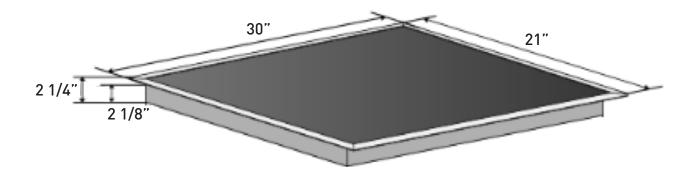

| ELEMENT DIMENSIONS   |                         |  |
|----------------------|-------------------------|--|
| Product Size (WxDxH) | 30" x 21" x 2 1/4"      |  |
| Cut out Size (WxD)   | 28 3/4" x 19 5/16"      |  |
| Carton Size (WxDxH)  | 35 1/16" x 27" x 6 7/8" |  |
| Product Net          | 35.27 lbs               |  |
| Gross Weight         | 44.09 lbs               |  |
| [1] Left Rear Zone   | 7"                      |  |
| [2] Left Front Zone  | 9"                      |  |
| [3] Right Rear Zone  | 11"                     |  |
| [4] Right Front Zone | 7"                      |  |

## 30 INCH INDUCTION COOKTOP DIMENSIONS