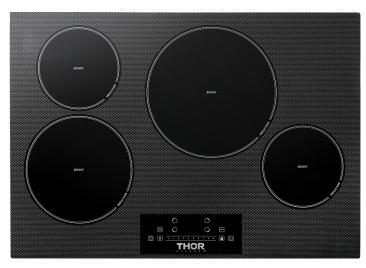

## **FEATURES & BENEFITS**

- 4 Elements: The cooktop's total power is 7,200 W with one 11-inch 3,700-Watt, one 9 inch 2,100-Watt, and two 7 inch 1,500-Watt elements to cover your cooking needs.
- 9 Power Levels: So you can simmer a sauce or crank up the heat for a caramelized sear—now that's control.
- Power Boost: The cooktop elements offer a power boost adjustment so you get to your desired temperature fast.
- Touch Controls: Digital LED displays are touch and slide controlled and easy-to-read for the whole family and spills and grease can easily wipe away.
- Residual Heat Indicators and Lock: This cooktop also features a Residual Heat Indicator and Child Lock so that you and your kiddos don't burn your hands.
- Automatic Safety Shut-Off: The unit will auto turn-off without a cooking pot present after 2-8 hours of non operation- safety first. depending on power level. See the graph below for power levels and time.

| HEAT ELEMENT PERFORMANCE |            |  |
|--------------------------|------------|--|
| Total Elements           | 4          |  |
| [1] Left Rear Zone       | 1200/1500W |  |
| [2] Left Front Zone      | 1800/2100W |  |
| [3] Right Rear Zone      | 2300/3700W |  |
| [4] Right Front Zone     | 1200/1500W |  |
| Max Output               | 7200W      |  |