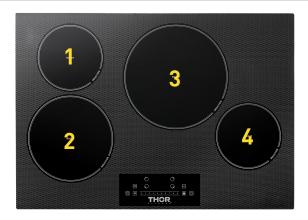

| ELEMENT DIMENSIONS   |                         |  |
|----------------------|-------------------------|--|
| Product Size (WxDxH) | 30" x 21" x 2 1/4"      |  |
| Cut out Size (WxD)   | 28 3/4" x 19 5/16"      |  |
| Carton Size (WxDxH)  | 35 1/16" x 27" x 6 7/8" |  |
| Product Net          | 35.27 lbs               |  |
| Gross Weight         | 44.09 lbs               |  |
| [1] Left Rear Zone   | 7"                      |  |
| [2] Left Front Zone  | 9"                      |  |
| [3] Right Rear Zone  | 11"                     |  |
| [4] Right Front Zone | 7"                      |  |

| HEAT ELEMENT PERFORMANCE |            |  |
|--------------------------|------------|--|
| Total Elements           | 4          |  |
| [1] Left Rear Zone       | 1200/1500W |  |
| [2] Left Front Zone      | 1800/2100W |  |
| [3] Right Rear Zone      | 2300/3700W |  |
| [4] Right Front Zone     | 1200/1500W |  |
| Max Output               | 7200W      |  |