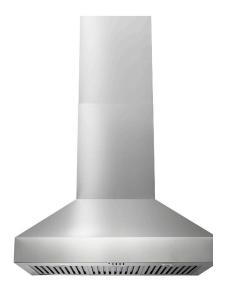

## 36 INCH WALL MOUNT HOOD, 14 INCHES TALL TRH36P

Product: 36 Inch Wall Mount, 14 Inches Tall

Model Number: TRH36P

| BLOWER RATING  |     |       |  |
|----------------|-----|-------|--|
| BLOWER RATINGS | CFM | (dBA) |  |
| Low            | 600 | 54    |  |
| Medium         | 700 | 58    |  |
| High           | 800 | 65    |  |

## **FEATURES & BENEFITS**

- Powerful Suction: 800 CFM of suction handles the odors, smoke and steam from multiple pots, pans and burners.
- **LED Lighting:** Two 2.0 watt LED lights to illuminate your cooking area and save energy.
- Quiet Operation at High Speed: Quiet operation keeps noise level at a maximum 67 decibels. Low speed: 530 CFM (50 dB); Medium speed: 700 CFM (59 dB); High speed: 800 CFM (67 dB).
- Convertible: Vent out or recirculating (ductless) option with carbon filters (not included).
- Commercial-Style Baffle Filter: Large, commercial-style 430 grade stainless steel baffle filter maximizes airflow and minimizes grease while the hood is in operation.
- Push Button Controls: Easy-to-operate push button controls for power, fan and light.
- **8-inch Round Duct Vent:** 8-inch round duct vent for better ventilation performance and efficiency.
- Stainless Steel Finish: Stainless steel finish offers modern design aesthetic and is built to withstand high heat, grease, oil and steam.