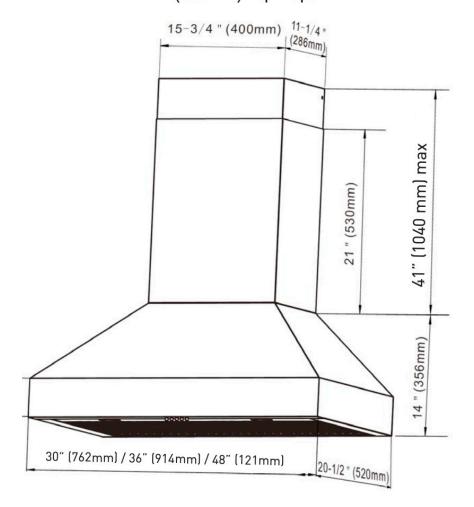

| PRODUCT DIMENSIONS                  |          |  |
|-------------------------------------|----------|--|
| Range Hood Size                     | 36"      |  |
| Product Width                       | 36"      |  |
| Product Depth                       | 20 1/2"  |  |
| Product Height                      | 14"      |  |
| Duct Length/ Extended               | 21"/41"  |  |
| Height of Range Hood/ Extended Duct | 35"/ 55" |  |
| Duct Width                          | 8"       |  |
| Duct Size Diameter                  | 8"       |  |
| Duct Shape                          | Round    |  |
| Gross Weight                        | 65 lbs   |  |

## 12" (305mm) Top Depth