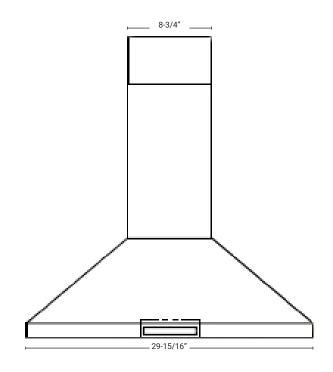

| PRODUCT DIMENSIONS                        |                                                  |  |
|-------------------------------------------|--------------------------------------------------|--|
| Range Hood Size (in)                      | 30                                               |  |
| Product Width (in)                        | 30                                               |  |
| Product Depth (in)                        | 19-3/4                                           |  |
| Product Height (in)                       | 10-13/16                                         |  |
| Ducted Hood Height (Min/Max)              | 26-9/16 / 41-15/16                               |  |
| Height of Range Hood / Extended Duct (in) | 44-7/16 / 77-3/4<br>(Ext. RHDC01AP Not Included) |  |
| Duct Diameter (in)                        | 6                                                |  |
| Duct Shape                                | Round                                            |  |
| Net Weight (lbs)                          | 26                                               |  |