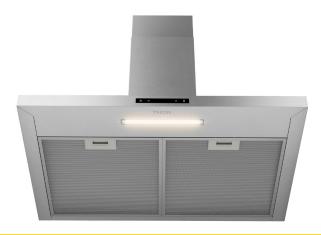

## **FEATURES & BENEFITS**

- Heat Sensor: With the integrated heat sensor, your appliances operate with an added layer of safety. It can detect abnormal temperature spikes, protecting your home from potential fire hazards while optimizing energy efficiency.
- Replacement Indicator: A 5-layer aluminum mesh filter with reminders for both clean filter maintenance and charcoal filter replacement (charcoal filter not included).
- **3 Speed Function:** 3 fan speeds allow for easy adjustment between low 232, medium 330, or high 550 CFM.
- **LED Lighting:** Dual level LED light strip illuminates your cooking area.
- Convertible: Vent out with additional charcoal filters (FT0130) and recirculation kit (ARC3001P) (not included).
- 5-Layer Aluminum Mesh Filter: The 5-layer aluminum mesh filter, featured in our air purifiers, guarantees superior particle capture. This means you enjoy cleaner air and an extended filter life thanks to its durable aluminum construction.

| TECHNICAL DETAILS          |                                                                                         |  |
|----------------------------|-----------------------------------------------------------------------------------------|--|
| Lighting                   | 2 Level 7W LED Strip                                                                    |  |
| Noise Level (Max)          | 65 dB                                                                                   |  |
| Power                      | 120V (power cord not incl. designed to be hardwired)                                    |  |
| Frequency                  | 60Hz                                                                                    |  |
| Amperage                   | 3A                                                                                      |  |
| Filter Type                | Aluminum Mesh                                                                           |  |
| Blower Type                | Internal                                                                                |  |
| Control Type               | 3 Speed Touch Control                                                                   |  |
| Accessories (not included) | Charcoal Filter (FT0130) Recirculating Kit (ARC3001P) 10-12ft Duct Extension (RHDC01AP) |  |
| Color/Finish               | Stainless Steel                                                                         |  |