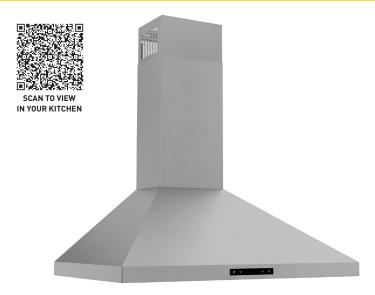

## 30 INCH CONTEMPORARY WALL MOUNT PYRAMID SHAPE RANGE HOOD ARH30P

**Product:** 30 Inch Contemporary Wall Mount P-shape Range Hood, Convertible, up to 42 Inches Tall **Model Number:** ARH30P

| BLOWER RATING  |     |       |  |
|----------------|-----|-------|--|
| BLOWER RATINGS | CFM | (dBA) |  |
| Low            | 232 | 47    |  |
| Medium         | 330 | 55    |  |
| High           | 550 | 65    |  |

## 30 INCH CONTEMPORARY WALL MOUNT

ARH30P