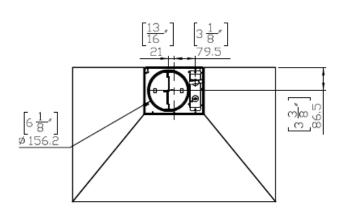

| PRODUCT DIMENSIONS                        |                                                  |  |
|-------------------------------------------|--------------------------------------------------|--|
| Range Hood Size (in)                      | 30                                               |  |
| Product Width (in)                        | 30                                               |  |
| Product Depth (in)                        | 19-3/4                                           |  |
| Product Height (in)                       | 10-13/16                                         |  |
| Ducted Hood Height (Min/Max)              | 26-9/16 / 41-15/16                               |  |
| Height of Range Hood / Extended Duct (in) | 44-7/16 / 77-3/4<br>(Ext. RHDC01AP Not Included) |  |
| Duct Diameter (in)                        | 6                                                |  |
| Duct Shape                                | Round                                            |  |
| Net Weight (lbs)                          | 26                                               |  |