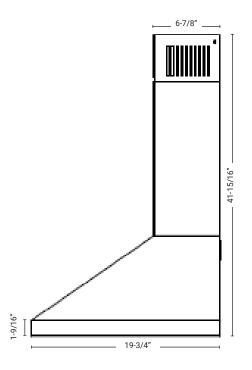

| PRODUCT DIMENSIONS                        |                                                  |  |
|-------------------------------------------|--------------------------------------------------|--|
| Range Hood Size (in)                      | 30                                               |  |
| Product Width (in)                        | 30                                               |  |
| Product Depth (in)                        | 19-3/4                                           |  |
| Product Height (in)                       | 10-13/16                                         |  |
| Ducted Hood Height (Min/Max)              | 26-9/16 / 41-15/16                               |  |
| Height of Range Hood / Extended Duct (in) | 44-7/16 / 77-3/4<br>(Ext. RHDC01AP Not Included) |  |
| Duct Diameter (in)                        | 6                                                |  |
| Duct Shape                                | Round                                            |  |
| Net Weight (lbs)                          | 26                                               |  |