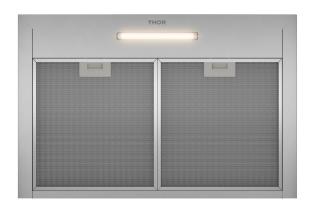

## **FEATURES & BENEFITS**

- Heat Sensor: With the integrated heat sensor, your appliances operate with an added layer of safety. It can detect abnormal temperature spikes, protecting your home from potential fire hazards while optimizing energy efficiency.
- Replacement Indicator: A 5-layer aluminum mesh filter with reminders for both clean filter maintenance and charcoal filter replacement (charcoal filter not included).
- **3 Speed Function:** 3 fan speeds allow for easy adjustment between low 232, medium 330, or high 550 CFM.
- **LED Lighting:** Dual level LED light strip illuminates your cooking area.
- Convertible: Vent out with additional charcoal filters (FT0130) and recirculation kit (ARC3001P) (not included).
- 5-Layer Aluminum Mesh Filter: The 5-layer aluminum mesh filter, featured in our air purifiers, guarantees superior particle capture. This means you enjoy cleaner air and an extended filter life thanks to its durable aluminum construction.

| TECHNICAL DETAILS          |                                                                                         |  |
|----------------------------|-----------------------------------------------------------------------------------------|--|
| Lighting                   | 2 Level 7W LED Strip                                                                    |  |
| Noise Level (Max)          | 65 dB                                                                                   |  |
| Power                      | 120V (power cord not incl. designed to be hardwired)                                    |  |
| Frequency                  | 60Hz                                                                                    |  |
| Amperage                   | 3A                                                                                      |  |
| Filter Type                | Aluminum Mesh                                                                           |  |
| Blower Type                | Internal                                                                                |  |
| Control Type               | 3 Speed Touch Control                                                                   |  |
| Accessories (not included) | Charcoal Filter (FT0130) Recirculating Kit (ARC3001P) 10-12ft Duct Extension (RHDC01AP) |  |
| Color/Finish               | Stainless Steel                                                                         |  |