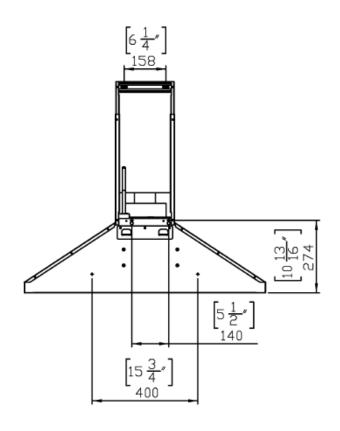

| PRODUCT DIMENSIONS                        |                                                  |  |
|-------------------------------------------|--------------------------------------------------|--|
| Range Hood Size (in)                      | 30                                               |  |
| Product Width (in)                        | 30                                               |  |
| Product Depth (in)                        | 19-3/4                                           |  |
| Product Height (in)                       | 10-13/16                                         |  |
| Ducted Hood Height (Min/Max)              | 26-9/16 / 41-15/16                               |  |
| Height of Range Hood / Extended Duct (in) | 44-7/16 / 77-3/4<br>(Ext. RHDC01AP Not Included) |  |
| Duct Diameter (in)                        | 6                                                |  |
| Duct Shape                                | Round                                            |  |
| Net Weight (lbs)                          | 26                                               |  |