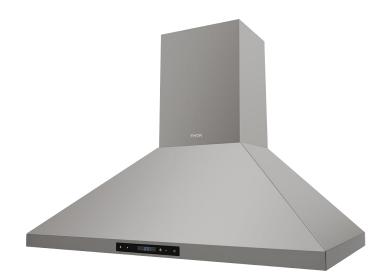

## 36 INCH WALL MOUNT RANGE HOOD HRH3607

Product: 36 Inch Wall Mount Range Hood Model Number: HRH3607

| BLOWER RATING  |     |       |
|----------------|-----|-------|
| BLOWER RATINGS | CFM | (dBA) |
| Low            | 300 | 46    |
| Medium         | 400 | 52    |
| High           | 500 | 60    |

## **FEATURES & BENEFITS**

Multiple Fan Speeds: 3 fan speeds allow for easy adjustment between high, medium and low suction.

**LED Lighting:** Two 1.5-watt LED lights to illuminate your cooking area and save energy.

- Quiet 56dB Operation: Quiet operation keeps noise level at a maximum 56 decibels.
- **Convertible:** Vent out or recirculating (ductless) option with carbon filters (not included).
- Commercial-Style Baffle Filter: Large, commercial-style 430 grade stainless steel baffle filter maximizes airflow and minimizes grease while the hood is in operation.
- Touch Control with Digital Display: Features touch control with integrated backlit digital display that shows clock and a reminder to clean filters.
- 500 CFM of Suction: 500 CFM of suction effectively removes odors, smoke, grease and moisture from your cooking area.
- Stainless Steel Finish: Stainless steel finish offers modern design aesthetic and is built to withstand high heat, grease, oil and steam.
- **Remote Control:** Remote control allows for adjusting fan speed and lighting from anywhere in the kitchen.
- Duct Cover Included: The stainless steel duct cover matches the linear styling of the THOR kitchen professional 36 Inch vent hood and extends the height of the hood for 10 foot ceilings.