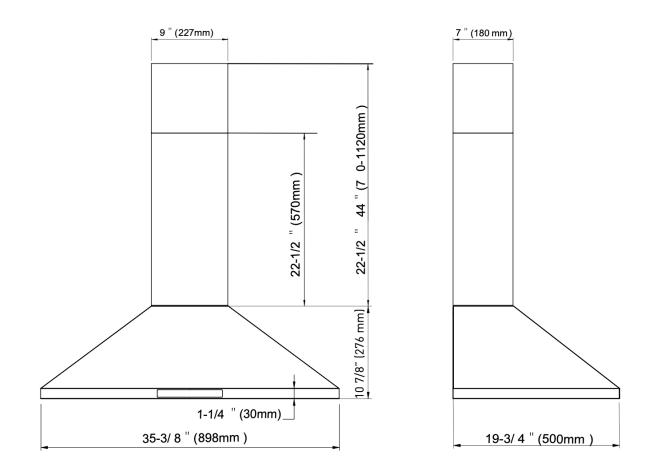

| PRODUCT DIMENSIONS |              |  |
|--------------------|--------------|--|
| Range Hood Size    | 36"          |  |
| Product Width      | 35 3/8"      |  |
| Product Depth      | 19 3/4"      |  |
| Product Height     | 33 1/2"- 55" |  |
| Duct Size          | 6"           |  |
| Duct Shape         | Round        |  |