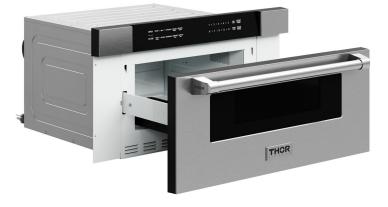

### **FEATURES & BENEFITS**

- Top Access Drawer with Mirror Finish Door: Saves countertop space by utilizing a convenient top access drawer design with a stylish mirror finish door and touch control, while remaining handless for a modern look.
- Multiple Microwave Cooking Modes: Enjoy versatile cooking options with 8 modes including Melt, Popcorn, Defrost Weight, Defrost Time, Soften, and Beverage, along with essential functions like setup for sound control and clock/kitchen timer.
- 10 Power Levels with Express Cooking: Tailor your cooking experience with 10 power levels, and experience quick and easy cooking with express mode – simply press start for a 30-second cooking cycle.
- + Auto Touch Open/Close Control: Allows you to easily open and close the microwave drawer at the touch of a button. And if you have your hands full, like that microwave chef that you are, just tap it with your hip and the drawer will close automatically.
- Pro-Style Handle Design with Touch LCD Display: Elevate your kitchen's aesthetic with a professional touch by incorporating the Pro-Style handle design, coupled with the convenience of a touch LCD display, providing a sleek and modern appearance while offering intuitive control over your microwave settings.