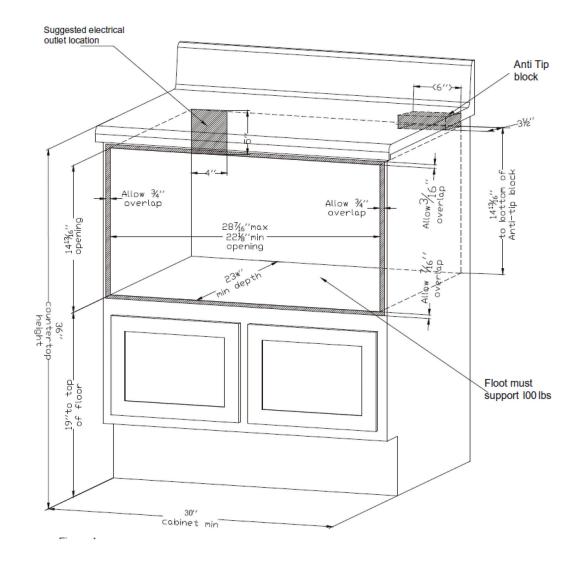

#### **PRODUCT DIMENSIONS & WEIGHTS**

| Product Dimensions (WxDxH) | 29 3/4" x 26 1/16" x 16"   |
|----------------------------|----------------------------|
| Cavity Dimensions (WxDxH)  | 17 1/4" x 17 1/2" x 7 7/8" |
| Cutout Dimensions (WxDxH)  | 22 1/8" x 23 1/2" x 15"    |
| Net Weight                 | 76.15 lbs                  |
| Gross Weight               | 87.94 lbs                  |