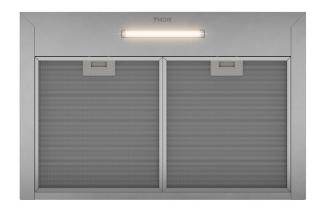

## **FEATURES & BENEFITS**

- Heat Sensor: With the integrated heat sensor, your appliances operate with an added layer of safety. It can detect abnormal temperature spikes, protecting your home from potential fire hazards while optimizing energy efficiency.
- Replacement Indicator: A 5-layer aluminum mesh filter with reminders for both clean filter maintenance and charcoal filter replacement (charcoal filter not included).
- **3 Speed Function:** 3 fan speeds allow for easy adjustment between low 232, medium 330, or high 550 CFM.
- **LED Lighting:** Dual level LED light strip illuminates your cooking area.
- Convertible: Vent out with additional charcoal filters (FT0130) and recirculation kit (ARC3001T) (not included).
- 5-Layer Aluminum Mesh Filter: The 5-layer aluminum mesh filter, featured in our air purifiers, guarantees superior particle capture. This means you enjoy cleaner air and an extended filter life thanks to its durable aluminum construction.