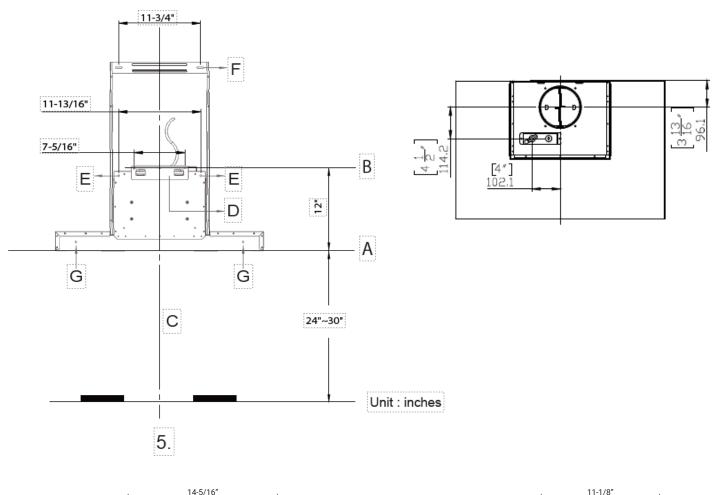

| PRODUCT DIMENSIONS                  |                                                   |  |
|-------------------------------------|---------------------------------------------------|--|
| Range Hood Size (in)                | 30                                                |  |
| Product Width (in)                  | 30                                                |  |
| Product Depth (in)                  | 19-3/4                                            |  |
| Product Height (in)                 | 2-3/4                                             |  |
| Ducted Hood Height (Min/Max)        | 22-13/16 / 40-15/16                               |  |
| With Extension Duct Cover (Min/Max) | 40-11/16 / 77-3/4<br>(Ext. RHDC01AT Not Included) |  |
| Duct Diameter (in)                  | 6                                                 |  |
| Duct Shape                          | Round                                             |  |
| Net Weight (lbs)                    | 26                                                |  |