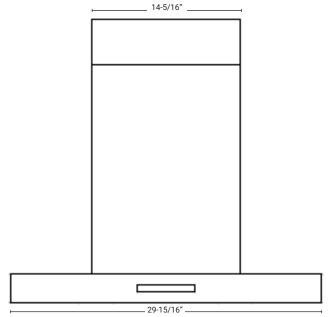

| PRODUCT DIMENSIONS                  |                                                   |  |
|-------------------------------------|---------------------------------------------------|--|
| Range Hood Size (in)                | 30                                                |  |
| Product Width (in)                  | 30                                                |  |
| Product Depth (in)                  | 19-3/4                                            |  |
| Product Height (in)                 | 2-3/4                                             |  |
| Ducted Hood Height (Min/Max)        | 22-13/16 / 40-15/16                               |  |
| With Extension Duct Cover (Min/Max) | 40-11/16 / 77-3/4<br>(Ext. RHDC01AT Not Included) |  |
| Duct Diameter (in)                  | 6                                                 |  |
| Duct Shape                          | Round                                             |  |
| Net Weight (lbs)                    | 26                                                |  |