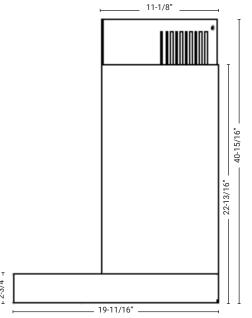

| PRODUCT DIMENSIONS                  |                                                   |  |
|-------------------------------------|---------------------------------------------------|--|
| Range Hood Size (in)                | 30                                                |  |
| Product Width (in)                  | 30                                                |  |
| Product Depth (in)                  | 19-3/4                                            |  |
| Product Height (in)                 | 2-3/4                                             |  |
| Ducted Hood Height (Min/Max)        | 22-13/16 / 40-15/16                               |  |
| With Extension Duct Cover (Min/Max) | 40-11/16 / 77-3/4<br>(Ext. RHDC01AT Not Included) |  |
| Duct Diameter (in)                  | 6                                                 |  |
| Duct Shape                          | Round                                             |  |
| Net Weight (lbs)                    | 26                                                |  |