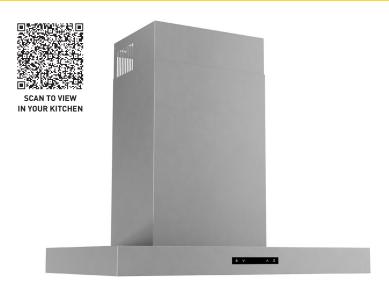

## **30 INCH CONTEMPORARY WALL MOUNT T-SHAPE RANGE HOOD**

ARH30T

Product: 30 Inch Contemporary Wall Mount T-shape Range Hood, Convertible, up to 42 Inches Tall

Model Number: ARH30T

| BLOWER RATING  |     |       |  |
|----------------|-----|-------|--|
| BLOWER RATINGS | CFM | (dBA) |  |
| Low            | 232 | 47    |  |
| Medium         | 330 | 55    |  |
| High           | 550 | 65    |  |

## 30 INCH CONTEMPORARY WALL MOUNT T-SHAPE RANGE HOOD ARH30T