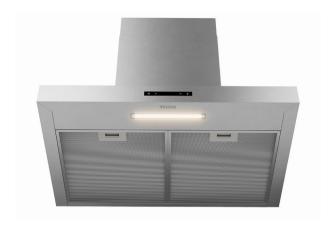

## **30 INCH CONTEMPORARY WALL MOUNT T-SHAPE RANGE HOOD**

ARH30T

Product: 30 Inch Contemporary Wall Mount T-shape Range Hood, Convertible, up to 42 Inches Tall

Model Number: ARH30T

| BLOWER RATING  |     |       |  |
|----------------|-----|-------|--|
| BLOWER RATINGS | CFM | (dBA) |  |
| Low            | 232 | 47    |  |
| Medium         | 330 | 55    |  |
| High           | 550 | 65    |  |

## **FEATURES & BENEFITS**

- Heat Sensor: With the integrated heat sensor, your appliances operate with an added layer of safety. It can detect abnormal temperature spikes, protecting your home from potential fire hazards while optimizing energy efficiency.
- Replacement Indicator: A 5-layer aluminum mesh filter with reminders for both clean filter maintenance and charcoal filter replacement (charcoal filter not included).
- **3 Speed Function:** 3 fan speeds allow for easy adjustment between low 232, medium 330, or high 550 CFM.
- **LED Lighting:** Dual level LED light strip illuminates your cooking area.
- Convertible: Vent out with additional charcoal filters (FT0130) and recirculation kit (ARC3001T) (not included).
- 5-Layer Aluminum Mesh Filter: The 5-layer aluminum mesh filter, featured in our air purifiers, guarantees superior particle capture. This means you enjoy cleaner air and an extended filter life thanks to its durable aluminum construction.

## 30 INCH CONTEMPORARY WALL MOUNT T-SHAPE RANGE HOOD ARH30T