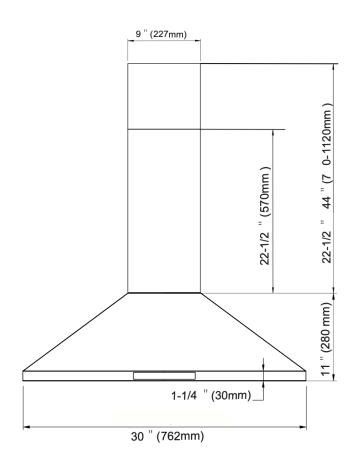

| PRODUCT DIMENSIONS |               |  |
|--------------------|---------------|--|
| Range Hood Size    | 30"           |  |
| Product Width      | 30"           |  |
| Product Depth      | 19 3/4"       |  |
| Product Height     | 33 1/2" - 55" |  |
| Duct Size          | 6"            |  |
| Duct Shape         | Round         |  |