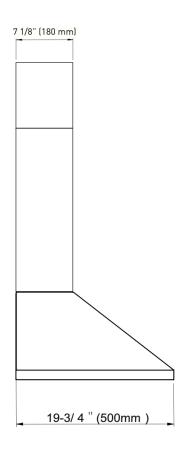

| PRODUCT DIMENSIONS |               |  |
|--------------------|---------------|--|
| Range Hood Size    | 30"           |  |
| Product Width      | 30"           |  |
| Product Depth      | 19 3/4"       |  |
| Product Height     | 33 1/2" - 55" |  |
| Duct Size          | 6"            |  |
| Duct Shape         | Round         |  |