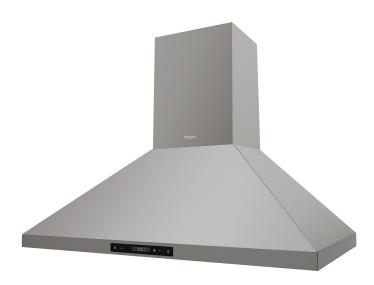

## 30 INCH WALL MOUNT RANGE HOOD

HRH3007

## **FEATURES & BENEFITS**

- Multiple Fan Speeds: 3 fan speeds allow for easy adjustment between high, medium and low suction.
- **LED Lighting:** Two 1.5 watt LED lights to illuminate your cooking area and save energy.
- Quiet 56 dB Operation: Quiet operation keeps noise level at a maximum 56 decibels.
- **Convertible:** Vent out or recirculating (ductless) option with carbon filters (not included).
- Touch Control with Digital Display: Features touch control with integrated backlit digital display that shows clock and a reminder to clean filters.
- **500 CFM of Suction:** 500 CFM of suction effectively removes odors, smoke, grease and moisture from your cooking area.
- Stainless Steel Finish: Stainless steel finish offers modern design aesthetic and is built to withstand high heat, grease, oil and steam.
- -- Remote Control: Remote control allows for adjusting fan speed and lighting from anywhere in the kitchen.
- Duct Cover Included: The stainless steel duct cover matches the linear styling of the THOR kitchen professional 30 Inch vent hood and extends the height of the hood for 10 foot ceilings.