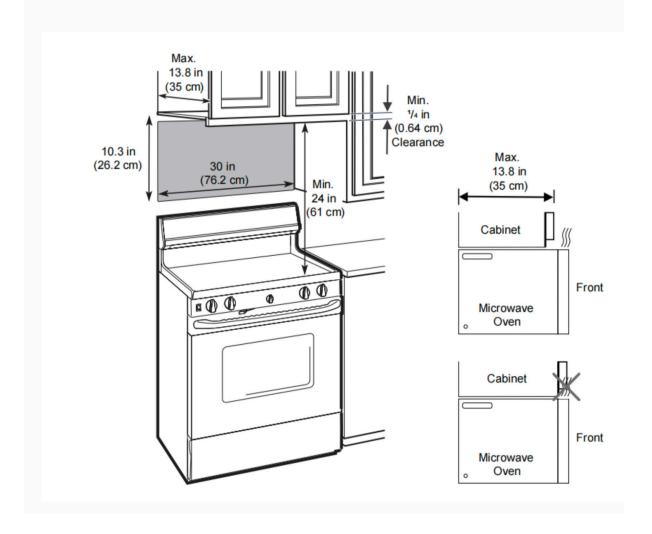

apacity can accommodate a variety of different containers shapes and sizes.
- Unique Sensor Functions: 12 unique easy-to-use food prep functions include everyday functions like defrost and a beverage center as well as luxury features such as two popcorn settings, melting chocolate, and softening ice cream. Use the "add a minute" feature to top off the perfect cook.



| DIMENSIONS & WEIGHT        |                               |
|----------------------------|-------------------------------|
| Product Dimensions (W×DxH) | 29 7/8" × 18 9/16" × 10 5/16" |
| Net Weight                 | 51.2 lbs                      |
| Gross Weight               | 59.7 lbs                      |







## 30 INCH OVER THE RANGE SLIM MICROWAVE WITH VENTILATION TOR30L

## 30-INCH MICROWAVE REQUIRED CLEARANCE