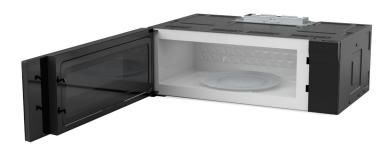

## **FEATURES & BENEFITS**

- Low Profile Design: The low profile design offers more cabinet space than traditional microwaves.
- Powerful Suction: 400 CFM suction handles the odors, smoke, and steam from multiple pots, pans and burners.
- Multiple Power Modes: Offers 10 power modes for precision heating from a delicate power mode for melting chocolate to cranking up the power and using 1,000-watts for cooking and defrosting your favorite foods. The control is at your fingertips.
- ♣ Spacious Capacity: 1.2 cu.ft. capacity can accommodate a variety of different containers shapes and sizes.
- Unique Sensor Functions: 12 unique easy-to-use food prep functions include everyday functions like defrost and a beverage center as well as luxury features such as two popcorn settings, melting chocolate, and softening ice cream. Use the "add a minute" feature to top off the perfect cook.