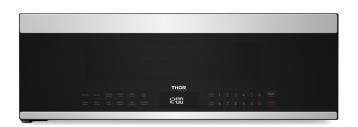

## 30 INCH OVER THE RANGE SLIM MICROWAVE WITH VENTILATION TOR30L

Product: 30-Inch Over-The-Range Slim Microwave With Ventilation Model Number: TOR30L

| TECHNICAL DETAILS  |                     |
|--------------------|---------------------|
| Watts              | 1,000W              |
| Circuit Breaker    | 20A                 |
| Volts              | 120V                |
| Frequency          | 60Hz                |
| Plug Type          | 3 Prongs Included   |
| Cord Length        | 3-Prong, 120V, 60Hz |
| +30 Sec Key        | 51 3/16"            |
| Charcoal Filter    | 1 Set Included      |
| Cavity Capacity    | 1.2 cu.ft           |
| Turntable Diameter | 12.4"               |

## 30 INCH OVER THE RANGE SLIM MICROWAVE WITH VENTILATION TOR30L