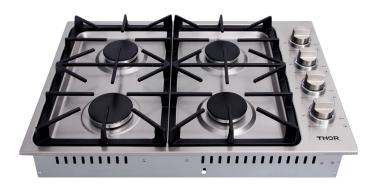

## 30 INCH PROFESSIONAL DROP-IN **GAS COOKTOP** TGC3001

Product: 30 Inch Professional Drop-In Gas Cooktop with Four Burners

in Stainless Steel Model Number: TGC3001

| TECHNICAL DETAILS      |                                             |  |
|------------------------|---------------------------------------------|--|
| Appliance Type         | Built-In                                    |  |
| Fuel Type              | Gas                                         |  |
| Ignition Type          | Electrical                                  |  |
| Cooktop Control Type   | Standard Dial Control                       |  |
| Control Location       | Right                                       |  |
| Color/Finish           | Stainless Steel                             |  |
| Knobs Material         | Metal Knob - Acrylic Trim Ring for Blue LED |  |
| Commercial/Residential | Residential                                 |  |

## **FEATURES & BENEFITS**

- Four High-Intensity Burners: Four sealed burners, including a high-intensity 18,000 BTU power burner that produces fast, intense heat and contains spills to make cleaning quick and easy.
- Professional Illuminated Knobs: Metal constructed knobs provide easy access to flame settings and illuminate a striking blue when in operation.
- Stainless Steel Cooktop: Adds a sleek, modern design to any kitchen; this product is designed with a single piece of stainless steel to withstand spills and grease for easy cleaning.
- Continuous Grates: Heavy-duty continuous cast iron grates allow for easy movement of pans between burners.
- Automatic Electric Ignition: Eliminates the need to manually light the burners and protects the user from the likelihood of a burn because lighters and matches are not needed. It also saves money by using less gas than a standing pilot range.
- Liquid Propane Option: LP convertible with liquid propane conversion kit included.
- Wok Ring: Features a wok ring that provides extra stability for cooking with round-bottom woks.