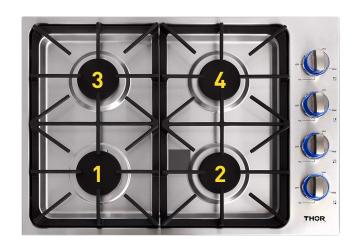

| BURNER PERFORMANCE     |            |  |
|------------------------|------------|--|
| Total Burners          | 4          |  |
| [1] Front Left Burner  | 18,000 BTU |  |
| [2] Front Right Burner | 9,000 BTU  |  |
| [3] Rear Left Burner   | 12,000 BTU |  |
| [4] Rear Right Burner  | 9,000 BTU  |  |