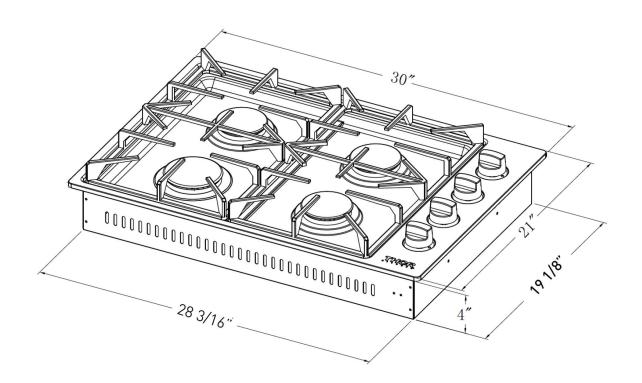

## 30 INCH PROFESSIONAL DROP-IN GAS COOKTOP TGC3001

| PRODUCT DIMENSIONS             |                         |  |
|--------------------------------|-------------------------|--|
| Product Width                  | 30"                     |  |
| Product Depth                  | 21"                     |  |
| Product Height                 | 4 2/5"                  |  |
| Cut-Out Left to Right Width    | 28 5/8"                 |  |
| Cut-Out Front to Back Depth    | 19 1/2"                 |  |
| Cut-Out Height                 | 4"                      |  |
| Shipping Dimension (W x D x H) | 37" x 9 1/16" x 24 3/16 |  |