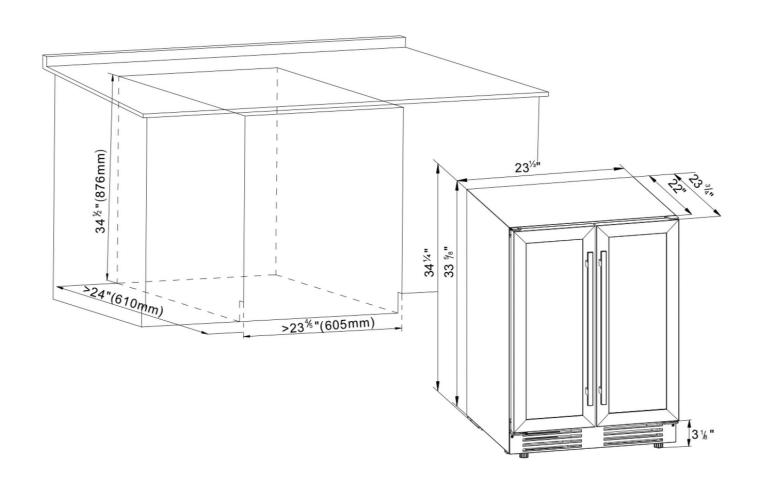

TBC2401DI

Product: 24 Inch Wine and Beverage Center

Model Number: TBC2401DI

| PRODUCT DIMENSIONS              |           |
|---------------------------------|-----------|
| Cooler Width                    | 23 7/16"  |
| Depth (Excluding Handles)       | 23 13/16" |
| Depth (Including Handles)       | 25 3/4"   |
| Depth (Less Door)               | 22 1/16"  |
| Depth With Door Open 90 Degrees | 34 1/4"   |
| Height to Top of Door Hinge     | 34 1/4"   |
| Product Width                   | 24"       |
| Product Depth                   | 25 3/8"   |
| Product Height                  | 34 1/4"   |