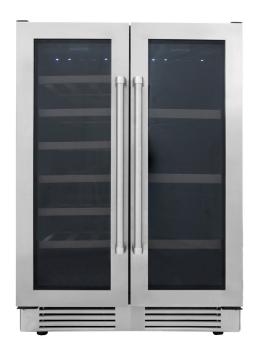

## 24 INCH WINE AND BEVERAGE CENTER

TBC2401DI

## **FEATURES & BENEFITS**

- Precise Temperature Control: Electronic temperature control with LCD touch screen display - set temperature anywhere between 41-65°F and the wine cooler will hold it precisely.
- Maximum Storage Capacity: Holds up to 21 wine bottles and 74 cans for maximum storage.
- Multiple Temperature Zones: Features a temperature-controlled zone to preserve the flavor and integrity of your wine and a beverage center to keep ice cold beers and sodas on hand (Left Zone: 41-65°F, Right Zone: 38-65°F).
- Pull-out Racks: Pull-out wine racks allows for easy access to your prized vintage collection - the wood front give the metal racks a sleek, high-end design.
- Interior Lights: Vibrant blue LED interior light provides ambiance and allows you to easily see what's inside.
- Sleek Design: Seamless stainless steel door frame, dual pane tempered glass and black exterior housing provide a sleek, modern and professional design.
- Installation Options: Finished design provides the option to install in cabinetry or freestanding.
- Charcoal Filtration System: An active charcoal filtration system to ensures air purity, cooling efficiency and helps to maintain an odor free cabinet for the storage of your wine.