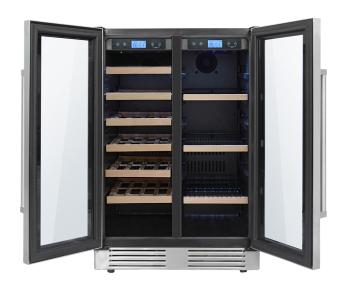

## **FEATURES & BENEFITS**

- Precise Temperature Control: Electronic temperature control with LCD touch screen display - set temperature anywhere between 41-65°F and the wine cooler will hold it precisely.
- Maximum Storage Capacity: Holds up to 21 wine bottles and 74 cans for maximum storage.
- Multiple Temperature Zones: Features a temperature-controlled zone to preserve the flavor and integrity of your wine and a beverage center to keep ice cold beers and sodas on hand (Left Zone: 41-65°F, Right Zone: 38-65°F).
- Pull-out Racks: Pull-out wine racks allows for easy access to your prized vintage collection - the wood front give the metal racks a sleek, high-end design.
- Interior Lights: Vibrant blue LED interior light provides ambiance and allows you to easily see what's inside.
- Sleek Design: Seamless stainless steel door frame, dual pane tempered glass and black exterior housing provide a sleek, modern and professional design.
- Installation Options: Finished design provides the option to install in cabinetry or freestanding.
- Charcoal Filtration System: An active charcoal filtration system to ensures air purity, cooling efficiency and helps to maintain an odor free cabinet for the storage of your wine.

| TECHNICAL DETAILS              |                                        |
|--------------------------------|----------------------------------------|
| Capacity                       | 74 Cans / 21 Wine Bottles              |
| Color/Finish                   | Stainless Steel                        |
| Voltage                        | 120V                                   |
| Minimum Temperature            | 38°F                                   |
| Number of Doors                | 2 Door                                 |
| Number of Refrigerator Shelves | 9 Shelves                              |
| Number of Temperature Zones    | Double Zone                            |
| Operational Features           | LED Controls, LED Temperature Controls |
| Product Weight                 | 121.25 lbs                             |