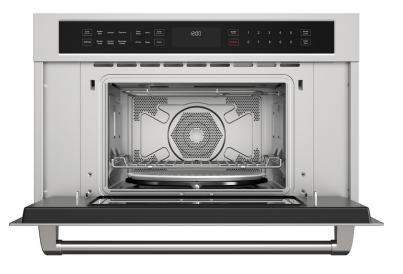

### **FEATURES & BENEFITS**

- Sensor Cooking: Adjusts cooking time and power for perfect results using sensor tech.
- Cooking Modes: Softens, air fries, broils, and more for seamless cooking transitions.
- True Convection: Even heat distribution for consistent results on every rack.
- Touch LCD Display: Intuitive controls with clear navigation and cooking tips.
- Generous Capacity: Fits large dishes with a 1.6 cu. ft. interior for family meals.
- Control Panel Lock: Prevents unintended use and simplifies cleaning for safety.
- Sabbath Mode: Disables sounds/lights when using the oven function, limits to Traditional Bake mode, and allows cooking for up to 74 hours.

| CONTROL PANEL DETAILS/ FEATURES |                                                                                                                                    |
|---------------------------------|------------------------------------------------------------------------------------------------------------------------------------|
| Sensor Cook                     | Yes                                                                                                                                |
| Defrost                         | Yes                                                                                                                                |
| Child Safety Lock               | Yes                                                                                                                                |
| Control Lock                    | Yes                                                                                                                                |
| Power Levels                    | 10                                                                                                                                 |
| 10 Cooking Modes                | Microwave: Soften/Melt, Defrost, Popcorn,Sensor<br>Cook, Sensor Reheat, Beverage Center<br>Oven: Convection, Broil, Air Fry, Pizza |
| Audible Signal Elimination      | Yes                                                                                                                                |
| Sound On/Off                    | Yes                                                                                                                                |
| Memory/Kitchen Timer            | Yes                                                                                                                                |
| Start/Add-30 Sec                | Yes                                                                                                                                |
| Timer/Clock                     | Yes                                                                                                                                |