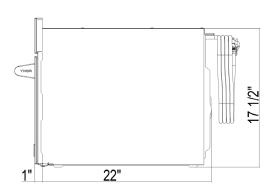

#### **PRODUCT DIMENSIONS & WEIGHT** 29-13/16" x 22" x 18-5/8" Product Dimensions (WxDxH) Cavity Dimensions (WxDxH) 16-9/16" x 16-9/16" x 9-13/16" Standard: 28-3/4" x 23-1/4" x 17-13/16" Cutout Dimensions (WxDxH) Flush: 30" x 24" x 18-3/4" Turnable Diameter 14-5/16" 33-11/16" x 26" x 22-1/16" Package Dimensions (WxDxH) 97 lbs Net Weight **Gross Weight** 113 lbs