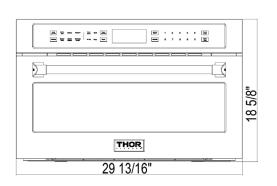

#### **PRODUCT DIMENSIONS & WEIGHT** 29-13/16" x 22" x 18-5/8" Product Dimensions (WxDxH) Cavity Dimensions (WxDxH) 16-9/16" x 16-9/16" x 9-13/16" Standard: 28-3/4" x 23-1/4" x 17-13/16" Cutout Dimensions (WxDxH) Flush: 30" x 24" x 18-3/4" Turnable Diameter 14-5/16" 33-11/16" x 26" x 22-1/16" Package Dimensions (WxDxH) 97 lbs Net Weight **Gross Weight** 113 lbs