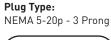

# **30-INCH BUILT-IN AIR FRY MICROWAVE OVEN** WITH DROP-DOWN DOOR

TM030H

Product: 30-inch Built-In Air Fry Microwave Oven with Drop-Down Door in Stainless Steel

Model Number: TM030H

| TECHNICAL DETAILS        |                          |
|--------------------------|--------------------------|
| Installation Type        | Built-In / Flush Mount   |
| Microwave Interior Light | LED                      |
| Door Opening Direction   | Drop Down                |
| Color                    | Stainless Steel or Black |
| Cavity Capacity          | 1.6 cu. ft.              |
| Microwave Power          | 950 W                    |
| Convection Element       | 1700 W                   |
| Broil Element            | 1700 W                   |
| Bake Element             | 600 W                    |
| Circuit Breaker          | 20 A (Dedicated)         |
| Volts                    | 120 V                    |
| Frequency                | 60 Hz                    |
| Plug Type                | NEMA 5-20p - 3 Prong     |
| Power Cord Length        | 61"                      |