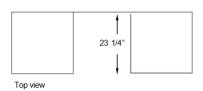

#### **PRODUCT DIMENSIONS & WEIGHT** 29-13/16" x 22" x 18-5/8" Product Dimensions (WxDxH) Cavity Dimensions (WxDxH) 16-9/16" x 16-9/16" x 9-13/16" Standard: 28-3/4" x 23-1/4" x 17-13/16" Cutout Dimensions (WxDxH) Flush: 30" x 24" x 18-3/4" Turnable Diameter 14-5/16" 33-11/16" x 26" x 22-1/16" Package Dimensions (WxDxH) 97 lbs Net Weight **Gross Weight** 113 lbs

#### STANDARD INSTALLATION

**FLUSH INSTALLATION** 

Side view

Front view