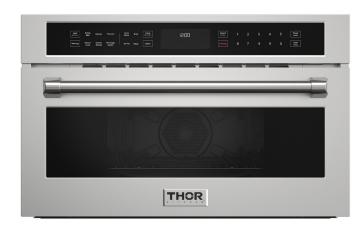

# **30-INCH BUILT-IN AIR FRY MICROWAVE OVEN** WITH DROP-DOWN DOOR

TM030H

Product: 30-inch Built-In Air Fry Microwave Oven with Drop-Down Door in Stainless Steel

Model Number: TM030H

| TECHNICAL DETAILS        |                          |
|--------------------------|--------------------------|
| Installation Type        | Built-In / Flush Mount   |
| Microwave Interior Light | LED                      |
| Door Opening Direction   | Drop Down                |
| Color                    | Stainless Steel or Black |
| Cavity Capacity          | 1.6 cu. ft.              |
| Microwave Power          | 950 W                    |
| Convection Element       | 1700 W                   |
| Broil Element            | 1700 W                   |
| Bake Element             | 600 W                    |
| Circuit Breaker          | 20 A (Dedicated)         |
| Volts                    | 120 V                    |
| Frequency                | 60 Hz                    |
| Plug Type                | NEMA 5-20p - 3 Prong     |
| Power Cord Length        | 61"                      |

## 30-INCH BUILT-IN AIR FRY MICROWAVE OVEN WITH DROP-DOWN DOOR TM030H