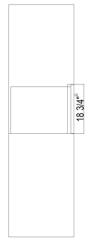

#### **PRODUCT DIMENSIONS & WEIGHT** 29-13/16" x 22" x 18-5/8" Product Dimensions (WxDxH) Cavity Dimensions (WxDxH) 16-9/16" x 16-9/16" x 9-13/16" Standard: 28-3/4" x 23-1/4" x 17-13/16" Cutout Dimensions (WxDxH) Flush: 30" x 24" x 18-3/4" Turnable Diameter 14-5/16" 33-11/16" x 26" x 22-1/16" Package Dimensions (WxDxH) 97 lbs Net Weight **Gross Weight** 113 lbs

#### STANDARD INSTALLATION

**FLUSH INSTALLATION** 

Side view

Front view