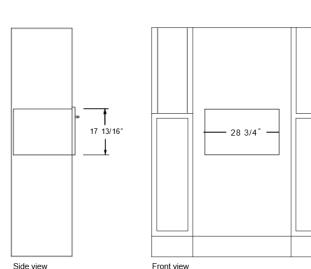

#### **PRODUCT DIMENSIONS & WEIGHT** 29-13/16" x 22" x 18-5/8" Product Dimensions (WxDxH) Cavity Dimensions (WxDxH) 16-9/16" x 16-9/16" x 9-13/16" Standard: 28-3/4" x 23-1/4" x 17-13/16" Cutout Dimensions (WxDxH) Flush: 30" x 24" x 18-3/4" Turnable Diameter 14-5/16" 33-11/16" x 26" x 22-1/16" Package Dimensions (WxDxH) 97 lbs Net Weight **Gross Weight** 113 lbs

#### STANDARD INSTALLATION

**FLUSH INSTALLATION** 

Side view

Front view