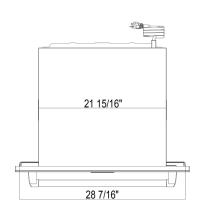

#### **PRODUCT DIMENSIONS & WEIGHT** 29-13/16" x 22" x 18-5/8" Product Dimensions (WxDxH) Cavity Dimensions (WxDxH) 16-9/16" x 16-9/16" x 9-13/16" Standard: 28-3/4" x 23-1/4" x 17-13/16" Cutout Dimensions (WxDxH) Flush: 30" x 24" x 18-3/4" Turnable Diameter 14-5/16" 33-11/16" x 26" x 22-1/16" Package Dimensions (WxDxH) 97 lbs Net Weight **Gross Weight** 113 lbs