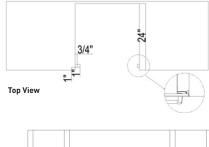

#### **PRODUCT DIMENSIONS & WEIGHT** 29-13/16" x 22" x 18-5/8" Product Dimensions (WxDxH) Cavity Dimensions (WxDxH) 16-9/16" x 16-9/16" x 9-13/16" Standard: 28-3/4" x 23-1/4" x 17-13/16" Cutout Dimensions (WxDxH) Flush: 30" x 24" x 18-3/4" Turnable Diameter 14-5/16" 33-11/16" x 26" x 22-1/16" Package Dimensions (WxDxH) 97 lbs Net Weight **Gross Weight** 113 lbs

#### STANDARD INSTALLATION

**FLUSH INSTALLATION** 

Side view

Front view