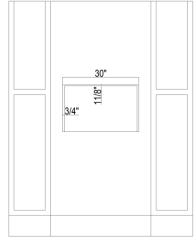

#### **PRODUCT DIMENSIONS & WEIGHT** 29-13/16" x 22" x 18-5/8" Product Dimensions (WxDxH) Cavity Dimensions (WxDxH) 16-9/16" x 16-9/16" x 9-13/16" Standard: 28-3/4" x 23-1/4" x 17-13/16" Cutout Dimensions (WxDxH) Flush: 30" x 24" x 18-3/4" Turnable Diameter 14-5/16" 33-11/16" x 26" x 22-1/16" Package Dimensions (WxDxH) 97 lbs Net Weight **Gross Weight** 113 lbs

#### STANDARD INSTALLATION

**FLUSH INSTALLATION** 

Side view

Front view