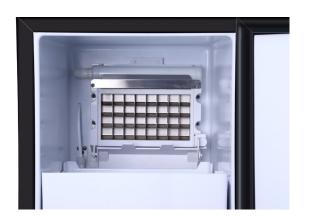

## **FEATURES & BENEFITS**

- **Built-in Pump:** Built-in pump increases potential installation locations and makes install a breeze.
- **Steady Production:** Makes up to 50 lb. of ice cubes every 24 hours for a steady supply of ice.
- Ample Storage: Large-capacity bin stores up to 25 lbs of cube shaped ice.
- LED Lighting: Striking blue LED interior light.
- Automatic Shut-Off: Automatic shut-off when the ice bin is full prevents overflow.
- Multiple Design Options: Built-in or freestanding design for a variety of installation options.
- **Automatic Defrost:** Low maintenance operation with automatic defrost.
- → Ice Scoop Included: Includes ice scoop for easy removal of ice.
- Stainless-steel Design: Stainless steel door with pro handle offers a professional look for any location.