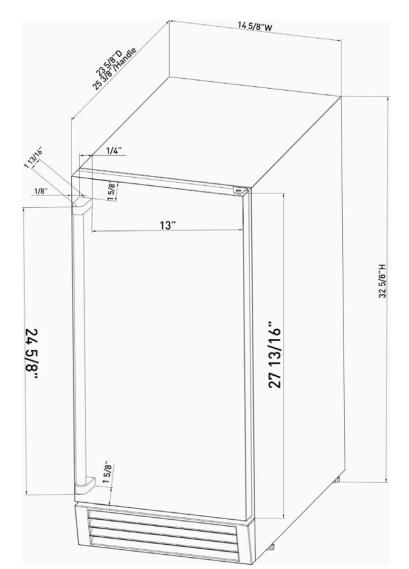

## 15 INCH ICE MAKER TIM1501

| PRODUCT DIMENSIONS          |              |
|-----------------------------|--------------|
| Product Width               | 14 5/8"      |
| Product Depth               | 23 5/8"      |
| Product Depth with Handles  | 25 5/8"      |
| Product Height              | 32 5/8"      |
| Cut-Out Left to Right Width | min. 15 1/8" |
| Cut-Out Front to Back Depth | min. 25 5/8" |
| Cut-Out Height              | min. 32 7/8" |