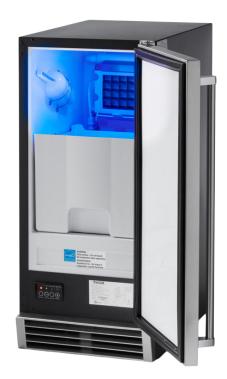

## **FEATURES & BENEFITS**

- **Built-in Pump:** Built-in pump increases potential installation locations and makes install a breeze.
- **Steady Production:** Makes up to 50 lb. of ice cubes every 24 hours for a steady supply of ice.
- Ample Storage: Large-capacity bin stores up to 25 lbs of cube shaped ice.
- LED Lighting: Striking blue LED interior light.
- Automatic Shut-Off: Automatic shut-off when the ice bin is full prevents overflow.
- Multiple Design Options: Built-in or freestanding design for a variety of installation options.
- **Automatic Defrost:** Low maintenance operation with automatic defrost.
- → Ice Scoop Included: Includes ice scoop for easy removal of ice.
- Stainless-steel Design: Stainless steel door with pro handle offers a professional look for any location.