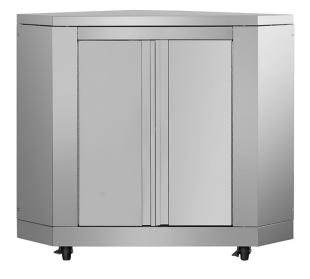

## CORNER CABINET MK06SS304

Product: Corner Cabinet Model Number: MK06SS304

| TECHNICAL DETAILS |                 |
|-------------------|-----------------|
| Number of Wheels  | 4               |
| Cabinet Material  | Stainless Steel |

## **FEATURES & BENEFITS**

- Corner Cabinet Module: This is the corner piece you need to make an L-shape so your outdoor modular kitchen suite will fit on your patio.
- Complete the Suite: Corner cabinet complements and fits seamlessly with the other pieces of THOR Kitchen's modular outdoor kitchen suite.
- Counter Space: Additional counter space to season ingredients, chop produce and hold that mountain of burgers and hot dogs for the family.
- Extra Large Storage Cabinet: An extra large storage cabinet is the perfect place to store your grilling essentials and cleaning supplies.
- **Stylish Storage:** Stainless steel cabinet provides a flush, built-in look for a fully cohesive and unified design.
- **Easy Moving:** Two 3-inch fixed casters and two 3-inch locking swivel casters so you can easily move and lock the unit in place.
- **304 Stainless Steel:** 304 stainless steel resists rust, ensures longevity and is easy to clean.