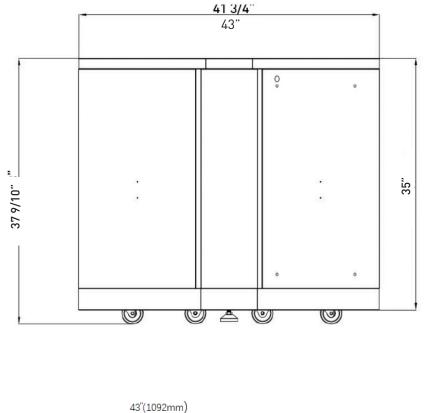

| PRODUCT DIMENSIONS & WEIGHT |          |  |
|-----------------------------|----------|--|
| Product Width               | 43"      |  |
| Product Depth               | 24 3/8"  |  |
| Product Height w/ Caster    | 37 9/10" |  |
| Product Height w/o Caster   | 35"      |  |
| Net Weight                  | 60.6 lbs |  |
| Gross Weight                | 72.8 lbs |  |