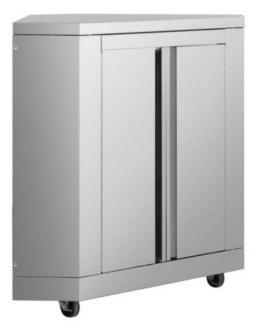

## CORNER CABINET MK06SS304

Product: Corner Cabinet Model Number: MK06SS304

| TECHNICAL DETAILS |                 |
|-------------------|-----------------|
| Number of Wheels  | 4               |
| Cabinet Material  | Stainless Steel |

## **FEATURES & BENEFITS**

- Corner Cabinet Module: This is the corner piece you need to make an L-shape so your outdoor modular kitchen suite will fit on your patio.
- Complete the Suite: Corner cabinet complements and fits seamlessly with the other pieces of THOR Kitchen's modular outdoor kitchen suite.
- Counter Space: Additional counter space to season ingredients, chop produce and hold that mountain of burgers and hot dogs for the family.
- Extra Large Storage Cabinet: An extra large storage cabinet is the perfect place to store your grilling essentials and cleaning supplies.
- **Stylish Storage:** Stainless steel cabinet provides a flush, built-in look for a fully cohesive and unified design.
- **Easy Moving:** Two 3-inch fixed casters and two 3-inch locking swivel casters so you can easily move and lock the unit in place.
- **304 Stainless Steel:** 304 stainless steel resists rust, ensures longevity and is easy to clean.