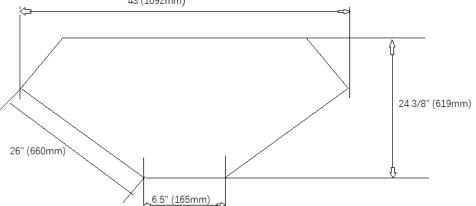

| PRODUCT DIMENSIONS & WEIGHT |          |  |
|-----------------------------|----------|--|
| Product Width               | 43"      |  |
| Product Depth               | 24 3/8"  |  |
| Product Height w/ Caster    | 37 9/10" |  |
| Product Height w/o Caster   | 35"      |  |
| Net Weight                  | 60.6 lbs |  |
| Gross Weight                | 72.8 lbs |  |