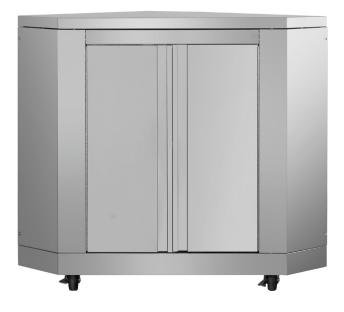

Product: Corner Cabinet Model Number: MK06SS304

| PRODUCT DIMENSIONS  |         |
|---------------------|---------|
| Product Width (in)  | 30 1/2" |
| Product Depth (in)  | 30 1/2" |
| Product Height (in) | 38      |
| Corner Width (in)   | 43 1/8" |

## **FEATURES & BENEFITS**

- Corner Cabinet Module This is the corner piece you need to make an L-shape so your outdoor modular kitchen suite will fit on your patio
- + Complete the Suite Corner cabinet complements and fits seamlessly with the other pieces of THOR Kitchen's modular outdoor kitchen suite
- + Counter Space Additional counter space to season ingredients, chop produce and hold that mountain of burgers and hot dogs for the family
- Extra Large Storage Cabinet An extra large storage cabinet is the perfect place to store your grilling essentials and cleaning supplies
- Stylish Storage Stainless steel cabinet provides a flush, built-in look for a fully cohesive and unified design
- Easy Moving Two 3-inch fixed casters and two 3-inch locking swivel casters so you can easily move and lock the unit in place
- 304 Stainless Steel 304 stainless steel resists rust, ensures longevity and is easy to clean