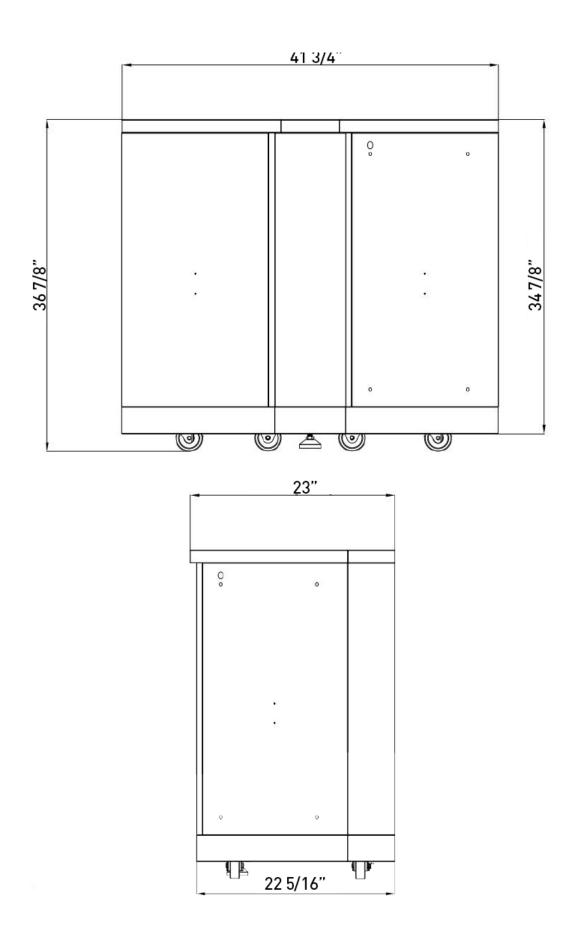

Product: Corner Cabinet Model Number: MK06SS304

| PRODUCT DIMENSIONS  |         |
|---------------------|---------|
| Product Width (in)  | 30 1/2" |
| Product Depth (in)  | 30 1/2" |
| Product Height (in) | 38      |
| Corner Width (in)   | 43 1/8" |