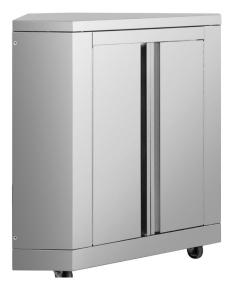

Product: Corner Cabinet Model Number: MK06SS304

| PRODUCT DIMENSIONS  |         |
|---------------------|---------|
| Product Width (in)  | 30 1/2" |
| Product Depth (in)  | 30 1/2" |
| Product Height (in) | 38      |
| Corner Width (in)   | 43 1/8" |

## **FEATURES & BENEFITS**

- Corner Cabinet Module This is the corner piece you need to make an L-shape so your outdoor modular kitchen suite will fit on your patio
- + Complete the Suite Corner cabinet complements and fits seamlessly with the other pieces of THOR Kitchen's modular outdoor kitchen suite
- + Counter Space Additional counter space to season ingredients, chop produce and hold that mountain of burgers and hot dogs for the family
- Extra Large Storage Cabinet An extra large storage cabinet is the perfect place to store your grilling essentials and cleaning supplies
- Stylish Storage Stainless steel cabinet provides a flush, built-in look for a fully cohesive and unified design
- Easy Moving Two 3-inch fixed casters and two 3-inch locking swivel casters so you can easily move and lock the unit in place
- 304 Stainless Steel 304 stainless steel resists rust, ensures longevity and is easy to clean