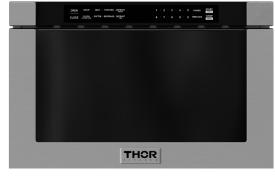

# 24 INCH BUILT-IN MICROWAVE DRAWER

**Product:** 24-inch Built-in Microwave Drawer **Model Number:** TMD2402

| TECHNICAL DETAILS    |                        |  |
|----------------------|------------------------|--|
| Installation Type    | Built-In               |  |
| Color/Finish         | Stainless Steel        |  |
| Capacity             | 1.2 cu. ft.            |  |
| Output Power         | 1000W                  |  |
| Circuit Breaker      | 20A                    |  |
| Volts                | 120 VAC                |  |
| Frequency            | 60 Hz                  |  |
| Plug Type            | 3-prong grounding plug |  |
| Power Cord Length    | 51 3/16"               |  |
| Accessories Included | Defrosting Rack        |  |

#### **FEATURES & BENEFITS**

- Top Access Drawer with Mirror Finish Door: Saves countertop space by utilizing a convenient top access drawer design with a stylish mirror finish door and touch control, while remaining handless for a modern look.
- Multiple Microwave Cooking Modes: Enjoy versatile cooking options with 6 modes including Melt, Popcorn, Defrost Weight, Defrost Time, Soften, and Beverage, along with essential functions like setup for sound control and clock/kitchen timer.
- 10 Power Levels with Express Cooking: Tailor your cooking experience with 10 power levels, and experience quick and easy cooking with express mode – simply press start for a 30-second cooking cycle.
- Auto Touch Open/Close Control: Effortlessly manage the microwave drawer with the touch of a button, and for added convenience, the auto touch open/close control lets you open and close the drawer with a simple tap, allowing for hands-free operation when your hands are occupied.
- Sleek Design with Flat Bottom Drawer: Enhances the aesthetic appeal while maximizing the cavity usage with a sleek design and a flat bottom drawer, making it not only functional but also an elegant addition to your kitchen.