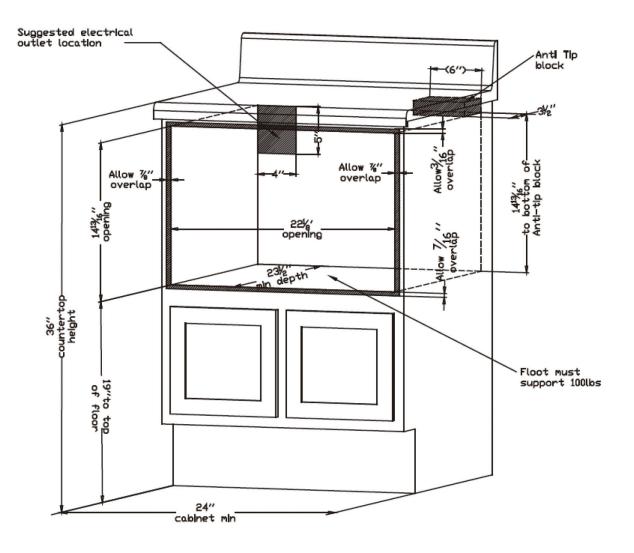

## PRODUCT DIMENSIONS & WEIGHTS Product Dimensions (WxDxH) 23 1/2" x 23 5/16" x 14 7/8"

| Cavity Dimensions (WxDxH) | 17 1/4" x 17 1/2" x 7 7/8" |
|---------------------------|----------------------------|
| Cutout Dimensions (WxDxH) | 22 1/8" x 23 1/2" x 15"    |
| Net Weight                | 69.93 lbs                  |
| Gross Weight              | 78.26 lbs                  |