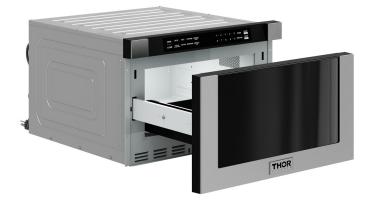

#### **FEATURES & BENEFITS**

- Top Access Drawer with Mirror Finish Door: Saves countertop space by utilizing a convenient top access drawer design with a stylish mirror finish door and touch control, while remaining handless for a modern look.
- Multiple Microwave Cooking Modes: Enjoy versatile cooking options with 6 modes including Melt, Popcorn, Defrost Weight, Defrost Time, Soften, and Beverage, along with essential functions like setup for sound control and clock/kitchen timer.
- 10 Power Levels with Express Cooking: Tailor your cooking experience with 10 power levels, and experience quick and easy cooking with express mode – simply press start for a 30-second cooking cycle.
- Auto Touch Open/Close Control: Effortlessly manage the microwave drawer with the touch of a button, and for added convenience, the auto touch open/close control lets you open and close the drawer with a simple tap, allowing for hands-free operation when your hands are occupied.
- Sleek Design with Flat Bottom Drawer: Enhances the aesthetic appeal while maximizing the cavity usage with a sleek design and a flat bottom drawer, making it not only functional but also an elegant addition to your kitchen.