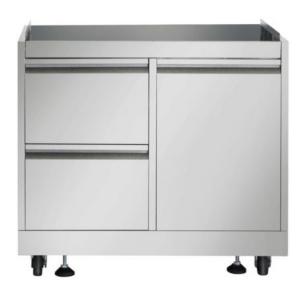

Product: BBQ Grill Cabinet Model Number: MK03SS304

| TECHNICAL DETAILS |                   |  |
|-------------------|-------------------|--|
| Number of Wheels  | 4                 |  |
| Cabinet Material  | Stainless Steel   |  |
| Cabinet Features  | 2 Storage Drawers |  |

## **FEATURES & BENEFITS**

- Grill Cabinet: Designed to hold our 4-Burner Built-in Gas Island Grill. Grill not included.
- Complete the Suite: BBQ grill cabinet complements and fits seamlessly with the other pieces of THOR Kitchen's modular outdoor kitchen suite.
- **Storage Drawers:** Two storage drawers and a bottom storage cabinet offer extra space to keep your grilling essentials, chef towels and cleaning supplies.
- Recessed Handles: Stainless steel, recessed handles provide a flush, built-in look for a fully cohesive and unified design.
- Easy Moving: Two 3-inch fixed casters and two 3-inch locking swivel casters so you can easily move and lock the unit in place.
- **304 Stainless Steel:** 304 stainless steel to resists rust, ensures longevity and is easy to clean.