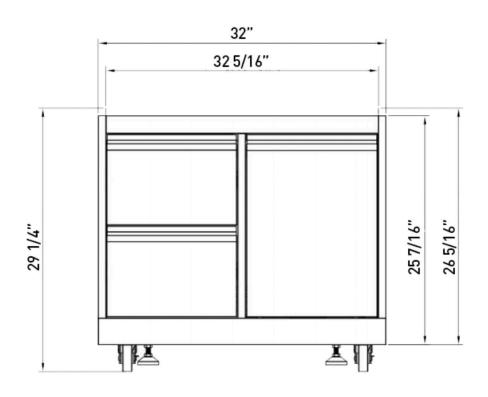

| PRODUCT DIMENSIONS & WEIGHT |          |
|-----------------------------|----------|
| Product Width               | 32 1/16" |
| Product Depth               | 25"      |
| Product Height              | 28 1/2"  |
| Net Weight                  | 72.7 lbs |
| Gross Weight                | 94.8 lbs |