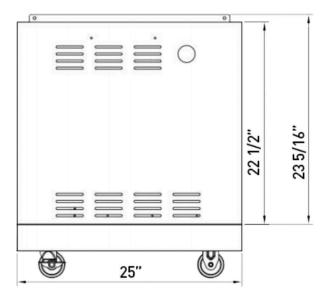

| PRODUCT DIMENSIONS & WEIGHT |          |
|-----------------------------|----------|
| Product Width               | 32 1/16" |
| Product Depth               | 25"      |
| Product Height              | 28 1/2"  |
| Net Weight                  | 72.7 lbs |
| Gross Weight                | 94.8 lbs |