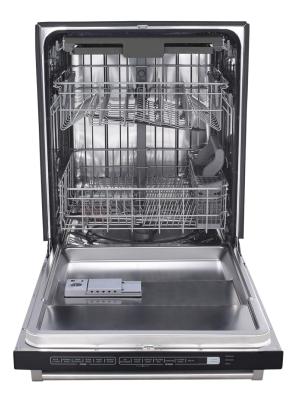

## **FEATURES & BENEFITS**

- Adjustable Racks: Adjustable upper rack can be moved to accommodate larger dishes and stemware on the bottom and a third rack is available for larger utensils.
- → A Quiet dBAs: 45 decibels means you can operate your dishwasher while you're in the same room and still have a conversation and watch TV.
- → Smart Wash System: Smart wash system uses a soil sensor to determine how dirty the dishes are and adjusts the normal cycle as needed to make sure dishes come out clean.
- Powerful Spray Arms: Four powerful spray arms give you better water coverage for a thorough clean every time.
- Removable Utensil Basket: Removable utensil basket makes loading and unloading utensils easy.
- Fingerprint Resistant: Resists fingerprints and smudges with stainless steel that easily wipes clean.
- Water & Energy Efficient: A multiple filtration system for optimal performance using less water and energy.