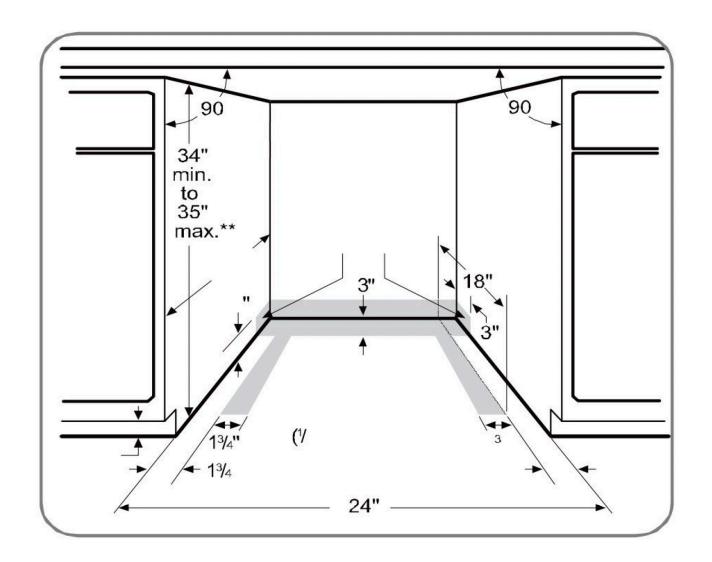

## 24-INCH BUILT-IN DISHWASHER

HDW2401SS

| PRODUCT DIMENSIONS          |                                       |
|-----------------------------|---------------------------------------|
| Product Dimension (WxDxH)   | 23.7/8" x 24 5/8" x 33 3/4" - 35 3/4" |
| Product Depth with Handles  | 27 1/8"                               |
| Cut - Out Dimension (WxDxH) | 24" x 24 5/8" x 34-35"                |