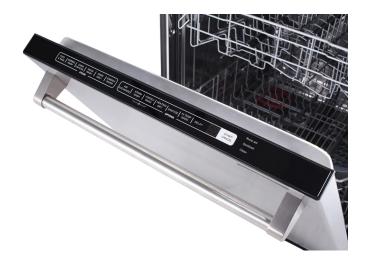

## **FEATURES & BENEFITS**

- Adjustable Racks: Adjustable upper rack can be moved to accommodate larger dishes and stemware on the bottom and a third rack is available for larger utensils.
- → A Quiet dBAs: 45 decibels means you can operate your dishwasher while you're in the same room and still have a conversation and watch TV.
- → Smart Wash System: Smart wash system uses a soil sensor to determine how dirty the dishes are and adjusts the normal cycle as needed to make sure dishes come out clean.
- Powerful Spray Arms: Four powerful spray arms give you better water coverage for a thorough clean every time.
- Removable Utensil Basket: Removable utensil basket makes loading and unloading utensils easy.
- Fingerprint Resistant: Resists fingerprints and smudges with stainless steel that easily wipes clean.
- Water & Energy Efficient: A multiple filtration system for optimal performance using less water and energy.