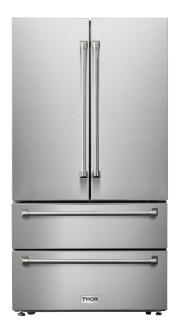

## 36" 4- DOOR COUNTER-DEPTH FRENCH DOOR REFRIGERATOR WITH ICE MAKER TRF3602

Product: 36" 4-Door Counter-Depth French Door Refrigerator With Ice Maker Model Number: TRF3602

| TECHNICAL DETAILS     |                 |  |
|-----------------------|-----------------|--|
| Appliance Type        | Refrigerator    |  |
| Color/Finish          | Stainless Steel |  |
| Refrigerator Capacity | 16 cu. ft       |  |
| Freezer Capacity      | 6.5 cu.ft       |  |
| Gross Weight          | 297.6 lbs.      |  |
| Net Weight            | 284.4 lbs.      |  |

## **FEATURES & BENEFITS**

- Storage Space: Generous 22.5 cu. ft of combined refrigerator and freezer storage.
- Crisper Drawers: Two humidity controlled crisper drawers provide flexible storage space and keep produce fresh longer.
- Door Storage: Six (6) one gallon door storage bins provide extra space for large containers, like milk and juice.
- Cool Zone: Specialized drawer within refrigerator can hold a cooler temperature to properly store your delicious desserts.
- Counter-Depth: Maximize your kitchen space by taking up less room than a standard depth refrigerator and enjoy clean design with a virtually seamless transition with your counter top.
- $\textbf{Showcase LED Lighting:} \ \mathsf{LED} \ \mathsf{lighting} \ \mathsf{positioned} \ \mathsf{throughout} \ \mathsf{the}$ interior for better visibility of food inside the refrigerator.
- Adjustable Shelves: Adjustable shelves are designed to provide a variety of configurations to fit wide and tall items with ease.
- $\textbf{Super Freezing and Cooling Function:} \ \mathsf{Keep} \ \mathsf{food} \ \mathsf{fresh} \ \mathsf{by}$ accelerating the freezing and cooling process of a freshly stocked freezer or refrigerator by dropping temperatures to the coldest settings within 24 hours.
- Freezer Drawers: Two separate slide-out drawers allows for easy and organized access to the things you need.
- Automatic Ice Maker: Top slide-out freezer drawer features and automatic ice maker that produces up to 4 lbs. a day.
- Stainless Steel Finish: Beautiful, easy-to- clean stainless steel finishes are fingerprint and smudge resistant.
- Door Alarm: Refrigerator door alarm notifies you if the door is left ajar for too long.
- **ENERGY STAR Certified**