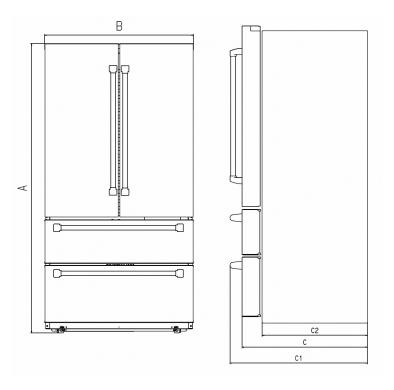

## 36" 4- DOOR COUNTER-DEPTH FRENCH DOOR REFRIGERATOR WITH ICE MAKER TRF3602

| PRODUCT DIMENSIONS                  |           |
|-------------------------------------|-----------|
| [A] Product Height                  | 69 7/8"   |
| Product Height to Top of Door Hinge | 69 7/8"   |
| [B] Product Width                   | 35 13/16" |
| [C2] Depth Without Doors            | 24 7/16"  |
| [C1] Depth With Handles             | 31 15/16" |
| [C] Depth                           | 29 3/16"  |
| [D] Door Open 90 Degrees Depth      | 43 3/8"   |
| [E] Door Open 90 Degrees Width      | 46"       |
| [F] Door Open 135 Degrees Depth     | 41 3/8"   |
| [G] Door Open 135 Degrees Width     | 65 1/2"   |
| [H] Width                           | 35. 5/8"  |