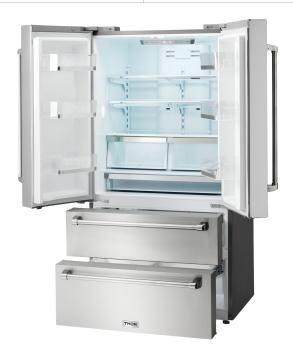

## **FEATURES & BENEFITS**

- Storage Space: Generous 22.5 cu. ft of combined refrigerator and freezer storage.
- Crisper Drawers: Two humidity controlled crisper drawers provide flexible storage space and keep produce fresh longer.
- Door Storage: Six (6) one gallon door storage bins provide extra space for large containers, like milk and juice.
- Cool Zone: Specialized drawer within refrigerator can hold a cooler temperature to properly store your delicious desserts.
- Counter-Depth: Maximize your kitchen space by taking up less room than a standard depth refrigerator and enjoy clean design with a virtually seamless transition with your counter top.
- $\textbf{Showcase LED Lighting:} \ \mathsf{LED} \ \mathsf{lighting} \ \mathsf{positioned} \ \mathsf{throughout} \ \mathsf{the}$ interior for better visibility of food inside the refrigerator.
- Adjustable Shelves: Adjustable shelves are designed to provide a variety of configurations to fit wide and tall items with ease.
- $\textbf{Super Freezing and Cooling Function:} \ \mathsf{Keep} \ \mathsf{food} \ \mathsf{fresh} \ \mathsf{by}$ accelerating the freezing and cooling process of a freshly stocked freezer or refrigerator by dropping temperatures to the coldest settings within 24 hours.
- Freezer Drawers: Two separate slide-out drawers allows for easy and organized access to the things you need.
- Automatic Ice Maker: Top slide-out freezer drawer features and automatic ice maker that produces up to 4 lbs. a day.
- Stainless Steel Finish: Beautiful, easy-to- clean stainless steel finishes are fingerprint and smudge resistant.
- Door Alarm: Refrigerator door alarm notifies you if the door is left ajar for too long.
- **ENERGY STAR Certified**