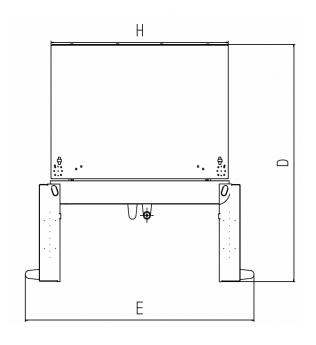

## 36" 4- DOOR COUNTER-DEPTH FRENCH DOOR REFRIGERATOR WITH ICE MAKER TRF3602

| PRODUCT DIMENSIONS                  |           |
|-------------------------------------|-----------|
| [A] Product Height                  | 69 7/8"   |
| Product Height to Top of Door Hinge | 69 7/8"   |
| [B] Product Width                   | 35 13/16" |
| [C2] Depth Without Doors            | 24 7/16"  |
| [C1] Depth With Handles             | 31 15/16" |
| [C] Depth                           | 29 3/16"  |
| [D] Door Open 90 Degrees Depth      | 43 3/8"   |
| [E] Door Open 90 Degrees Width      | 46"       |
| [F] Door Open 135 Degrees Depth     | 41 3/8"   |
| [G] Door Open 135 Degrees Width     | 65 1/2"   |
| [H] Width                           | 35. 5/8"  |