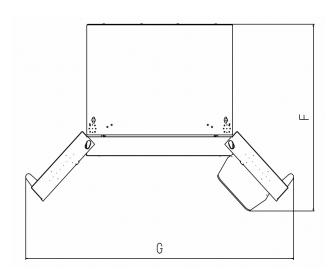

## 36" 4- DOOR COUNTER-DEPTH FRENCH DOOR REFRIGERATOR WITH ICE MAKER TRF3602

| PRODUCT DIMENSIONS                  |           |
|-------------------------------------|-----------|
| [A] Product Height                  | 69 7/8"   |
| Product Height to Top of Door Hinge | 69 7/8"   |
| [B] Product Width                   | 35 13/16" |
| [C2] Depth Without Doors            | 24 7/16"  |
| [C1] Depth With Handles             | 31 15/16" |
| [C] Depth                           | 29 3/16"  |
| [D] Door Open 90 Degrees Depth      | 43 3/8"   |
| [E] Door Open 90 Degrees Width      | 46"       |
| [F] Door Open 135 Degrees Depth     | 41 3/8"   |
| [G] Door Open 135 Degrees Width     | 65 1/2"   |
| [H] Width                           | 35. 5/8"  |