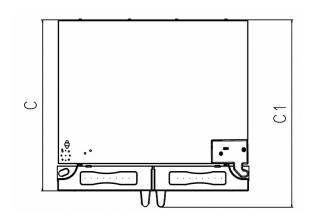

## 36" 4- DOOR COUNTER-DEPTH FRENCH DOOR REFRIGERATOR WITH ICE MAKER TRF3602

| PRODUCT DIMENSIONS                  |           |
|-------------------------------------|-----------|
| [A] Product Height                  | 69 7/8"   |
| Product Height to Top of Door Hinge | 69 7/8"   |
| [B] Product Width                   | 35 13/16" |
| [C2] Depth Without Doors            | 24 7/16"  |
| [C1] Depth With Handles             | 31 15/16" |
| [C] Depth                           | 29 3/16"  |
| [D] Door Open 90 Degrees Depth      | 43 3/8"   |
| [E] Door Open 90 Degrees Width      | 46"       |
| [F] Door Open 135 Degrees Depth     | 41 3/8"   |
| [G] Door Open 135 Degrees Width     | 65 1/2"   |
| [H] Width                           | 35. 5/8"  |