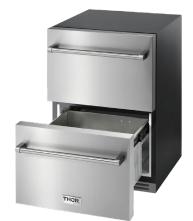

## 24 INCH INDOOR OUTDOOR REFRIGERATOR DRAWERS TRF24U

Product: 24 Inch Indoor Outdoor Refrigerator Drawers Model Number: TRF24U

| TECHNICAL DETAILS      |                     |
|------------------------|---------------------|
| Appliance Type         | Refrigerator        |
| Color/Finish           | Stainless Steel     |
| Refrigerator Capacity  | 152 L (5.4 cu. ft.) |
| Gross Weight           | 133 lbs             |
| Net Weight             | 119 lbs             |
| Number of Drawers      | 2                   |
| Number of Baskets/Bins | 1 Basket/Bin        |
| Temperature Range      | 34°F to 46°F        |

## **FEATURES & BENEFITS**

- Easy Installation: Unit available as built-in or freestanding for easy installation in any space.
- Convection Cooling System: Convection cooling system provides a quick cool down and consistent temperature.
- Indoor and Outdoor: Rated for both indoor and outdoor use so add it to your man cave or keep it out by the grill.
- Large Storage Space: 5.4 cubic feet of capacity easily stores all the beers, and then some.
- Digital Controls: Digital touch pad with blue LED display makes it easy to adjust temperature settings.
- Soft-Close Drawers: Two soft-close drawers equipped with bright white and blue LED lights to easily find your beverage of choice.
- Anti-finger Print Surface: Stainless steel design offers modern, smudge-free design aesthetic.
- **Adjustable Leveling Legs:** Four adjustable leveling legs keep the unit balanced regardless of its location.
- **Quiet Operation:** 44db sound level for supremely quiet operation.