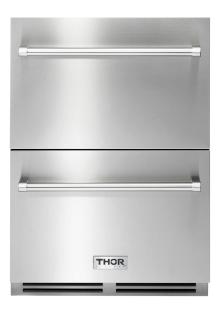

## 24 INCH INDOOR OUTDOOR REFRIGERATOR DRAWERS TRF24U

Product: 24 Inch Indoor Outdoor Refrigerator Drawers Model Number: TRF24U

| TECHNICAL DETAILS      |                     |
|------------------------|---------------------|
| Appliance Type         | Refrigerator        |
| Color/Finish           | Stainless Steel     |
| Refrigerator Capacity  | 152 L (5.4 cu. ft.) |
| Gross Weight           | 133 lbs             |
| Net Weight             | 119 lbs             |
| Number of Drawers      | 2                   |
| Number of Baskets/Bins | 1 Basket/Bin        |
| Temperature Range      | 34°F to 46°F        |

## **FEATURES & BENEFITS**

- Easy Installation: Unit available as built-in or freestanding for easy installation in any space.
- Convection Cooling System: Convection cooling system provides a quick cool down and consistent temperature.
- Indoor and Outdoor: Rated for both indoor and outdoor use so add it to your man cave or keep it out by the grill.
- Large Storage Space: 5.4 cubic feet of capacity easily stores all the beers, and then some.
- Digital Controls: Digital touch pad with blue LED display makes it easy to adjust temperature settings.
- Soft-Close Drawers: Two soft-close drawers equipped with bright white and blue LED lights to easily find your beverage of choice.
- Anti-finger Print Surface: Stainless steel design offers modern, smudge-free design aesthetic.
- **Adjustable Leveling Legs:** Four adjustable leveling legs keep the unit balanced regardless of its location.
- **Quiet Operation:** 44db sound level for supremely quiet operation.