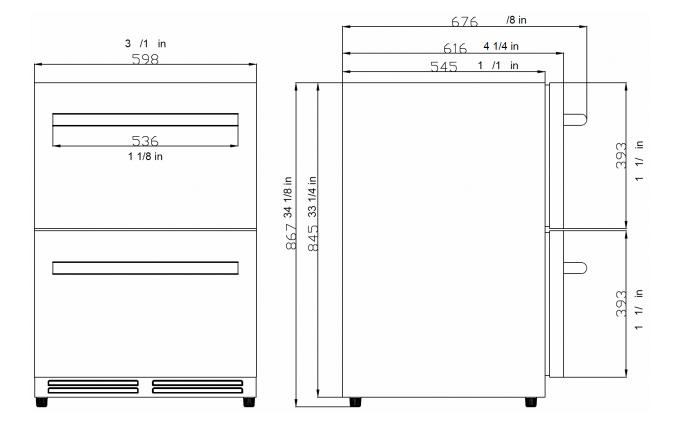

| PRODUCT DIMENSIONS            |          |
|-------------------------------|----------|
| Depth (Excluding Handles)     | 24 1/4"  |
| Depth (Less Door)             | 21 7/16" |
| Product Depth                 | 26 5/8"  |
| Product Width                 | 23 9/16" |
| Depth (Including Handles)     | 26 5/8"  |
| Height to Top of Refrigerator | 34 1/8"  |
| Product Height                | 34 1/8"  |
| Refrigerator Width            | 23 9/16" |