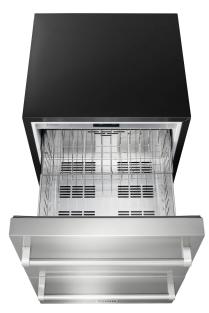

## **FEATURES & BENEFITS**

- Easy Installation: Unit available as built-in or freestanding for easy installation in any space.
- Convection Cooling System: Convection cooling system provides a quick cool down and consistent temperature.
- Indoor and Outdoor: Rated for both indoor and outdoor use so add it to your man cave or keep it out by the grill.
- Large Storage Space: 5.4 cubic feet of capacity easily stores all the beers, and then some.
- Digital Controls: Digital touch pad with blue LED display makes it easy to adjust temperature settings.
- Soft-Close Drawers: Two soft-close drawers equipped with bright white and blue LED lights to easily find your beverage of choice.
- Anti-finger Print Surface: Stainless steel design offers modern, smudge-free design aesthetic.
- **Adjustable Leveling Legs:** Four adjustable leveling legs keep the unit balanced regardless of its location.
- **Quiet Operation:** 44db sound level for supremely quiet operation.