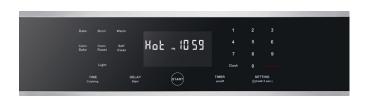

## **FEATURES & BENEFITS**

- Touch Glass Control Panel: Touch glass control panel offers a high-end, seamless look and easy to clean surface.
- White LED Display: White LED display is easy to read and displays time and functions for a smooth and enjoyable cooking experience.
- Multiple Cooking Modes: Convection bake allows for faster cooking times and even heat distribution as the internal fan circulates the oven's heat evenly and continuously. Convection roast mode surrounds the meat with heat on all sides, similar to a rotisserie sealing in the juices quickly for moist and tender results.
- Hidden Bake Element: The bake element is hidden under the floor of the oven creating a seamless look and eliminating hard-to-reach areas that collect food and spills, making the oven easier to clean.
- Large Oven Capacity: Large 4.8 cu. ft. oven capacity is ideal for family meals and offers you the flexibility you need to make dishes of all sizes.
- **Stainless Steel Exterior:** Exterior stainless steel and glass finish offers a professional look and easy to clean surface.
- Power & Control: 3500W top heater and 3000W bottom heater give you power and control while cooking anything from large family feasts to a delicate gourmet dish.
- Self-Cleaning Function: Self-cleaning function provides quick and efficient cleanup and maintenance of the oven.
- **Easy-to-Clean Interior:** Blue enamel oven interior is designed for high temperature resistance and easy to clean.