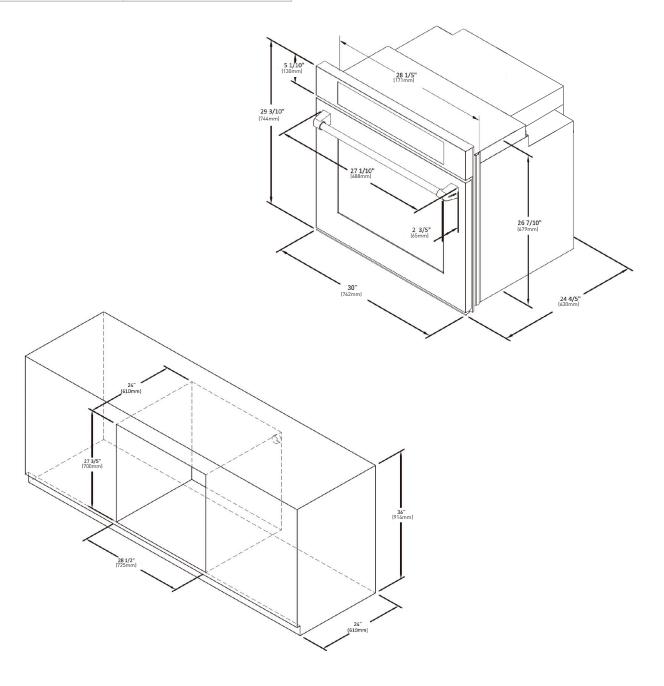

## 30 INCH PROFESSIONAL SELF-CLEANING **ELECTRIC WALL OVEN** HEW3001

| PRODUCT DIMENSIONS & WEIGHT     |                                                    |
|---------------------------------|----------------------------------------------------|
| Product Dimensions (WxDxH)      | 30" x 24 6/7" x 29 4/9"<br>[762 x 631 x 748mm]     |
| Depth with Door Open 90 Degrees | 43 3/8" (1102mm)                                   |
| Cut-Out Dimensions (WxDxH)      | 28 1/2" x 24"x 27 1/2"<br>[724 x 610 x 699mm]      |
| Oven Interior                   | 23 1/2" x 19 1/7" x 21 2/7"<br>(603 x 491 x 546mm) |
| Shipping Dimension (WxDxH)      | 33 8/9" x 29" x 32 3/8"<br>[870 x 745 x 830mm]     |
| Net Weight                      | 168 lbs                                            |
| Gross Weight                    | 179 lbs                                            |