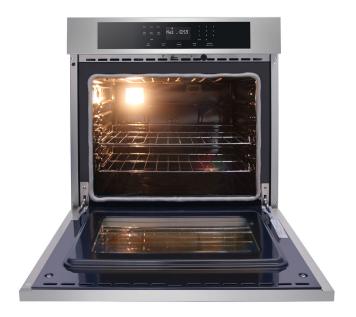

## 30 INCH PROFESSIONAL SELF-CLEANING ELECTRIC WALL OVEN HEW3001

**Product:** 30 Inch Professional Self-Cleaning Electric Wall Oven in Stainless Steel

Model Number: HEW3001

| TECHNICAL DETAILS             |                                                                                                       |
|-------------------------------|-------------------------------------------------------------------------------------------------------|
| Fuel Type                     | Electric                                                                                              |
| Power Ratings                 | 3800w                                                                                                 |
| Voltage                       | 240V                                                                                                  |
| Amperage                      | 20A                                                                                                   |
| Wattage (Watts) Broil Element | 3500w                                                                                                 |
| Wattage (Watts) Bake Element  | 3000w                                                                                                 |
| Number of Oven Racks          | 2                                                                                                     |
| Oven Capacity                 | 4.8 cu. ft.                                                                                           |
| Cleaning Type                 | Self-Cleaning                                                                                         |
| Cord Length                   | 59"                                                                                                   |
| Modes                         | Bake, Broil, Keep Warm,<br>Convection Bake, Convection Roast,<br>Delay Bake/Delay Start, Sabbath Mode |

## **FEATURES & BENEFITS**

- Touch Glass Control Panel: Touch glass control panel offers a high-end, seamless look and easy to clean surface.
- White LED Display: White LED display is easy to read and displays time and functions for a smooth and enjoyable cooking experience.
- Multiple Cooking Modes: Convection bake allows for faster cooking times and even heat distribution as the internal fan circulates the oven's heat evenly and continuously. Convection roast mode surrounds the meat with heat on all sides, similar to a rotisserie sealing in the juices quickly for moist and tender results.
- Hidden Bake Element: The bake element is hidden under the floor of the oven creating a seamless look and eliminating hard-to-reach areas that collect food and spills, making the oven easier to clean.
- Large Oven Capacity: Large 4.8 cu. ft. oven capacity is ideal for family meals and offers you the flexibility you need to make dishes of all sizes.
- **Stainless Steel Exterior:** Exterior stainless steel and glass finish offers a professional look and easy to clean surface.
- Power & Control: 3500W top heater and 3000W bottom heater give you power and control while cooking anything from large family feasts to a delicate gourmet dish.
- Self-Cleaning Function: Self-cleaning function provides quick and efficient cleanup and maintenance of the oven.
- **Easy-to-Clean Interior:** Blue enamel oven interior is designed for high temperature resistance and easy to clean.