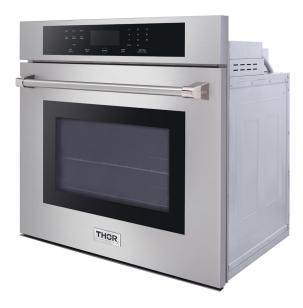

## 30 INCH PROFESSIONAL SELF-CLEANING ELECTRIC WALL OVEN HEW3001

**Product:** 30 Inch Professional Self-Cleaning Electric Wall Oven in Stainless Steel

Model Number: HEW3001

| TECHNICAL DETAILS             |                                                                                                       |
|-------------------------------|-------------------------------------------------------------------------------------------------------|
| Fuel Type                     | Electric                                                                                              |
| Power Ratings                 | 3800w                                                                                                 |
| Voltage                       | 240V                                                                                                  |
| Amperage                      | 20A                                                                                                   |
| Wattage (Watts) Broil Element | 3500w                                                                                                 |
| Wattage (Watts) Bake Element  | 3000w                                                                                                 |
| Number of Oven Racks          | 2                                                                                                     |
| Oven Capacity                 | 4.8 cu. ft.                                                                                           |
| Cleaning Type                 | Self-Cleaning                                                                                         |
| Cord Length                   | 59"                                                                                                   |
| Modes                         | Bake, Broil, Keep Warm,<br>Convection Bake, Convection Roast,<br>Delay Bake/Delay Start, Sabbath Mode |

## **FEATURES & BENEFITS**

- Touch Glass Control Panel: Touch glass control panel offers a high-end, seamless look and easy to clean surface.
- White LED Display: White LED display is easy to read and displays time and functions for a smooth and enjoyable cooking experience.
- Multiple Cooking Modes: Convection bake allows for faster cooking times and even heat distribution as the internal fan circulates the oven's heat evenly and continuously. Convection roast mode surrounds the meat with heat on all sides, similar to a rotisserie sealing in the juices quickly for moist and tender results.
- Hidden Bake Element: The bake element is hidden under the floor of the oven creating a seamless look and eliminating hard-to-reach areas that collect food and spills, making the oven easier to clean.
- Large Oven Capacity: Large 4.8 cu. ft. oven capacity is ideal for family meals and offers you the flexibility you need to make dishes of all sizes.
- **Stainless Steel Exterior:** Exterior stainless steel and glass finish offers a professional look and easy to clean surface.
- Power & Control: 3500W top heater and 3000W bottom heater give you power and control while cooking anything from large family feasts to a delicate gourmet dish.
- Self-Cleaning Function: Self-cleaning function provides quick and efficient cleanup and maintenance of the oven.
- **Easy-to-Clean Interior:** Blue enamel oven interior is designed for high temperature resistance and easy to clean.