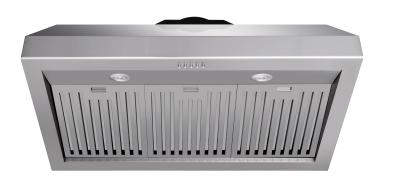

## **FEATURES & BENEFITS**

- Powerful Suction: 800 CFM of suction handles the odors, smoke and steam from multiple pots, pans and burners.
- **LED Lighting:** Two 2.0 watt LED lights to illuminate your cooking area and save energy.
- Quiet Operation at High Speed: Quiet operation keeps noise level at a maximum 67 decibels. Low speed: 530 CFM (50 dB); Medium speed: 700 CFM (59 dB); High speed: 800 CFM (67 dB).
- Convertible: Vent out or recirculating (ductless) option with carbon filters (not included).
- Commercial-Style Baffle Filter: Large, commercial-style 430 grade stainless steel baffle filter maximizes airflow and minimizes grease while the hood is in operation.
- Push Button Controls: Easy-to-operate push button controls for power, fan and light.
- 8-inch Round Duct Vent: 8-inch round duct vent for better ventilation performance and efficiency.
- Stainless Steel Finish: Stainless steel finish offers modern design aesthetic and is built to withstand high heat, grease, oil and steam.

| TECHNICAL DETAILS |                                                 |  |
|-------------------|-------------------------------------------------|--|
| Lighting          | LED Light x 2                                   |  |
| Power             | 120V                                            |  |
| Frequency         | 60Hz                                            |  |
| Amperage          | 6A                                              |  |
| Filter Type       | 430SS Baffle Filter                             |  |
| Blower Type       | Internal                                        |  |
| Control Type      | Button, No Auto Shut Off<br>No Delayed Shut Off |  |
| Color/Finish      | Stainless steel                                 |  |