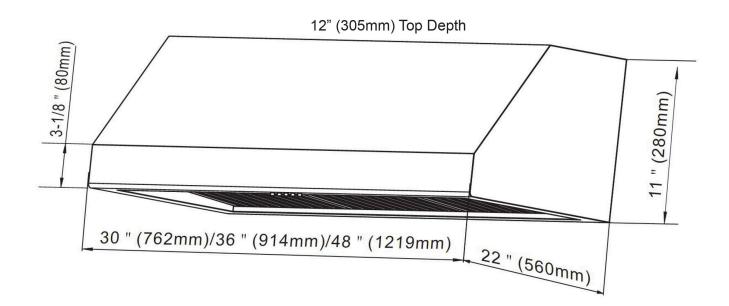

| PRODUCT DIMENSIONS |        |  |
|--------------------|--------|--|
| Range Hood Size    | 36"    |  |
| Product Width      | 36"    |  |
| Product Depth      | 22"    |  |
| Product Height     | 11"    |  |
| Duct Size Diameter | 8"     |  |
| Duct Shape         | Round  |  |
| Gross Weight       | 53 lbs |  |