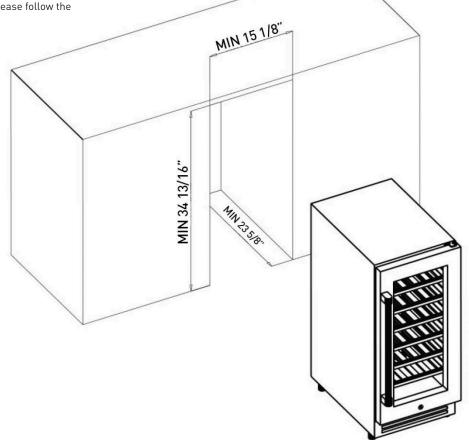

## **CUTOUT DIMENSIONS**

W 15 1/8" x D 23 5/8" x H 34 13/16"

## TWC1501 Installation

This unit is designed for both built-in or free-standing installation. If you plan to use this unit in a built-in application, please follow the requirements shown below.