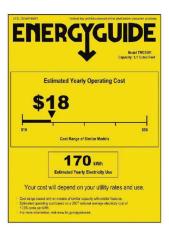

| TECHNICAL DETAILS              |                        |
|--------------------------------|------------------------|
| Can Capacity                   | 33                     |
| Color/Finish                   | Stainless Steel        |
| Power Voltage                  | 120V                   |
| Minimum Temperature            | 41°F                   |
| Number of Doors                | 1 Door                 |
| Number of Refrigerator Shelves | 6 Shelves              |
| Number of Temperature Zones    | Single Zone            |
| Operational Features           | No Additional Features |
| Product Weight                 | 74 lbs                 |