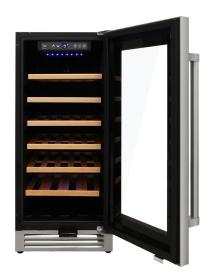

## **FEATURES & BENEFITS**

- Precise Temperature Control: Touch pad digital control with LED readout - set temperature anywhere between 41-65°F and the wine cooler will hold it precisely.
- Maximum Storage Capacity: Holds up to 33 bottles for maximum storage.
- Adjustable Wood Shelves: Adjustable wood shelves allow you to accommodate a variaty of bottle shapes and sizes.
- Interior Lights: LED interior light so you can easily see what's inside.
- Security lock: Security lock to keep out unwanted guests.
- Sabbath Mode: While in Sabbath mode, the wine cooler will disable the lights, while normal cooling operations will still take place.
- Charcoal Filtration System: An active charcoal filtration system to ensures air purity, cooling efficiency and helps to maintain an odor free cabinet for the storage of your wine.

| TECHNICAL DETAILS              |                        |
|--------------------------------|------------------------|
| Can Capacity                   | 33                     |
| Color/Finish                   | Stainless Steel        |
| Power Voltage                  | 120V                   |
| Minimum Temperature            | 41°F                   |
| Number of Doors                | 1 Door                 |
| Number of Refrigerator Shelves | 6 Shelves              |
| Number of Temperature Zones    | Single Zone            |
| Operational Features           | No Additional Features |
| Product Weight                 | 74 lbs                 |