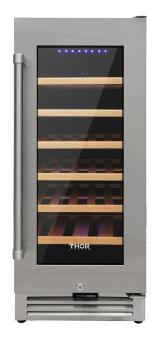

## 15 INCH SINGLE ZONE WINE COOLER

TWC1501

## **FEATURES & BENEFITS**

- Precise Temperature Control: Touch pad digital control with LED readout - set temperature anywhere between 41-65°F and the wine cooler will hold it precisely.
- Maximum Storage Capacity: Holds up to 33 bottles for maximum storage.
- Adjustable Wood Shelves: Adjustable wood shelves allow you to accommodate a variaty of bottle shapes and sizes.
- Interior Lights: LED interior light so you can easily see what's inside.
- Security lock: Security lock to keep out unwanted guests.
- Sabbath Mode: While in Sabbath mode, the wine cooler will disable the lights, while normal cooling operations will still take place.
- Charcoal Filtration System: An active charcoal filtration system to ensures air purity, cooling efficiency and helps to maintain an odor free cabinet for the storage of your wine.

| TECHNICAL DETAILS              |                        |
|--------------------------------|------------------------|
| Can Capacity                   | 33                     |
| Color/Finish                   | Stainless Steel        |
| Power Voltage                  | 120V                   |
| Minimum Temperature            | 41°F                   |
| Number of Doors                | 1 Door                 |
| Number of Refrigerator Shelves | 6 Shelves              |
| Number of Temperature Zones    | Single Zone            |
| Operational Features           | No Additional Features |
| Product Weight                 | 74 lbs                 |