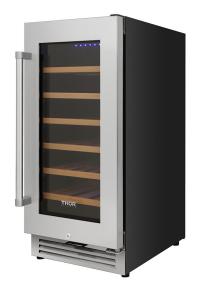

## 15 INCH SINGLE ZONE WINE COOLER

TWC1501

TWC1501

Product: 15 Inch Single Zone Wine Cooler

Model Number: TWC1501

| PRODUCT DIMENSIONS              |           |  |
|---------------------------------|-----------|--|
| Cooler Width                    | 15"       |  |
| Depth (Excluding Handles)       | 22 13/16" |  |
| Depth (Including Handles)       | 25 5/16"  |  |
| Depth (Less Door)               | 20 7/8"   |  |
| Depth With Door Open 90 Degrees | 36 1/4"   |  |
| Height to Top of Door Hinge     | 34 1/4"   |  |
| Product Width                   | 15"       |  |
| Product Depth                   | 22 13/16" |  |
| Product Height                  | 34 1/4"   |  |