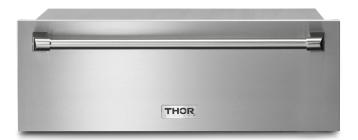

## 30 INCH WARMING DRAWER TWD3001

Product: 30 Inch Warmer Drawer Model Number: TWD3001

| TECHNICAL DETAILS           |                                                             |  |
|-----------------------------|-------------------------------------------------------------|--|
| Rated Voltage               | 120V/60Hz                                                   |  |
| Power                       | 500W                                                        |  |
| Current                     | 4A                                                          |  |
| Drawer Function             | Full-Extension, Ball-Bearing Drawers<br>Soft Closing Slides |  |
| Removable Serving Pan Rails | 2                                                           |  |
| Included Accessories        | 1 1/2" Serving Pan And 2 1/3" Serving Pans                  |  |

## 30 INCH WARMER DRAWER