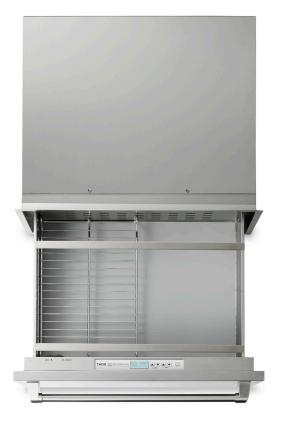

## **FEATURES & BENEFITS**

- Flexible Temperature Control: Temperature settings from 86 to 185 degrees address all your heating needs.
- Multiple Modes: Keep plates, cups and dishes warm or operate at a consistently low temperature to activate yeast and prepare dough for baking with the proof function.
- Sleek Design: The sleek stainless steel design fits seamlessly in any kitchen.
- **Humidity Control:** Maintain proper food textures with the hidden humidity control valve.
- Hidden LCD Display and Controls: Easily change functions, temperatures and adjust the timer with the hidden controls and LCD display.
- Soft Close Drawer: The full-extension drawer closes silently and smoothly so you can sneak a taste without anyone knowing.
- Serving Pans: Comes equipped with 3 serving pans and 2 removable serving rails.
- **Drawer Open Alarm:** Notifies you if the drawer is left ajar for too long.