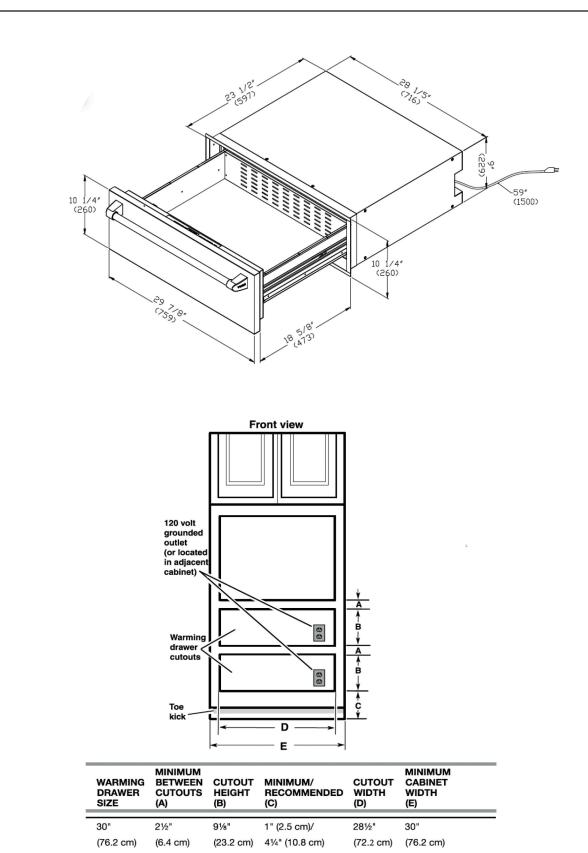

| PRODUCT DIMENSIONS & WEIGHTS   |                                 |
|--------------------------------|---------------------------------|
| Product Dimensions (W x D x H) | 30" x 23 1/2" x 10 1/4"         |
| Carton Dimensions (W x D x H)  | 30 11/12" x 28 11/16" x 14 3/8" |
| Cutout Dimension (W x D x H)   | 28 1/2"x 25 2/5" x 9 1/8"       |
| Product Net Weight             | 61.8 lbs                        |
| Gross Weight                   | 77.2 lbs                        |