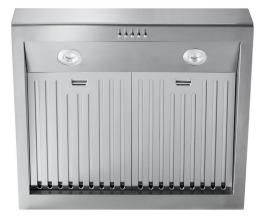

## **FEATURES & BENEFITS**

- Powerful Suction: 500 CFM of suction handles the odors, smoke and steam from multiple pots, pans and burners.
- LED Lighting: Two 3.5-watt LED lights to illuminate your cooking area and save energy.
- Quiet Operation at High Speed: Quiet operation keeps noise level at a maximum 60 decibels. The hood features three speeds offering quite operation for each - 46 dBA, 53 dBA, and 60 dBA.
- Commercial-Style Baffle Filter: Commercial-style 430 grade stainless steel baffle filter maximizes air flow and grease filtering while the hood hood is in operation.
- Push Button Controls: Easy-to-operate push button controls for power, fan and light.
- Stainless Steel Finish: Stainless steel finish offers modern design aesthetic and is built to withstand high heat, grease, oil and steam.

| TECHNICAL DETAILS |                                |  |
|-------------------|--------------------------------|--|
| Lighting          | LED Light x 2                  |  |
| Noise Level (Max) | 60 dB                          |  |
| Power             | 110V - 120V                    |  |
| Frequency         | 60Hz                           |  |
| Amperage          | 3A                             |  |
| Filter Type       | 430SS Baffle Filter            |  |
| Blower Type       | Internal                       |  |
| Control Type      | Button Control                 |  |
| Accessories       | Charcoal Filter (Not Included) |  |
| Fan Speeds        | 500 CFM, 320 CFM, 230 CFM      |  |