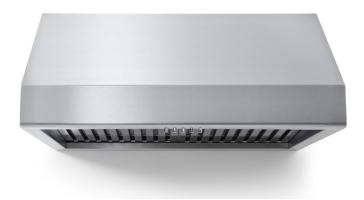

## 24 INCH PROFESSIONAL RANGE HOOD,11 INCHES TALLTRH2406

Product: 24 Inch Professional Range Hood, 11 Inches Tall Model Number: TRH2406

| BLOWER RATING  |     |       |
|----------------|-----|-------|
| BLOWER RATINGS | CFM | (dBA) |
| Low            | 230 | 46    |
| Medium         | 320 | 53    |
| High           | 500 | 60    |

## 24 INCH PROFESSIONAL RANGE HOOD,11 INCHES TALLTRH2406