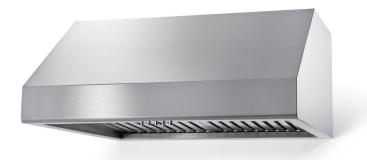

## 24 INCH PROFESSIONAL RANGE HOOD,11 INCHES TALLTRH2406

Product: 24 Inch Professional Range Hood, 11 Inches Tall Model Number: TRH2406

| BLOWER RATING  |     |       |
|----------------|-----|-------|
| BLOWER RATINGS | CFM | (dBA) |
| Low            | 230 | 46    |
| Medium         | 320 | 53    |
| High           | 500 | 60    |

## 24 INCH PROFESSIONAL RANGE HOOD,11 INCHES TALLTRH2406