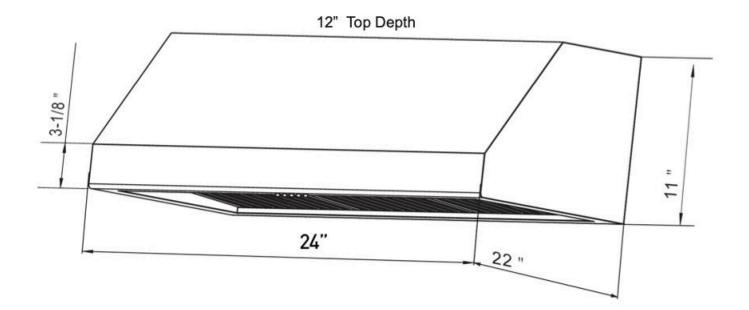

| PRODUCT DIMENSIONS      |         |  |
|-------------------------|---------|--|
| Range Hood Size         | 24"     |  |
| Product Width           | 24"     |  |
| Product Depth           | 22"     |  |
| Product Height          | 11"     |  |
| Extendable Venting Pipe | 45 1/2" |  |
| Duct Size               | 7"      |  |
| Gross Weight            | 32 lbs  |  |