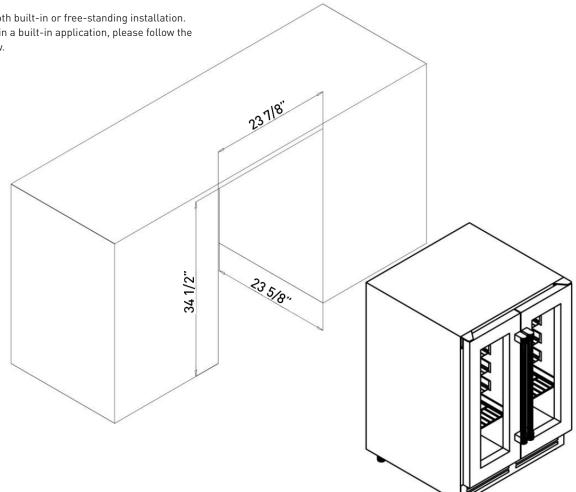

#### **CUTOUT DIMENSIONS**

23 7/8"W x 23 5/8"D x 34 1/2"H

#### TWC2402 Installation

This unit is designed for both built-in or free-standing installation. If you plan to use this unit in a built-in application, please follow the requirements shown below.