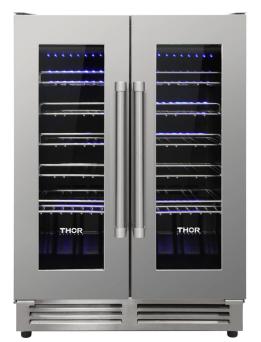

### **FEATURES & BENEFITS**

TWC2402

- Precise Temperature Control: Electronic temperature control with LED digital display - set temperature anywhere between 41-65°F and the wine cooler will hold it precisely.
- Maximum Storage Capacity: Holds up to 42 bottles for maximum storage.
- Dual Temperature Zones: Store red, white, and sparkling beverages at the appropriate temperature for proper preservation and maximum taste.
- Pull-out Racks: Pull-out wine racks allow for easy access to your prized vintage collection.
- **Interior Lights:** LED interior light so you can easily see what's inside.
- Door Alarm: Door alarm notifies you if the door is left ajar for too long.
- Charcoal Filtration System: An active charcoal filtration system to ensures air purity, cooling efficiency and helps to maintain an odor free cabinet for the storage of your wine.

## **TECHNICAL DETAILS**

| Bottle Storage Capacity        | 42              |
|--------------------------------|-----------------|
| Color/Finish                   | Stainless Steel |
| Power Voltage                  | 120V            |
| Minimum Temperature            | 41°F            |
| Number of Doors                | 2 Door          |
| Number of Refrigerator Shelves | 10 Shelves      |
| Number of Temperature Zones    | Double Zone     |
| Operational Features           | LED Controls    |
| Product Weight                 | 99 lbs          |