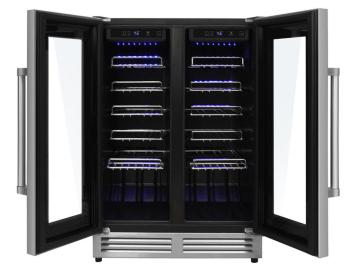

### **FEATURES & BENEFITS**

TWC2402

- Precise Temperature Control: Electronic temperature control with LED digital display - set temperature anywhere between 41-65°F and the wine cooler will hold it precisely.
- Maximum Storage Capacity: Holds up to 42 bottles for maximum storage.
- Dual Temperature Zones: Store red, white, and sparkling beverages at the appropriate temperature for proper preservation and maximum taste.
- Pull-out Racks: Pull-out wine racks allow for easy access to your prized vintage collection.
- **Interior Lights:** LED interior light so you can easily see what's inside.
- Door Alarm: Door alarm notifies you if the door is left ajar for too long.
- Charcoal Filtration System: An active charcoal filtration system to ensures air purity, cooling efficiency and helps to maintain an odor free cabinet for the storage of your wine.

## **TECHNICAL DETAILS**

| Bottle Storage Capacity        | 42              |
|--------------------------------|-----------------|
| Color/Finish                   | Stainless Steel |
| Power Voltage                  | 120V            |
| Minimum Temperature            | 41°F            |
| Number of Doors                | 2 Door          |
| Number of Refrigerator Shelves | 10 Shelves      |
| Number of Temperature Zones    | Double Zone     |
| Operational Features           | LED Controls    |
| Product Weight                 | 99 lbs          |