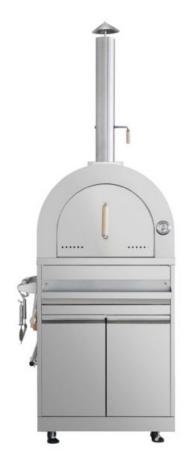

MK07SS304

Product: Outdoor Pizza Oven and Cabinet Model Number: MK07SS304

| TECHNICAL DETAILS             |                                   |
|-------------------------------|-----------------------------------|
| Grill /Smoker Features        | Flue damper, Accessories, Storage |
| Ignition Type                 | Manual                            |
| Grill Grate /Surface Material | Ceramic Stone                     |
| Grill /Smoker Fuel Type       | Wood                              |
| Material                      | Stainless Steel                   |

## **FEATURES & BENEFITS**

- Ceramic Pizza Stone: Classic wood-burning oven features a ceramic pizza stone, but don't stop at pizza, give that smokey taste to focaccia, baked fish or any cast iron skillet recipe.
- Complete the Suite: Pizza oven and cabinet complements and fits seamlessly with the other pieces of THOR Kitchen's modular outdoor kitchen suite.
- Accessories: It comes equipped with a pizza cutter, pizza peel, pizza/ pie server, and brush - plus an accessories rack to store it all.
- **Chimney:** The flue damper controls heat flow and smoke retention.
- Extra Large Storage Cabinet: An extra large, bottom storage cabinet is the perfect place to store your extra supplies and grilling essentials.
- Stylish Storage: Stainless steel cabinet provides a flush, built-in look for a fully cohesive and unified design.
- Easy Moving: Two 3-inch fixed casters and two 3-inch locking swivel casters so you can easily move and lock the unit in place.
- 304 Stainless Steel: 304 stainless steel resists rust, ensures longevity and is easy to clean.