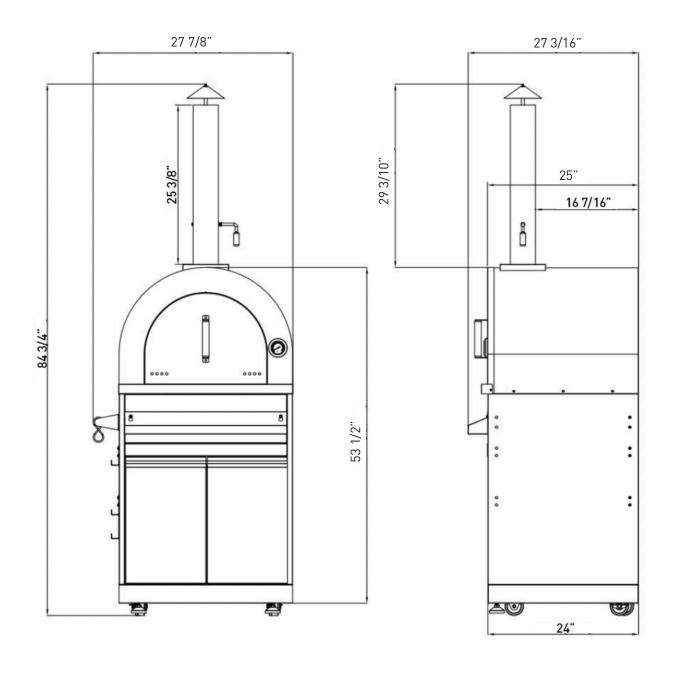

| PRODUCT DIMENSIONS & WEIGHT |            |
|-----------------------------|------------|
| Product Width               | 27 7/8"    |
| Product Depth               | 25"        |
| Product Height              | 53 1/2"    |
| Chimney Height              | 29 3/10"   |
| Product Storage Width       | 26"        |
| Product Storage Depth       | 25"        |
| Product Storage Height      | 19 3/10"   |
| Cooking Area                | 530 sq. in |
| Net Weight                  | 125 lbs    |
| Gross Weight                | 154 lbs    |