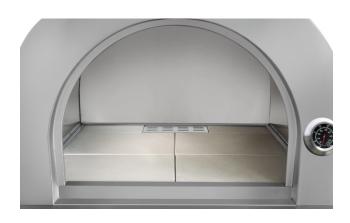

## **FEATURES & BENEFITS**

- Ceramic Pizza Stone: Classic wood-burning oven features a ceramic pizza stone, but don't stop at pizza, give that smokey taste to focaccia, baked fish or any cast iron skillet recipe.
- Complete the Suite: Pizza oven and cabinet complements and fits seamlessly with the other pieces of THOR Kitchen's modular outdoor kitchen suite.
- Accessories: It comes equipped with a pizza cutter, pizza peel, pizza/ pie server, and brush - plus an accessories rack to store it all.
- **Chimney:** The flue damper controls heat flow and smoke retention.
- Extra Large Storage Cabinet: An extra large, bottom storage cabinet is the perfect place to store your extra supplies and grilling essentials.
- Stylish Storage: Stainless steel cabinet provides a flush, built-in look for a fully cohesive and unified design.
- Easy Moving: Two 3-inch fixed casters and two 3-inch locking swivel casters so you can easily move and lock the unit in place.
- 304 Stainless Steel: 304 stainless steel resists rust, ensures longevity and is easy to clean.