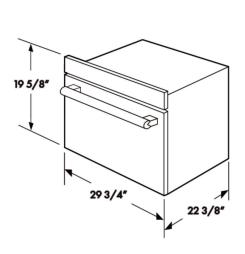

| PRODUCT DIMENSIONS & WEIGHT |                                |  |
|-----------------------------|--------------------------------|--|
| Product Dimensions (WxDxH)  | 29 7/8" x 24 7/16" x 19 7/16"  |  |
| Cavity Dimensions (WxDxH)   | 16 9/16" x 16 9/16" x 9 13/16" |  |
| Cutout Dimensions (WxDxH)   | 22 1/16" x 21 5/8" x 17 3/4"   |  |
| Turnable Diameter           | 14 1/10"                       |  |
| Net Weight                  | 89.29 lbs                      |  |
| Gross Weight                | 99.87 lbs                      |  |