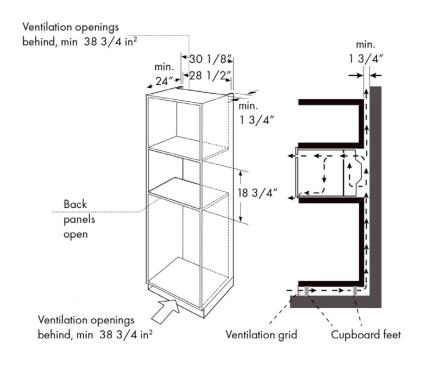

| PRODUCT DIMENSIONS & WEIGHT |                                |  |
|-----------------------------|--------------------------------|--|
| Product Dimensions (WxDxH)  | 29 7/8" x 24 7/16" x 19 7/16"  |  |
| Cavity Dimensions (WxDxH)   | 16 9/16" x 16 9/16" x 9 13/16" |  |
| Cutout Dimensions (WxDxH)   | 22 1/16" x 21 5/8" x 17 3/4"   |  |
| Turnable Diameter           | 14 1/10"                       |  |
| Net Weight                  | 89.29 lbs                      |  |
| Gross Weight                | 99.87 lbs                      |  |