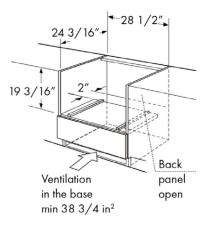

| PRODUCT DIMENSIONS & WEIGHT |                                |  |
|-----------------------------|--------------------------------|--|
| Product Dimensions (WxDxH)  | 29 7/8" x 24 7/16" x 19 7/16"  |  |
| Cavity Dimensions (WxDxH)   | 16 9/16" x 16 9/16" x 9 13/16" |  |
| Cutout Dimensions (WxDxH)   | 22 1/16" x 21 5/8" x 17 3/4"   |  |
| Turnable Diameter           | 14 1/10"                       |  |
| Net Weight                  | 89.29 lbs                      |  |
| Gross Weight                | 99.87 lbs                      |  |