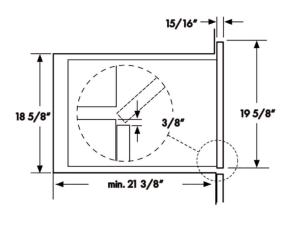

| PRODUCT DIMENSIONS & WEIGHT |                                |  |
|-----------------------------|--------------------------------|--|
| Product Dimensions (WxDxH)  | 29 7/8" x 24 7/16" x 19 7/16"  |  |
| Cavity Dimensions (WxDxH)   | 16 9/16" x 16 9/16" x 9 13/16" |  |
| Cutout Dimensions (WxDxH)   | 22 1/16" x 21 5/8" x 17 3/4"   |  |
| Turnable Diameter           | 14 1/10"                       |  |
| Net Weight                  | 89.29 lbs                      |  |
| Gross Weight                | 99.87 lbs                      |  |