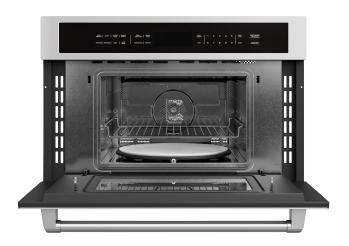

## **FEATURES & BENEFITS**

- Powerful Performance: Boasting a 1000-watt output with 10 power levels, convection fan, broiler, and baking elements for versatile culinary adventures.
- Spacious Storage: 1.6 cu ft Stainless Steel Cavity for easy cleaning and spacious design.
- Ceramic Speed Cooking Plate: 14.1 inch ceramic plate provides even heating for speed cooking and pizzas.
- Air Fry: Experience crispy perfection while reducing oil usage for healthier indulgence.
- Sleek Design: Stainless steel built-in cabinet design features a full touch LCD display that's easy to operate and clean.
- Control Panel Child Lock: Securely keep your kitchen safe with the child lock feature.

| PRODUCT DIMENSIONS & WEIGHT |                                |  |
|-----------------------------|--------------------------------|--|
| Product Dimensions (WxDxH)  | 29 7/8" x 24 7/16" x 19 7/16"  |  |
| Cavity Dimensions (WxDxH)   | 16 9/16" x 16 9/16" x 9 13/16" |  |
| Cutout Dimensions (WxDxH)   | 22 1/16" x 21 5/8" x 17 3/4"   |  |
| Turnable Diameter           | 14 1/10"                       |  |
| Net Weight                  | 89.29 lbs                      |  |
| Gross Weight                | 99.87 lbs                      |  |