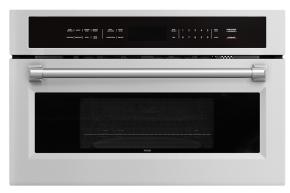

## 30 INCH BUILT-IN MICROWAVE SPEED OVEN TM030

**Product:** 30-inch Built-in Microwave Speed Oven

Model Number: TM030

| TECHNICAL DETAILS    |                                               |  |
|----------------------|-----------------------------------------------|--|
| Installation Type    | Built-In                                      |  |
| Color/Finish         | Stainless Steel                               |  |
| Capacity             | 1.6 cu. ft.                                   |  |
| Microwave Power      | 1000W                                         |  |
| Circuit Breaker      | 20A                                           |  |
| Volts                | 120 VAC                                       |  |
| Frequency            | 60Hz                                          |  |
| Plug Type            | 3-Prong Grounding Plug                        |  |
| Power Cord Length    | 59 1/16"                                      |  |
| Accessories Included | Reversible Rack<br>Turntable<br>Ceramic Plate |  |

## **FEATURES & BENEFITS**

- Powerful Performance: Boasting a 1000-watt output with 10 power levels, convection fan, broiler, and baking elements for versatile culinary adventures.
- Spacious Storage: 1.6 cu ft Stainless Steel Cavity for easy cleaning and spacious design.
- Ceramic Speed Cooking Plate: 14.1 inch ceramic plate provides even heating for speed cooking and pizzas.
- Air Fry: Experience crispy perfection while reducing oil usage for healthier indulgence.
- Sleek Design: Stainless steel built-in cabinet design features a full touch LCD display that's easy to operate and clean.
- Control Panel Child Lock: Securely keep your kitchen safe with the child lock feature.