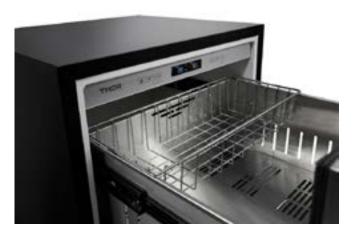

# 24 INCH INDOOR OUTDOOR REFRIGERATOR DRAWERS



Product: 24 Inch Indoor Outdoor Refrigerator Drawers Model Number: TRF2401U

| TECHNICAL DETAILS      |                     |
|------------------------|---------------------|
| Appliance Type         | Refrigerator        |
| Color/Finish           | Stainless Steel     |
| Refrigerator Capacity  | 152 L (5.4 cu. ft.) |
| Gross Weight (lb.)     | 133 lb.             |
| Net Weight (lb.)       | 1 lb.               |
| Number of Drawers      | 2                   |
| Number of Shelves      | 1 Shelf             |
| Number of Baskets/Bins | 1 Basket/Bin        |
| Temperature Range      | 34°F to 46°F        |



#### **FEATURES & BENEFITS**

- Easy Installation Unit available as built-in or freestanding for easy installation in any space
- Lonvection Cooling System Convection cooling system provides a quick cool down and consistent temperature
- + Indoor and Outdoor Rated Rated for both indoor and outdoor use so add it to your man cave or keep it out by the grill
- + Large Storage Space 5.4 cubic feet of capacity easily stores all the beers, and then some
- + Digital Controls Digital touch pad with blue LED display makes it easy to adjust temperature settings
- + Soft-Close Drawers Two soft-close drawers equipped with bright white and blue LED lights to easily find your beverage of choice
- + Anti-finger Print Surface Stainless steel design offers modern, smudge-free design aesthetic
- + Adjusta