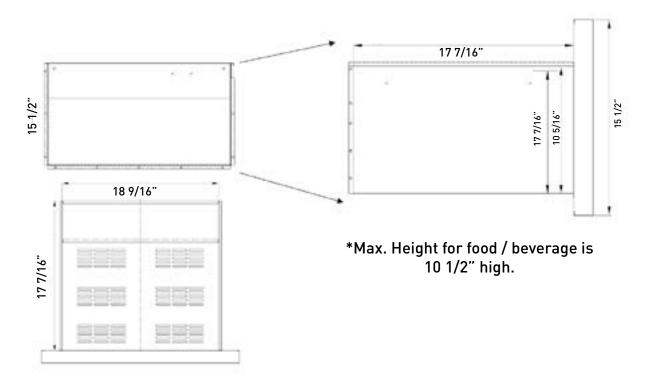

n
- **Quiet Operation -** 44db sound level for supremely quiet operation

| PRODUCT DIMENSIONS                  |          |  |
|-------------------------------------|----------|--|
| Depth (Excluding Handles)           | 23 5/16" |  |
| Depth (Less Door)                   | 21 3/8"  |  |
| Height to Top of Door Hinge (in.)   | 34 3/16" |  |
| Product Depth (in.)                 | 23 3/8"  |  |
| Product Width (in.)                 | 23 1/2"  |  |
| Depth (Including Handles)           | 25 5/7"  |  |
| Height to Top of Refrigerator (in.) | 34 3/16" |  |
| Product Height (in.)                | 34 3/16" |  |
| Refrigerator Width (In.)            | 23 1/2"  |  |





LIMITED WARRANTY: 2-YEAR PARTS AND LABOR





# 24 INCH INDOOR OUTDOOR REFRIGERATOR DRAWERS - TRF24U







## **TOP DRAWER**



## **BOTTOM DRAWER**