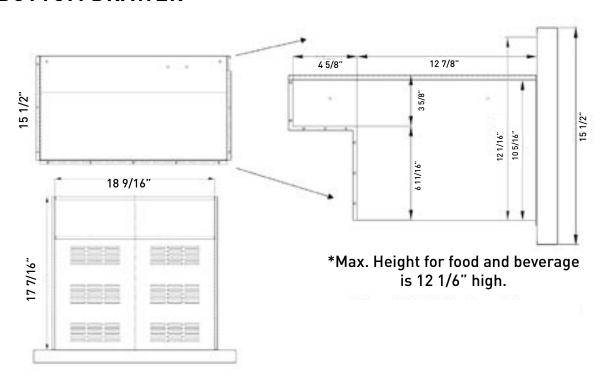

* 44db sound level for supremely quiet operation

| PRODUCT DIMENSIONS                  |          |  |
|-------------------------------------|----------|--|
| Depth (Excluding Handles)           | 23 5/16" |  |
| Depth (Less Door)                   | 21 3/8"  |  |
| Height to Top of Door Hinge (in.)   | 34 3/16" |  |
| Product Depth (in.)                 | 23 3/8"  |  |
| Product Width (in.)                 | 23 1/2"  |  |
| Depth (Including Handles)           | 25 5/7"  |  |
| Height to Top of Refrigerator (in.) | 34 3/16" |  |
| Product Height (in.)                | 34 3/16" |  |
| Refrigerator Width (In.)            | 23 1/2"  |  |





LIMITED WARRANTY: 2-YEAR PARTS AND LABOR





# 24 INCH INDOOR OUTDOOR REFRIGERATOR DRAWERS - TRF24U







## **TOP DRAWER**



## **BOTTOM DRAWER**