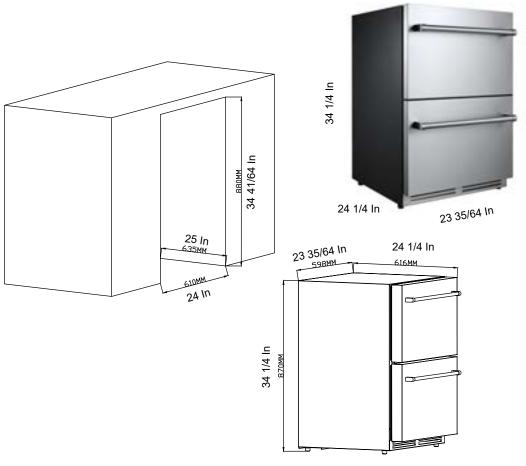

| PRODUCT DIMENSIONS                  |          |  |
|-------------------------------------|----------|--|
| Depth (Excluding Handles)           | 23 5/16" |  |
| Depth (Less Door)                   | 21 3/8"  |  |
| Height to Top of Door Hinge (in.)   | 34 3/16" |  |
| Product Depth (in.)                 | 23 3/8"  |  |
| Product Width (in.)                 | 23 1/2"  |  |
| Depth (Including Handles)           | 25 5/7"  |  |
| Height to Top of Refrigerator (in.) | 34 3/16" |  |
| Product Height (in.)                | 34 3/16" |  |
| Refrigerator Width (In.)            | 23 1/2"  |  |