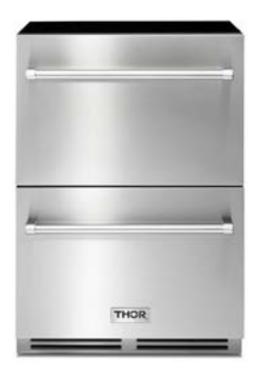

# 24 INCH INDOOR OUTDOOR REFRIGERATOR DRAWERS

Product: 24 Inch Indoor Outdoor Refrigerator Drawers Model Number: TRF2401U

| TECHNICAL DETAILS      |                     |
|------------------------|---------------------|
| Appliance Type         | Refrigerator        |
| Color/Finish           | Stainless Steel     |
| Refrigerator Capacity  | 152 L (5.4 cu. ft.) |
| Gross Weight (lb.)     | 133 lb.             |
| Net Weight (lb.)       | 1 lb.               |
| Number of Drawers      | 2                   |
| Number of Shelves      | 1 Shelf             |
| Number of Baskets/Bins | 1 Basket/Bin        |
| Temperature Range      | 34°F to 46°F        |

# 24 INCH INDOOR OUTDOOR REFRIGERATOR DRAWERS - TRF24U