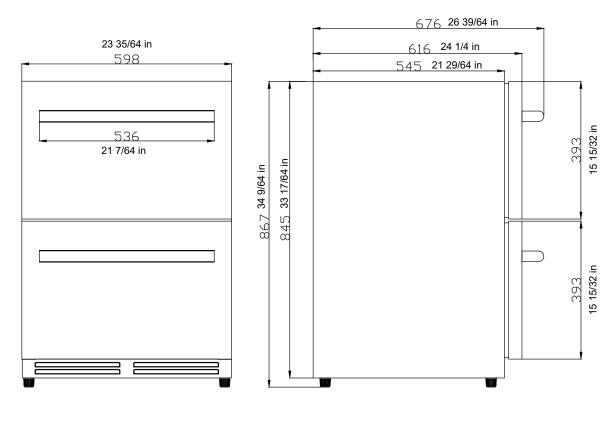

| PRODUCT DIMENSIONS                  |          |  |
|-------------------------------------|----------|--|
| Depth (Excluding Handles)           | 23 5/16" |  |
| Depth (Less Door)                   | 21 3/8"  |  |
| Height to Top of Door Hinge (in.)   | 34 3/16" |  |
| Product Depth (in.)                 | 23 3/8"  |  |
| Product Width (in.)                 | 23 1/2"  |  |
| Depth (Including Handles)           | 25 5/7"  |  |
| Height to Top of Refrigerator (in.) | 34 3/16" |  |
| Product Height (in.)                | 34 3/16" |  |
| Refrigerator Width (In.)            | 23 1/2"  |  |