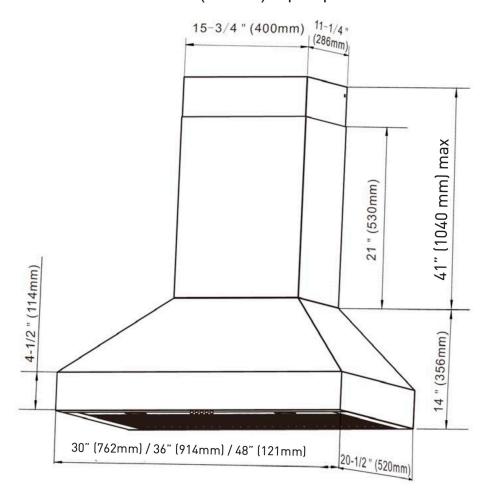

| PRODUCT DIMENSIONS                  |          |  |
|-------------------------------------|----------|--|
| Range Hood Size                     | 48"      |  |
| Product Width                       | 48"      |  |
| Product Depth                       | 20 1/2"  |  |
| Product Height                      | 14"      |  |
| Duct Length/ Extended               | 21"/ 41" |  |
| Height of Range Hood/ Extended Duct | 35"/ 55" |  |
| Duct Width                          | 8"       |  |
| Duct Size Diameter                  | 8"       |  |
| Duct Shape                          | Round    |  |
| Gross Weight                        | 72 lbs   |  |

## 12" (305mm) Top Depth