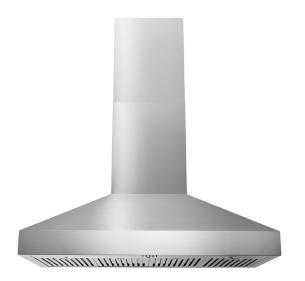

## 48 INCH WALL MOUNT HOOD, 14 INCHES TALL TRH48P

**Product:** 48 Inch Wall Mount, 14 Inches Tall

Model Number: TRH48P

| BLOWER RATING  |     |       |  |  |
|----------------|-----|-------|--|--|
| BLOWER RATINGS | CFM | (dBA) |  |  |
| Low            | 600 | 54    |  |  |
| Medium         | 700 | 58    |  |  |
| High           | 800 | 68    |  |  |

## **FEATURES & BENEFITS**

- Powerful Suction: 800 CFM of suction handles the odors, smoke and steam from multiple pots, pans and burners.
- LED Lighting: Three 2.0 watt LED lights to illuminate your cooking area and save energy.
- Quiet Operation at High Speed: Quiet operation keeps noise level at a maximum 67 decibels. Low speed: 530 CFM (50 dB); Medium speed: 700 CFM (59 dB); High speed: 800 CFM (67 dB).
- Convertible: Vent out or recirculating (ductless) option with carbon filters (not included).
- Commercial-Style Baffle Filter: Large, commercial-style 430 grade stainless steel baffle filter maximizes airflow and minimizes grease while the hood is in operation.
- Push Button Controls: Easy-to-operate push button controls for power, fan and light.
- 8-inch Round Duct Vent: 8-inch round duct vent for better ventilation performance and efficiency.
- Stainless Steel Finish: Stainless steel finish offers modern design aesthetic and is built to withstand high heat, grease, oil and steam.