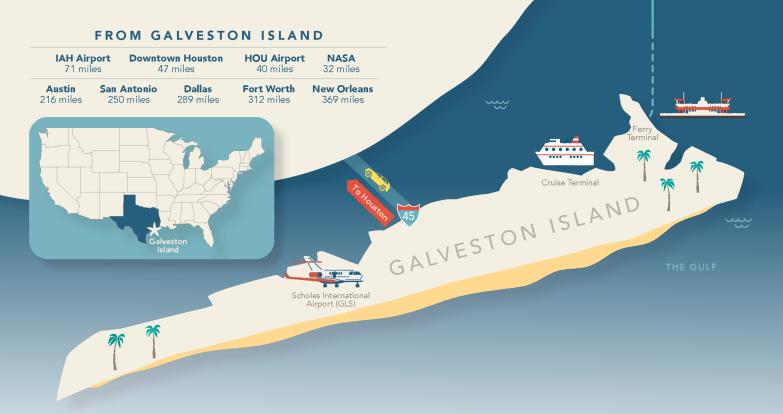

## LET'S CRUISE – PORT OF GALVESTON

- Galveston Island is home to the fourth-busiest cruise port in the United States, including six cruise lines: Royal Caribbean, Norwegian, Disney, Princess, Carnival, MSC Cruises (sailing November 2025) and Regent Seven Seas Cruises (sailing 2026)
- Royal Caribbean's new \$125 million terminal is home to some of the largest cruise ships in the cruise line's fleet.
  Carnival Cruise Lines' newest new-build ship in the fleet, Excel-class Jubilee, set sail from Galveston in December 2023.
- Avoid traffic delays and extend your cruise vacation by arriving early – or staying late. Take time to discover Galveston's beautiful natural resources, rich history and delectable fresh gulf seafood. The cruise terminal is just steps away from Galveston's Historic Downtown District.