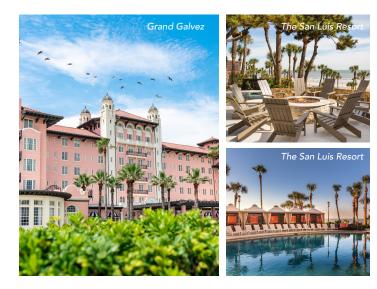

#### WHAT'S NEW

- Cruise Boost: Royal Caribbean's \$125 million terminal powers the nation's fourth-busiest cruise port.
- Hotel Glow-Ups: Grand Galvez, The Tremont House, and Hilton Galveston Island Resort newly renovated.
- Restored Retreat: The Mansard House, an adults-only stay, shines thanks to *Restoring Galveston's* Ashley and Michael Cordray.
- Bay Queen Riverboat paddlewheeler experience launches from the Historic Harbor, offering day cruises, happy hour sunset tours and private charters.
- The iconic Tremont House Rooftop Bar opens after a complete renovation, offering stunning unobstructed panoramic views from the ocean to the harbor.
- Awards abound, including a MICHELIN Key awarded to Luxury Bed & Breakfast Carr Mansion as well as a James Beard Award bestowed upon Gaido's Seafood Restaurant, known for its fresh Gulf seafood and legendary dining status.
- Galveston Island featured: Matador Network, the Guide to Adventure; entire episode of "Cheat Meal" television program; and episode of "PhotowalksTV with Jefferson Graham"

#### LUXURY TRAVEL

- Upscale AAA-rated hotels, including Grand Galvez Hotel & Spa, The San Luis Resort, Moody Gardens Hotel and The Tremont House. MICHELIN Key-awarded Carr Mansion takes the prize as bed and breakfast extraordinaire.
- Revel in luxury in one-of-five 800 square foot private bungalows at **The Villas** at the iconic San Luis Resort. Guests have the option to upgrade their travel arrangements and arrive via luxury helicopter, limousine or Bentley.
- Unwind at the luxurious Grand Galvez Hotel and Spa with a poolside cabana, spa treatments or lavish Sunday brunch.
- Galveston Island has more than 4,000 vacation rentals to choose from, including multi-million-dollar homes featuring beachfront views, sparkling swimming pools and gourmet kitchens with private chefs by request.