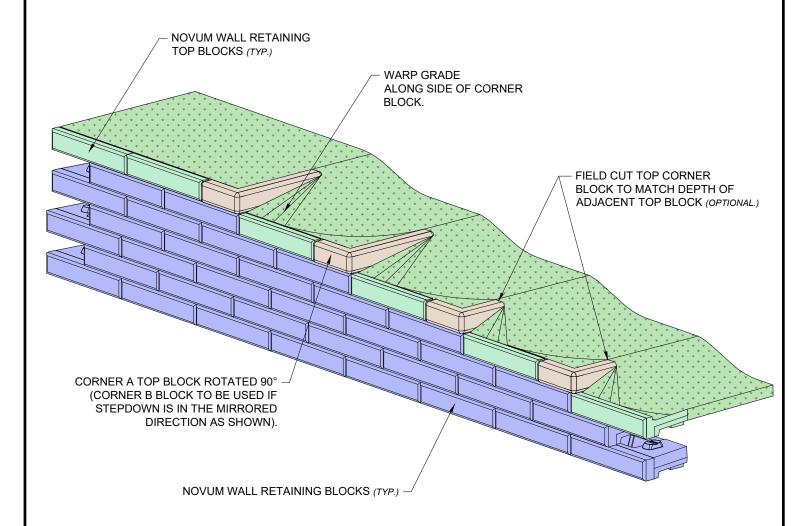

## TOP OF WALL STEPDOWN NOT TO SCALE

This drawing is for reference only. Determination of the suitability and/or manner of use of any details contained in this document is the sole responsibility of the design engineer of record. Final project designs, including all construction details, internal and external stability, and drainage, shall be prepared by a <u>licensed professional engineer</u> using the actual conditions of the proposed site.