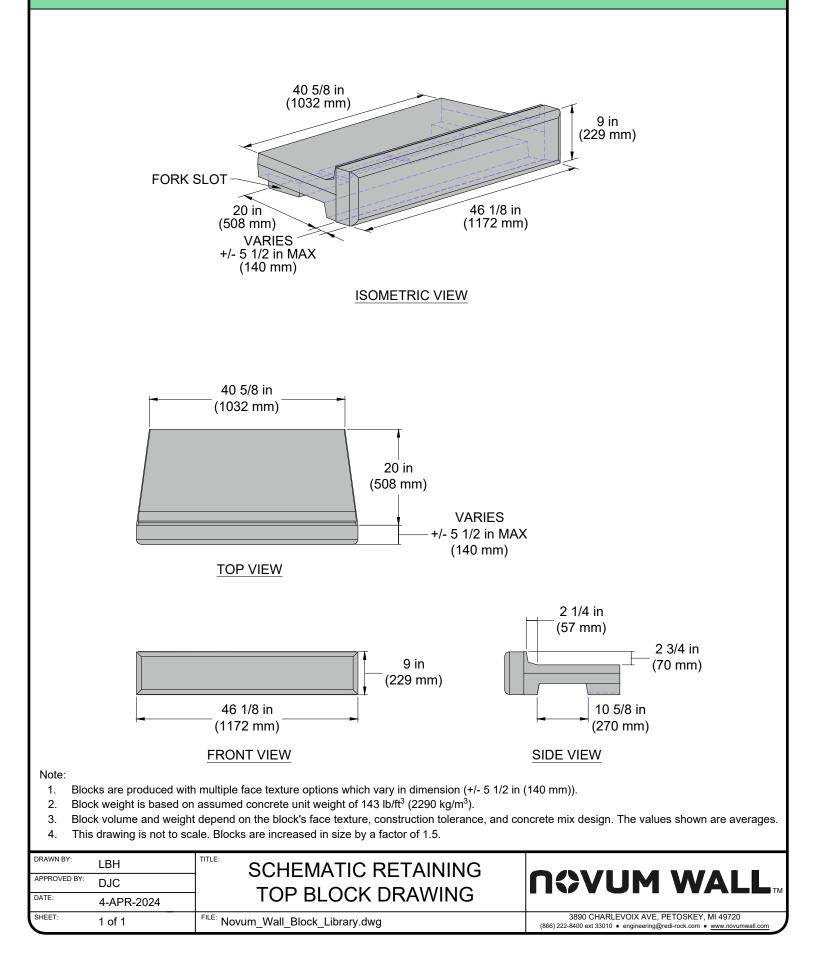

# NOVUM WALL RETAINING TOP BLOCK- (NW-R-T)

Weight = 475 lb (215 kg) +/- 30 lb (13.6 kg)