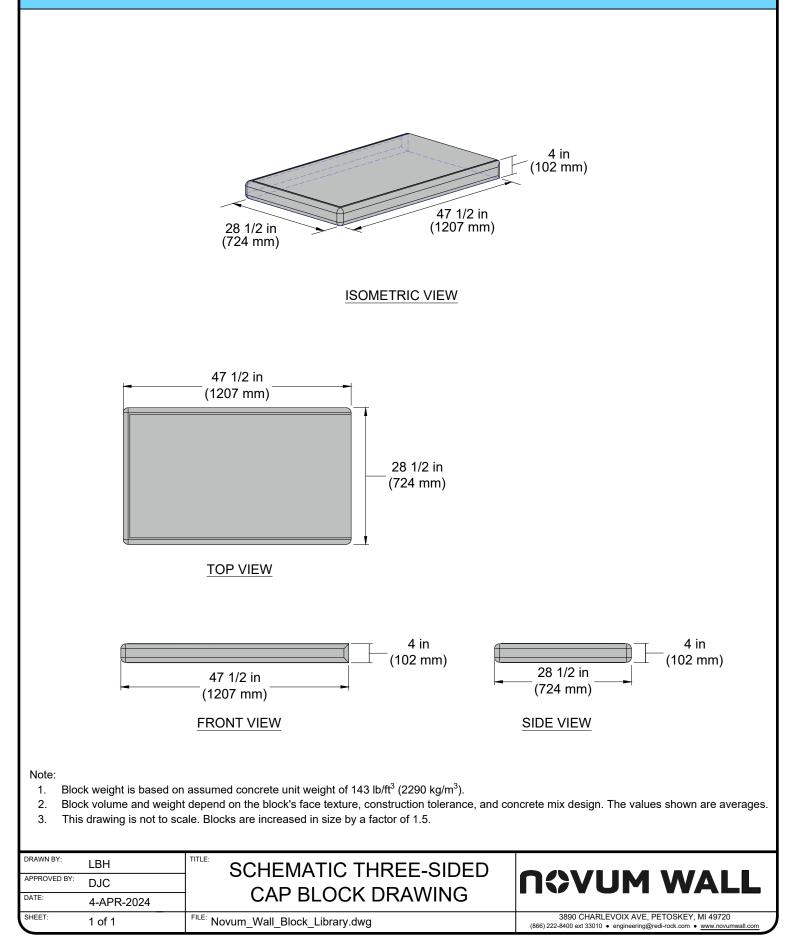

# NOVUM WALL THREE-SIDED CAP BLOCK- (NW-C-3)

Weight = 426 lb (193 kg) +/- 10 lb (4.5 kg)