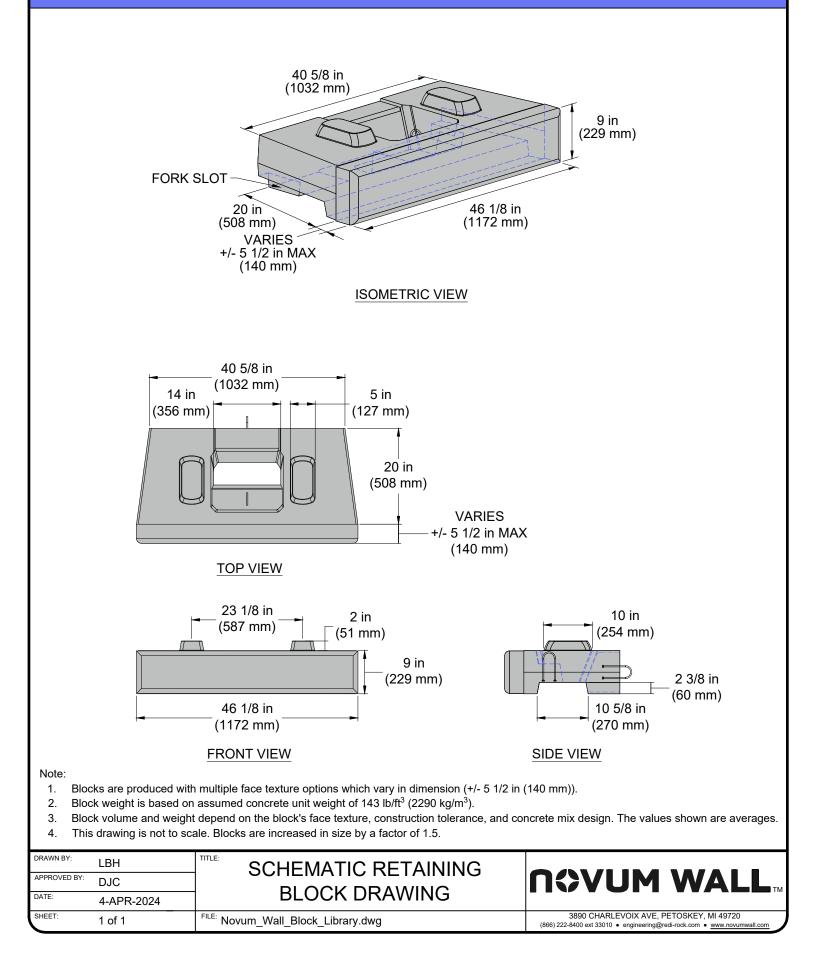

## NOVUM WALL RETAINING BLOCK- (NW-R)

#### Weight = 610 lb (277 kg) +/- 30 lb (13.6 kg)