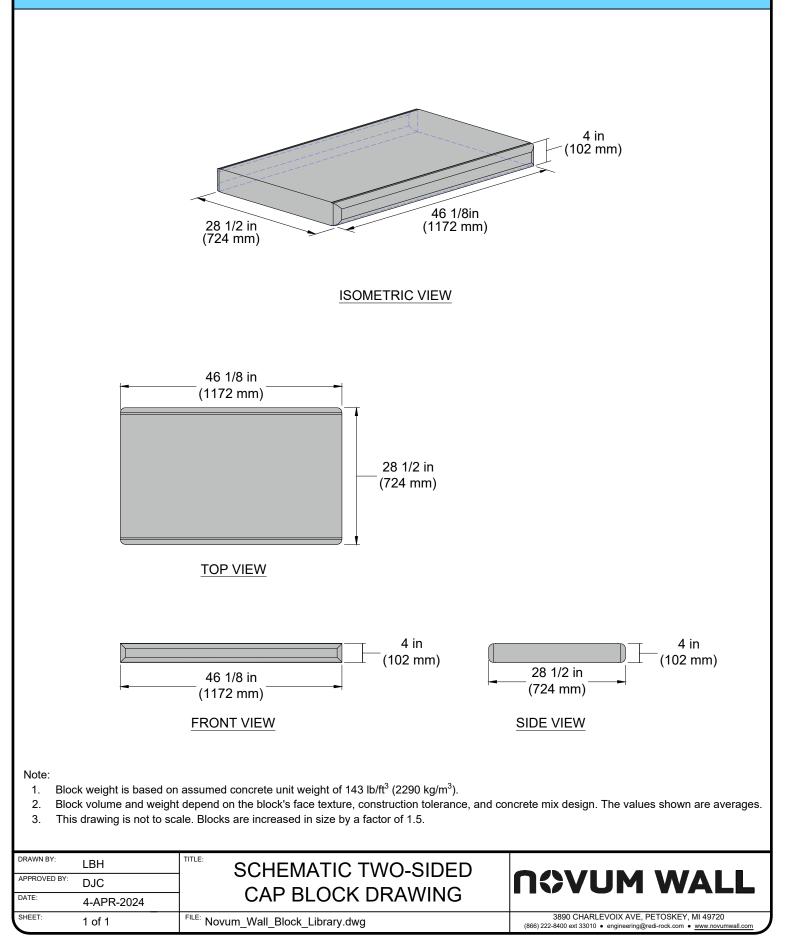

# NOVUM WALL TWO-SIDED CAP BLOCK- (NW-C-2)

Weight = 385 lb (175 kg) +/- 10 lb (4.5 kg)