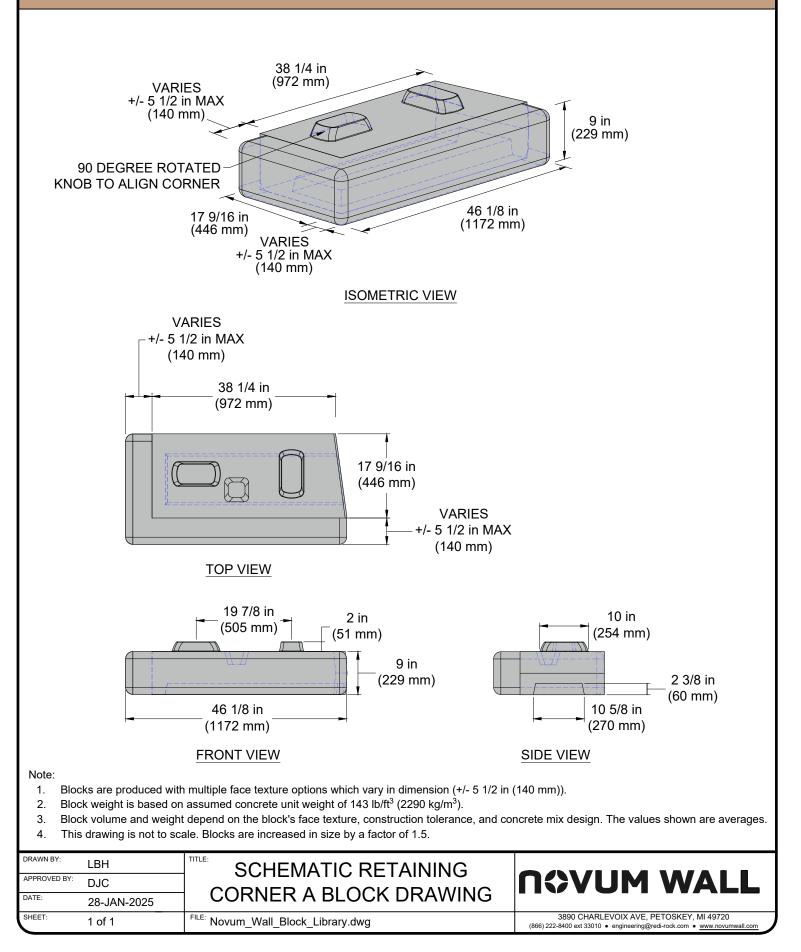

# NOVUM WALL RETAINING CORNER A BLOCK- (NW-R-C-A)

Weight = 575 lb (261 kg) +/- 30 lb (13.6 kg)