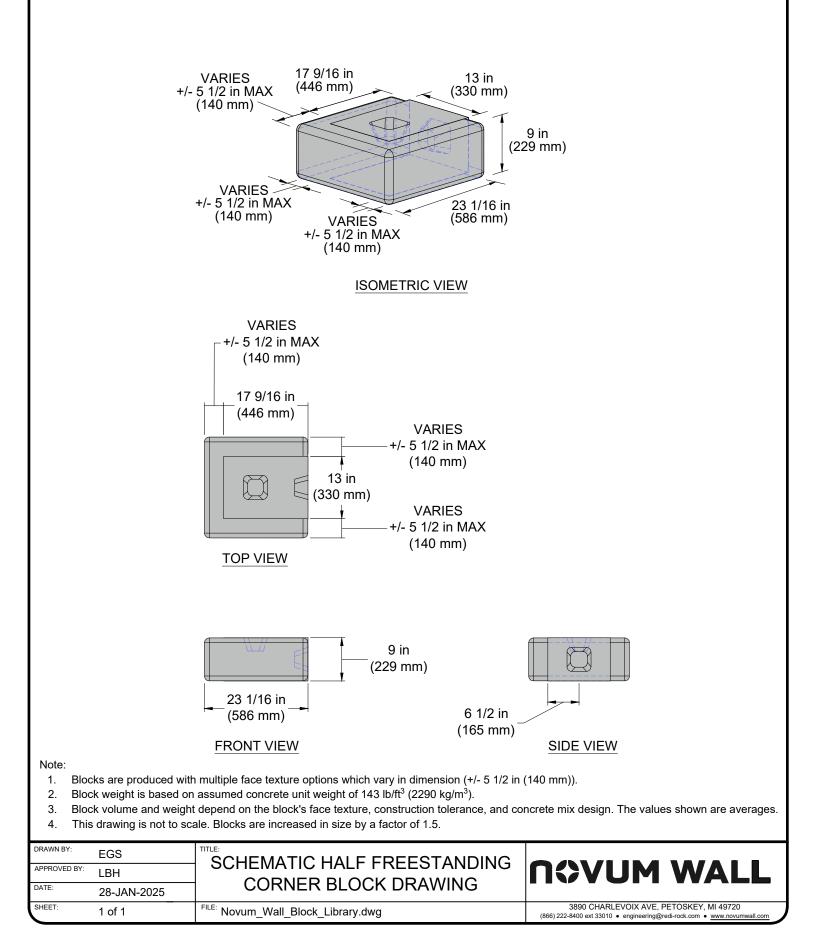

#### NOVUM WALL HALF FREESTANDING CORNER BLOCK- (NW-F-HC)

Weight = 324 lb (147 kg) +/- 15 lb (6.8 kg)