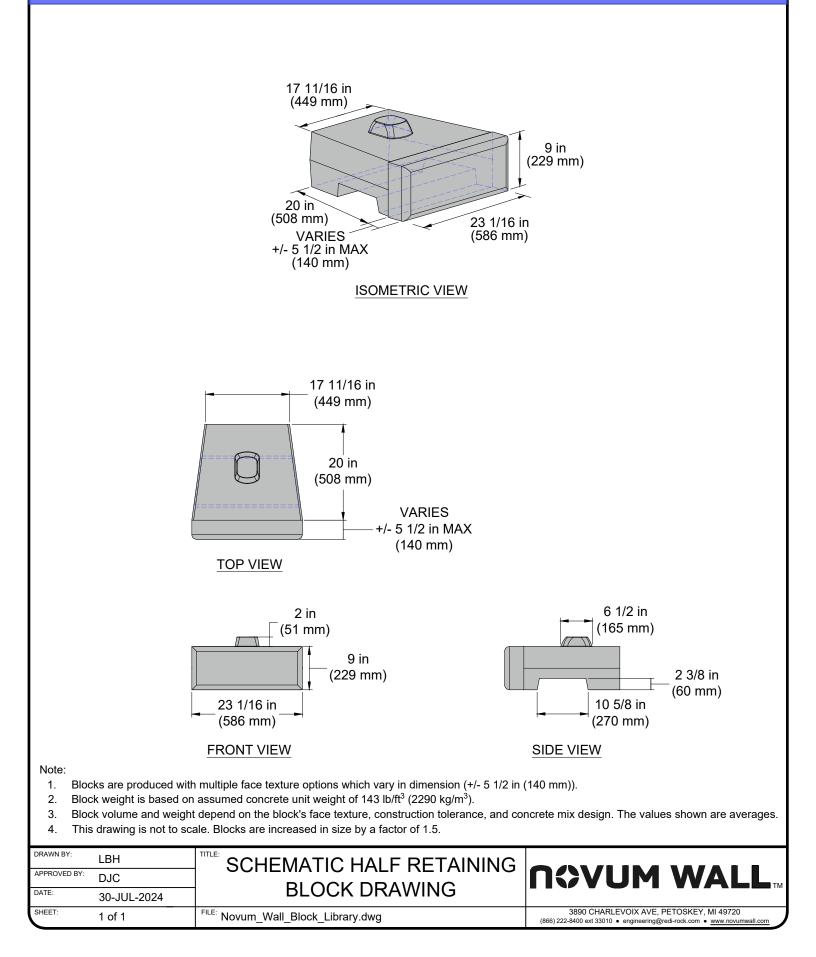

#### **NOVUM WALL HALF RETAINING BLOCK- (NW-R-H)**

Weight = 323 lb (147 kg) +/- 15 lb (6.8 kg)