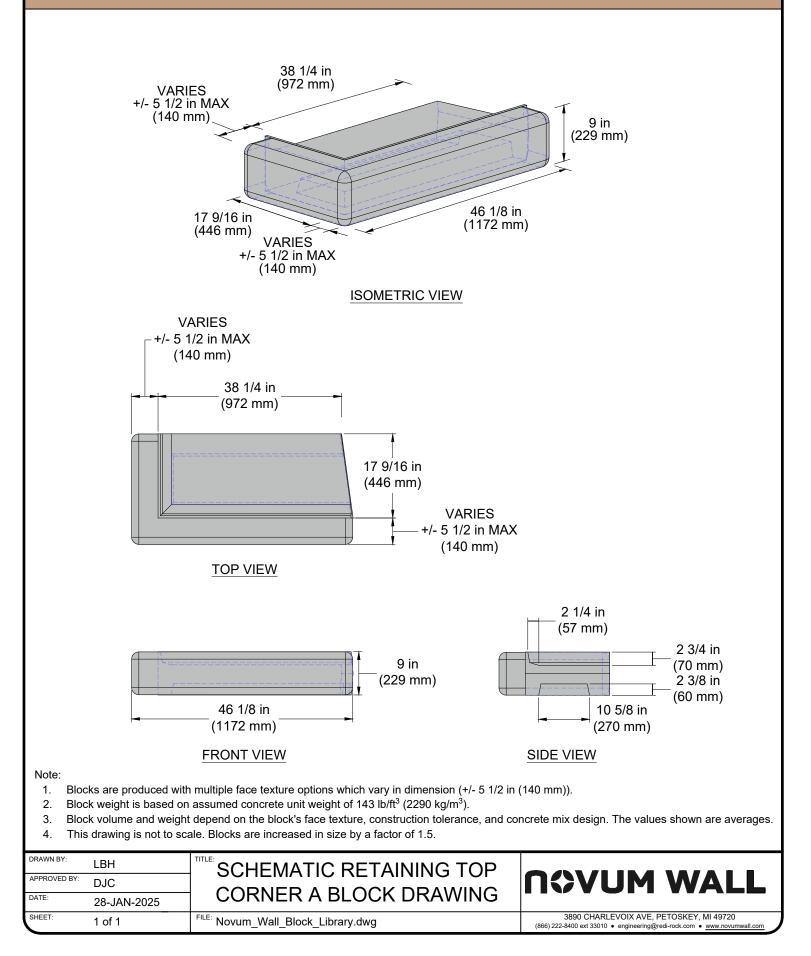

### NOVUM WALL RETAINING TOP CORNER A BLOCK- (NW-R-TC-A)

Weight = 425 lb (193 kg) +/- 30 lb (13.6 kg)