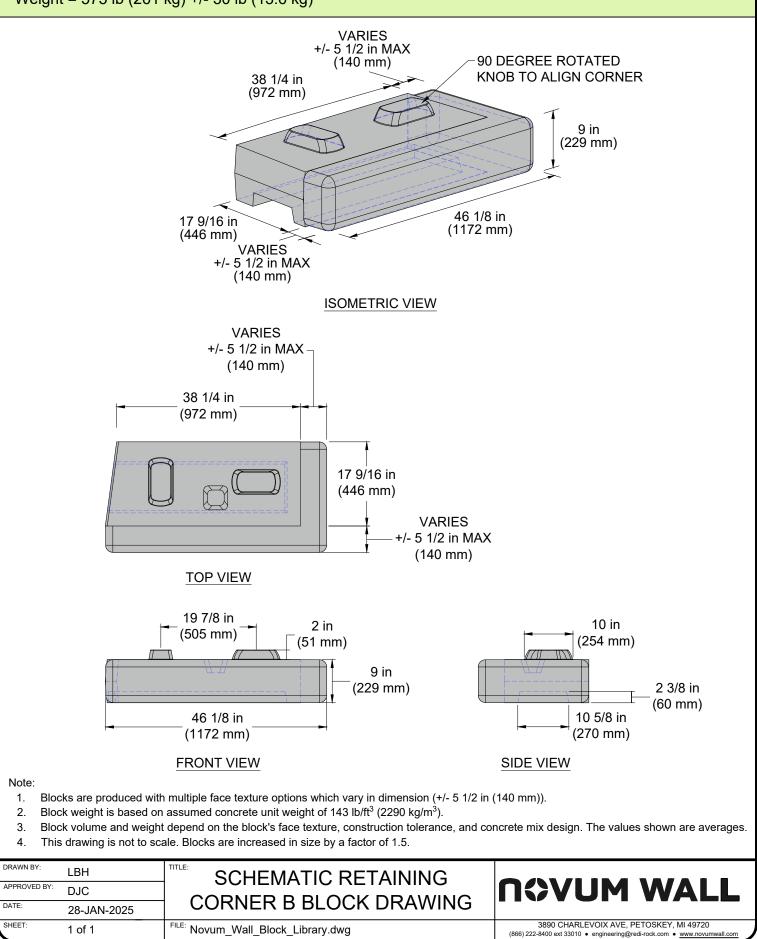

# NOVUM WALL RETAINING CORNER B BLOCK- (NW-R-C-B)

Weight = 575 lb (261 kg) +/- 30 lb (13.6 kg)