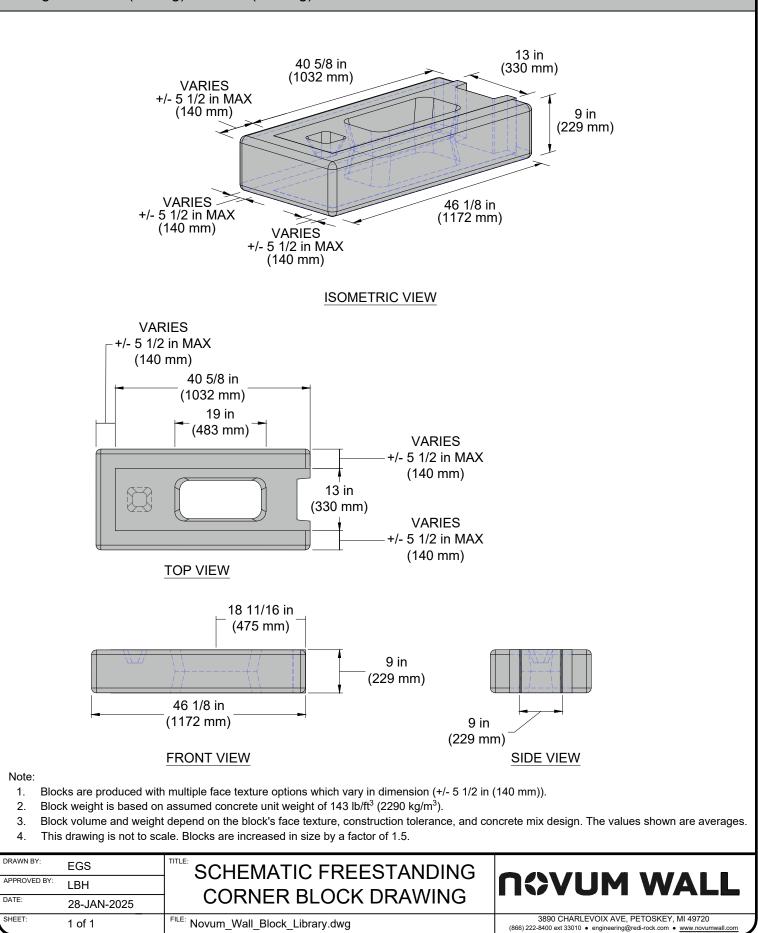

# NOVUM WALL FREESTANDING CORNER BLOCK- (NW-F-C)

Weight = 573 lb (260 kg) +/- 30 lb (13.6 kg)