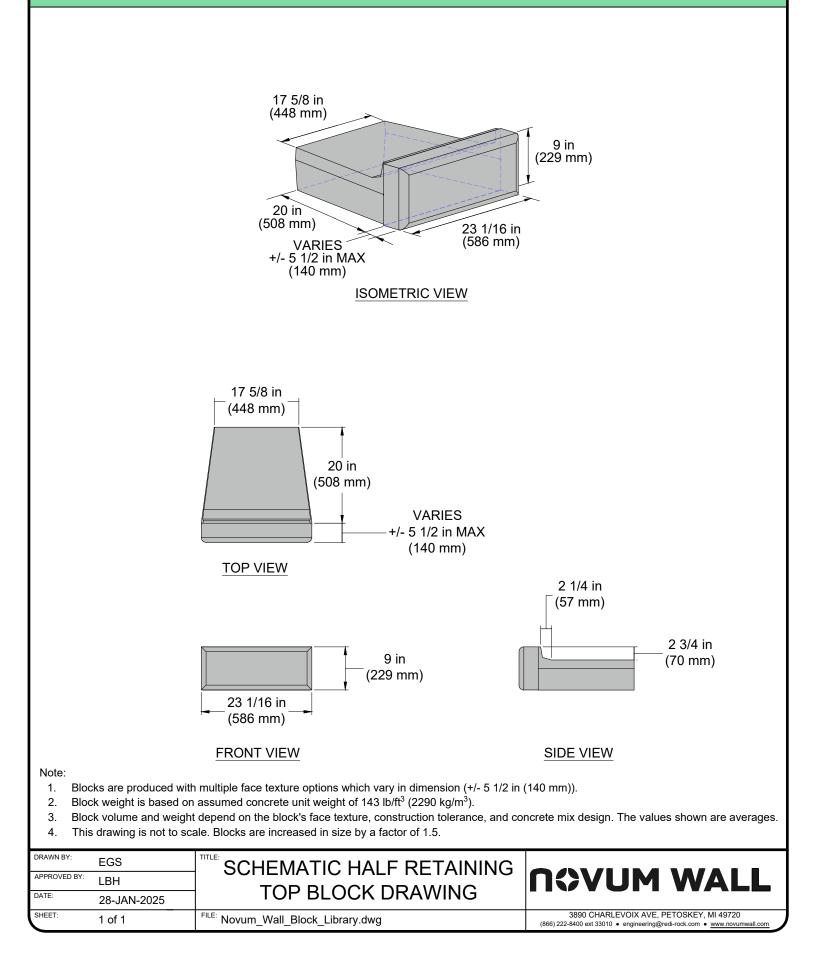

#### NOVUM WALL HALF RETAINING TOP BLOCK- (NW-R-HT)

Weight = 275 lb (125 kg) +/- 15 lb (6.8 kg)