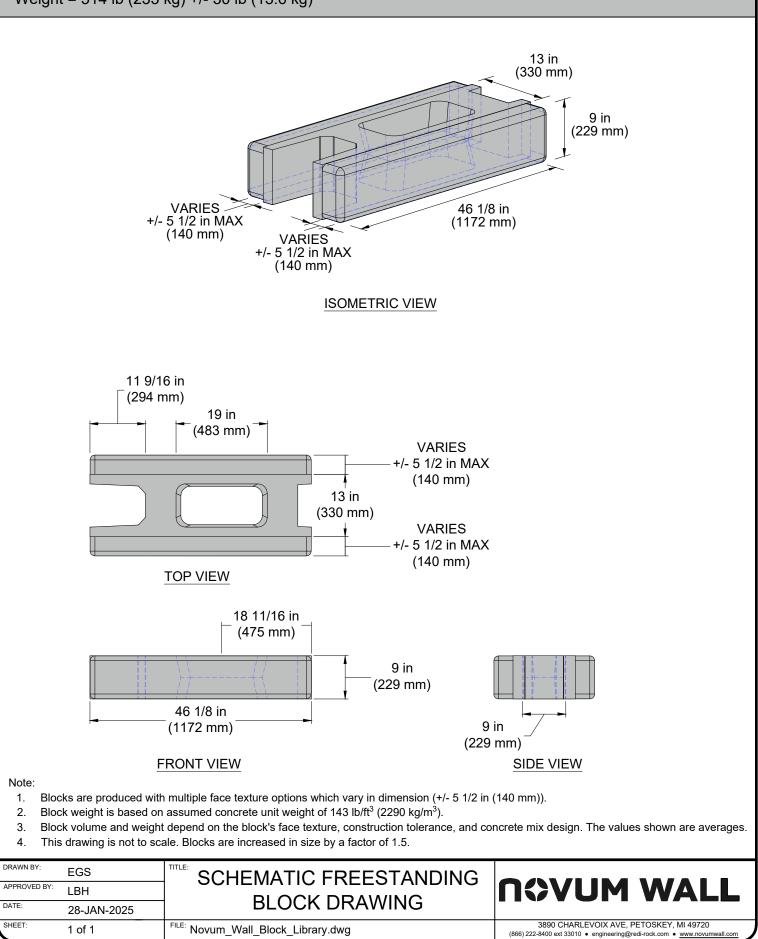

# NOVUM WALL FREESTANDING BLOCK- (NW-F)

Weight = 514 lb (233 kg) +/- 30 lb (13.6 kg)