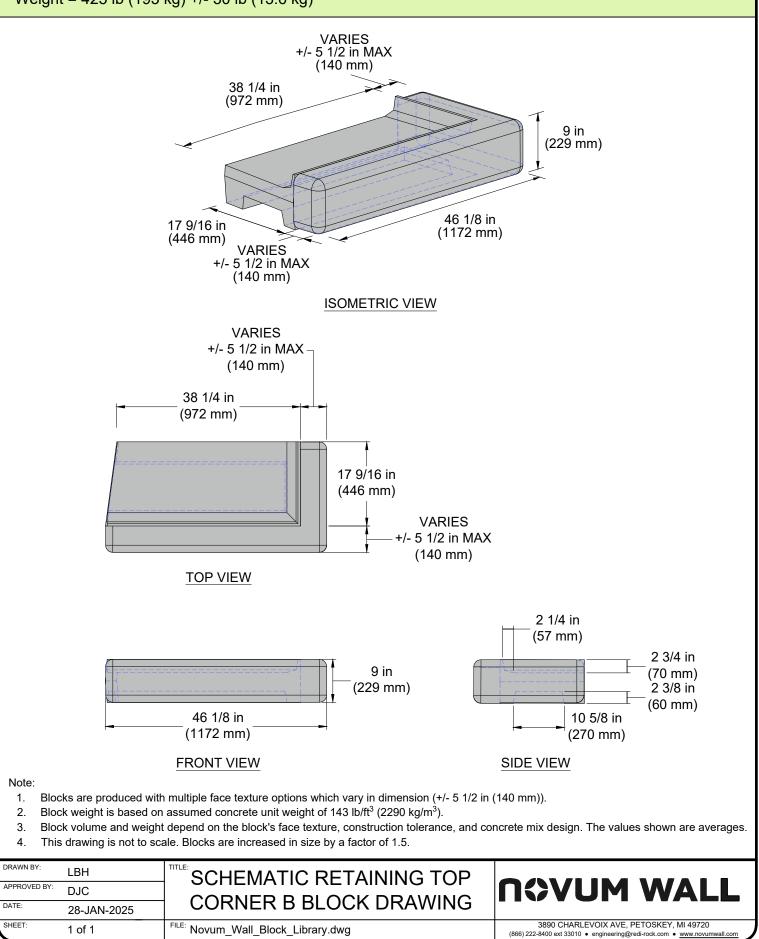

### NOVUM WALL RETAINING TOP CORNER B BLOCK- (NW-R-TC-B)

Weight = 425 lb (193 kg) +/- 30 lb (13.6 kg)